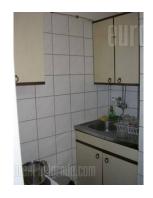

Excellent premise convenient for all purposes. Immediate vicinity of Zepter building. It consists out of reception area, four offices in row, kitchenette and rest room. It has additional 38 m<sup>2</sup> in basement, used as warehouse or garage, with two entrances. Ceiling height is 3.10 m. It has central air conditioning, video surveillance ans alarm. Renovated.