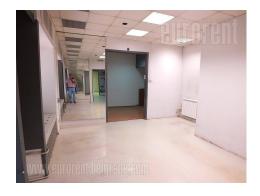

Excellent premise convenient for all purposes. Immediate vicinity of Zepter building. It consists out of reception area, four offices in row, kitchenette and rest room. It has additional 38 m<sup>2</sup> in basement, used as warehouse or garage, with two entrances. Ceiling height is 3.10 m. It has central air conditioning, video surveillance ans alarm. Renovated.