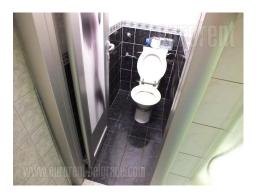

Excellent premise convenient for all purposes. Immediate vicinity of Zepter building. It consists out of reception area, four offices in row, kitchenette and rest room. It has additional 38 m<sup>2</sup> in basement, used as warehouse or garage, with two entrances. Ceiling height is 3.10 m. It has central air conditioning, video surveillance ans alarm. Renovated.