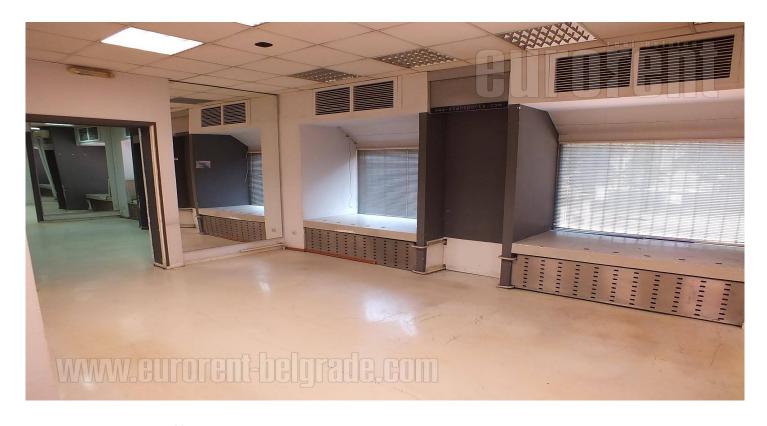

Excellent premise convenient for all purposes. Immediate vicinity of Zepter building. It consists out of reception area, four offices in row, kitchenette and rest room. It has additional 38 m<sup>2</sup> in basement, used as warehouse or garage, with two entrances. Ceiling height is 3.10 m. It has central air conditioning, video surveillance ans alarm. Renovated.