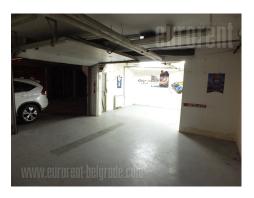

Excellent premise convenient for all purposes. Immediate vicinity of Zepter building. It consists out of reception area, four offices in row, kitchenette and rest room. It has additional 38 m<sup>2</sup> in basement, used as warehouse or garage, with two entrances. Ceiling height is 3.10 m. It has central air conditioning, video surveillance ans alarm. Renovated.