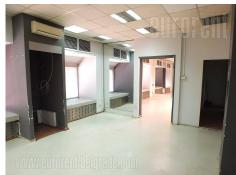

Excellent premise convenient for all purposes. Immediate vicinity of Zepter building. It consists out of reception area, four offices in row, kitchenette and rest room. It has additional 38 m<sup>2</sup> in basement, used as warehouse or garage, with two entrances. Ceiling height is 3.10 m. It has central air conditioning, video surveillance ans alarm. Renovated.