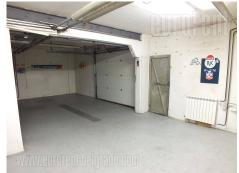

Excellent premise convenient for all purposes. Immediate vicinity of Zepter building. It consists out of reception area, four offices in row, kitchenette and rest room. It has additional 38 m<sup>2</sup> in basement, used as warehouse or garage, with two entrances. Ceiling height is 3.10 m. It has central air conditioning, video surveillance ans alarm. Renovated.