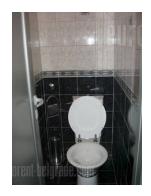

Excellent premise convenient for all purposes. Immediate vicinity of Zepter building. It consists out of reception area, four offices in row, kitchenette and rest room. It has additional 38 m<sup>2</sup> in basement, used as warehouse or garage, with two entrances. Ceiling height is 3.10 m. It has central air conditioning, video surveillance ans alarm. Renovated.