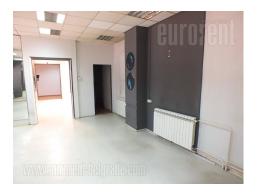

Excellent premise convenient for all purposes. Immediate vicinity of Zepter building. It consists out of reception area, four offices in row, kitchenette and rest room. It has additional 38 m<sup>2</sup> in basement, used as warehouse or garage, with two entrances. Ceiling height is 3.10 m. It has central air conditioning, video surveillance ans alarm. Renovated.