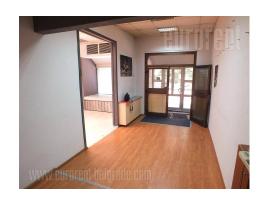

Excellent premise convenient for all purposes. Immediate vicinity of Zepter building. It consists out of reception area, four offices in row, kitchenette and rest room. It has additional 38 m<sup>2</sup> in basement, used as warehouse or garage, with two entrances. Ceiling height is 3.10 m. It has central air conditioning, video surveillance ans alarm. Renovated.