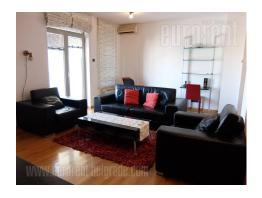

Apartment in new building on excellent location. It is situated near Tasmajdan Park and Botanical Garden, which represent rare natural oasis in the central city area. Located within walking distance of the town center and surrounded by a variety of amenities as shops, cafes, fast food restaurants, banks ... The apartment is housed in a beautiful building with a small number of tenants and physical security. It is spacious and comfortable and it consists of a living room which is connected with small dining area, while the kitchen is partly separated by bar. The living room exits to a spacious balcony, facing the backyard, which is very quiet and intimate. Bedroom is equipped with a double size bed and a closet, and it is tucked in and comfortable. Bathroom with bathtub, is spacious and modernly designed. Apartment is well positioned, facing the quiet part of the street, isolated from the noise. The surrounding buildings are low level buildings, so the apartment has a clear view. The apartment is furnished with new furniture of modern lines. lt is suitable for single person