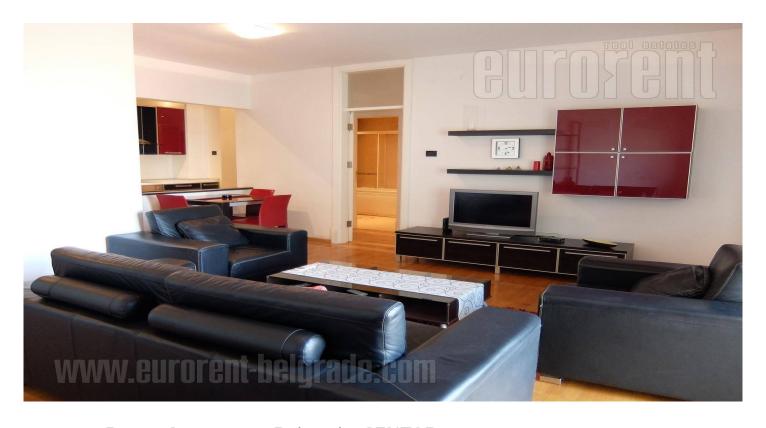

Apartment in new building on excellent location. It is situated near Tasmajdan Park and Botanical Garden, which represent rare natural oasis in the central city area. Located within walking distance of the town center and surrounded by a variety of amenities as shops, cafes, fast food restaurants, banks ... The apartment is housed in a beautiful building with a small number of tenants and physical security. It is spacious and comfortable and it consists of a living room which is connected with small dining area, while the kitchen is partly separated by bar. The living room exits to a spacious balcony, facing the backyard, which is very quiet and intimate. Bedroom is equipped with a double size bed and a closet, and it is tucked in and comfortable. Bathroom with bathtub, is spacious and modernly designed. Apartment is well positioned, facing the quiet part of the street, isolated from the noise. The surrounding buildings are low level buildings, so the apartment has a clear view. The apartment is furnished with new furniture of modern lines. lt is suitable for single person