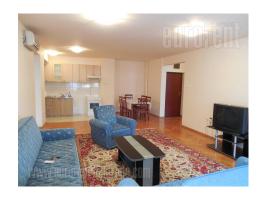

Spacious and bright apartment located in the busy city zone near the Kneza Milosa Street, and the Palace of Justice. Excellent transport links to all parts of the city. In the immediate surroundings are available various commercial facilities, bars and public institutions. The building is newly built, well-maintained. The structure of the apartment is very functional. Living room, kitchen and dining room occupying the central part of the apartment, while two bedrooms symmetrically arranged next to the living room. The apartment has a bathroom and separate toilet. Daily part comes in balcony. The interior of the apartment is equipped with the most necessary furniture, air-conditioned. Suitable for families.