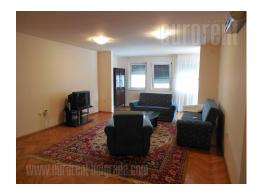

Spacious and bright apartment located in the busy city zone near the Kneza Milosa Street, and the Palace of Justice. Excellent transport links to all parts of the city. In the immediate surroundings are available various commercial facilities, bars and public institutions. The building is newly built, well-maintained. The structure of the apartment is very functional. Living room, kitchen and dining room occupying the central part of the apartment, while two bedrooms symmetrically arranged next to the living room. The apartment has a bathroom and separate toilet. Daily part comes in balcony. The interior of the apartment is equipped with the most necessary furniture, air-conditioned. Suitable for families.