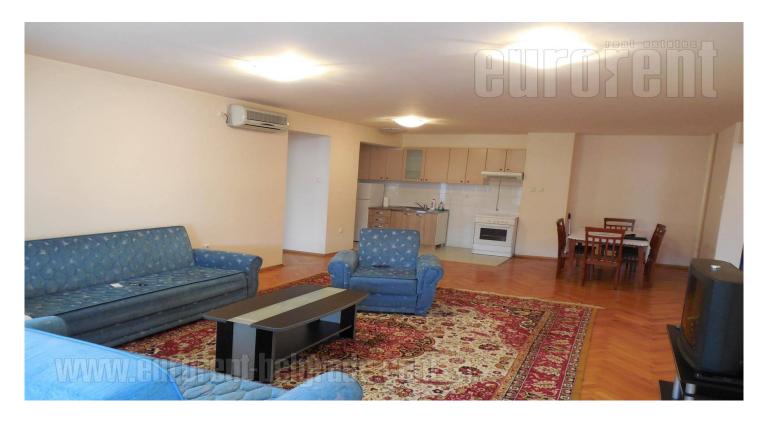

Spacious and bright apartment located in the busy city zone near the Kneza Milosa Street, and the Palace of Justice. Excellent transport links to all parts of the city. In the immediate surroundings are available various commercial facilities, bars and public institutions. The building is newly built, well-maintained. The structure of the apartment is very functional. Living room, kitchen and dining room occupying the central part of the apartment, while two bedrooms symmetrically arranged next to the living room. The apartment has a bathroom and separate toilet. Daily part comes in balcony. The interior of the apartment is equipped with the most necessary furniture, air-conditioned. Suitable for families.