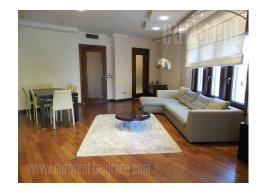

Apartment in new building in a quiet, charming street near the Temple. Location is rich with a variety of amenities and provides countless opportunities to enjoy, administrative jobs, entertainment, shopping and recreation. The building was occupied in 2007, modern design and is well integrated into the local architecture. The apartment is located on the second floor of the building and three-oriented. The central part of apartment consists of living room, dining room and the exit to a small balcony overlooking the street. The kitchen is completely separate and has a balcony also. The sleeping area consists of two loose-fitting, bedrooms with wardrobes and small balconies. Are oriented to the courtyard, very quiet and calm. The interior is stylish, modern, equipped with lots of good taste. The building has a doorman service and maintenance service. This apartment benefits pairs or small family who want peace in the central city area.