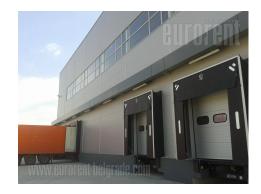

New warehouse in a prime location, is 1.3 km from the highway E70, 12 km from the airport and 35 km from the city center. It was built of panels. There are 4 truck ramp on the front and 8 inputs on the side at the zero level. The height of the warehouse is 10–12 m. It has an industrial floor, hydrant network, isolation. Excellent handling space in front, as well as in the warehouse. Warehouse meets the high standards for the storage of all types of goods.