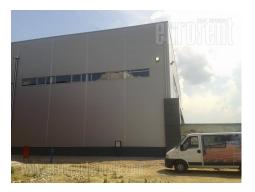

New warehouse in a prime location, is 1.3 km from the highway E70, 12 km from the airport and 35 km from the city center. It was built of panels. There are 4 truck ramp on the front and 8 inputs on the side at the zero level. The height of the warehouse is 10–12 m. It has an industrial floor, hydrant network, isolation. Excellent handling space in front, as well as in the warehouse. Warehouse meets the high standards for the storage of all types of goods.