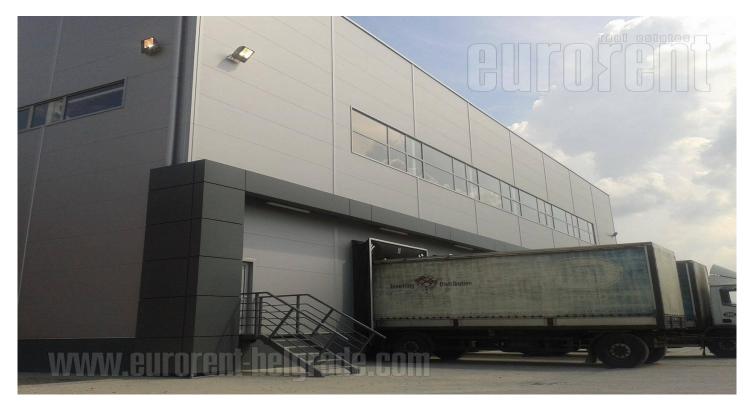

New warehouse in a prime location, is 1.3 km from the highway E70, 12 km from the airport and 35 km from the city center. It was built of panels. There are 4 truck ramp on the front and 8 inputs on the side at the zero level. The height of the warehouse is 10–12 m. It has an industrial floor, hydrant network, isolation. Excellent handling space in front, as well as in the warehouse. Warehouse meets the high standards for the storage of all types of goods.