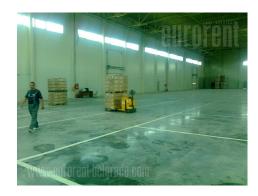

New warehouse in a prime location, is 1.3 km from the highway E70, 12 km from the airport and 35 km from the city center. It was built of panels. There are 4 truck ramp on the front and 8 inputs on the side at the zero level. The height of the warehouse is 10–12 m. It has an industrial floor, hydrant network, isolation. Excellent handling space in front, as well as in the warehouse. Warehouse meets the high standards for the storage of all types of goods.