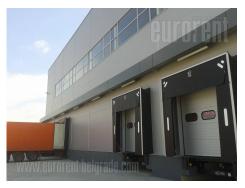

New warehouse in a prime location, is 1.3 km from the highway E70, 12 km from the airport and 35 km from the city center. It was built of panels. There are 4 truck ramp on the front and 8 inputs on the side at the zero level. The height of the warehouse is 10–12 m. It has an industrial floor, hydrant network, isolation. Excellent handling space in front, as well as in the warehouse. Warehouse meets the high standards for the storage of all types of goods.