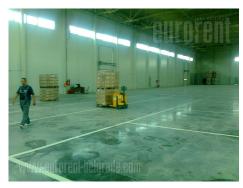

New warehouse in a prime location, is 1.3 km from the highway E70, 12 km from the airport and 35 km from the city center. It was built of panels. There are 4 truck ramp on the front and 8 inputs on the side at the zero level. The height of the warehouse is 10–12 m. It has an industrial floor, hydrant network, isolation. Excellent handling space in front, as well as in the warehouse. Warehouse meets the high standards for the storage of all types of goods.