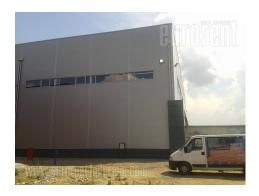

New warehouse in a prime location, is 1.3 km from the highway E70, 12 km from the airport and 35 km from the city center. It was built of panels. There are 4 truck ramp on the front and 8 inputs on the side at the zero level. The height of the warehouse is 10–12 m. It has an industrial floor, hydrant network, isolation. Excellent handling space in front, as well as in the warehouse. Warehouse meets the high standards for the storage of all types of goods.