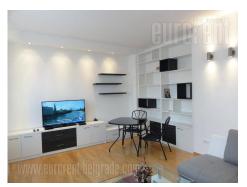

The building is located in a busy street in the heart of Vracar, near the park, green market and Bulevar kralja Aleksandra street, which is rich in variety of commercial content. The apartment is housed on the second floor of new and well maintained building with an elevator. The apartment is functional, bright, modern and consists of living room which is interconnected with dining room and kitchen, with access to a large terrace. The kitchen is equipped with the modern elements in gray color and green details, and it is separated with the kitchen counter from the rest of the space. Dining room is equipped with a table for four people. The apartment has two bedrooms, one of which is with king size bed and the other with two single beds. The bathroom is attractive, with a shower, and there is a toilet as well. The apartment is equipped with modern furniture pieces, internet, intercom and high quality carpentry. On the basement level there is a garage at disposal for tenants. Very nice space for comfortable