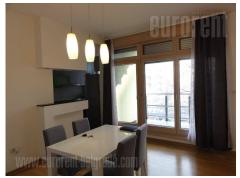

The building is located in a busy street in the heart of Vracar, near the park, green market and Bulevar kralja Aleksandra street, which is rich in variety of commercial content. The apartment is housed on the second floor of new and well maintained building with an elevator. The apartment is functional, bright, modern and consists of living room which is interconnected with dining room and kitchen, with access to a large terrace. The kitchen is equipped with the modern elements in gray color and green details, and it is separated with the kitchen counter from the rest of the space. Dining room is equipped with a table for four people. The apartment has two bedrooms, one of which is with king size bed and the other with two single beds. The bathroom is attractive, with a shower, and there is a toilet as well. The apartment is equipped with modern furniture pieces, internet, intercom and high quality carpentry. On the basement level there is a garage at disposal for tenants. Very nice space for comfortable