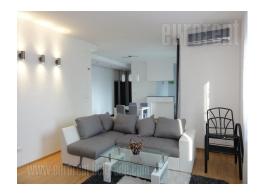

The building is located in a busy street in the heart of Vracar, near the park, green market and Bulevar kralja Aleksandra street, which is rich in variety of commercial content. The apartment is housed on the second floor of new and well maintained building with an elevator. The apartment is functional, bright, modern and consists of living room which is interconnected with dining room and kitchen, with access to a large terrace. The kitchen is equipped with the modern elements in gray color and green details, and it is separated with the kitchen counter from the rest of the space. Dining room is equipped with a table for four people. The apartment has two bedrooms, one of which is with king size bed and the other with two single beds. The bathroom is attractive, with a shower, and there is a toilet as well. The apartment is equipped with modern furniture pieces, internet, intercom and high quality carpentry. On the basement level there is a garage at disposal for tenants. Very nice space for comfortable