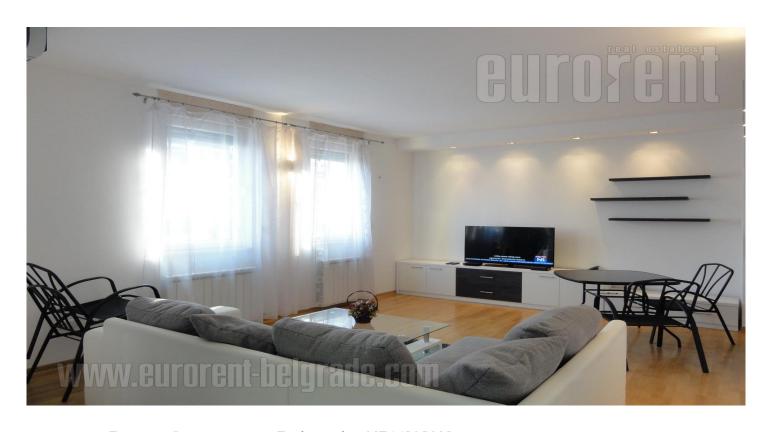

The building is located in a busy street in the heart of Vracar, near the park, green market and Bulevar kralja Aleksandra street, which is rich in variety of commercial content. The apartment is housed on the second floor of new and well maintained building with an elevator. The apartment is functional, bright, modern and consists of living room which is interconnected with dining room and kitchen, with access to a large terrace. The kitchen is equipped with the modern elements in gray color and green details, and it is separated with the kitchen counter from the rest of the space. Dining room is equipped with a table for four people. The apartment has two bedrooms, one of which is with king size bed and the other with two single beds. The bathroom is attractive, with a shower, and there is a toilet as well. The apartment is equipped with modern furniture pieces, internet, intercom and high quality carpentry. On the basement level there is a garage at disposal for tenants. Very nice space for comfortable