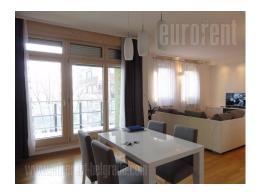

The building is located in a busy street in the heart of Vracar, near the park, green market and Bulevar kralja Aleksandra street, which is rich in variety of commercial content. The apartment is housed on the second floor of new and well maintained building with an elevator. The apartment is functional, bright, modern and consists of living room which is interconnected with dining room and kitchen, with access to a large terrace. The kitchen is equipped with the modern elements in gray color and green details, and it is separated with the kitchen counter from the rest of the space. Dining room is equipped with a table for four people. The apartment has two bedrooms, one of which is with king size bed and the other with two single beds. The bathroom is attractive, with a shower, and there is a toilet as well. The apartment is equipped with modern furniture pieces, internet, intercom and high quality carpentry. On the basement level there is a garage at disposal for tenants. Very nice space for comfortable