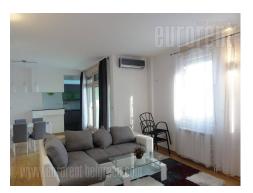

The building is located in a busy street in the heart of Vracar, near the park, green market and Bulevar kralja Aleksandra street, which is rich in variety of commercial content. The apartment is housed on the second floor of new and well maintained building with an elevator. The apartment is functional, bright, modern and consists of living room which is interconnected with dining room and kitchen, with access to a large terrace. The kitchen is equipped with the modern elements in gray color and green details, and it is separated with the kitchen counter from the rest of the space. Dining room is equipped with a table for four people. The apartment has two bedrooms, one of which is with king size bed and the other with two single beds. The bathroom is attractive, with a shower, and there is a toilet as well. The apartment is equipped with modern furniture pieces, internet, intercom and high quality carpentry. On the basement level there is a garage at disposal for tenants. Very nice space for comfortable