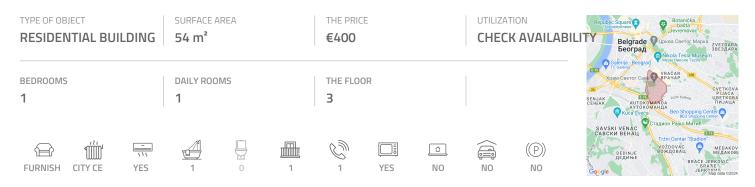

## #34339, Rent - Apartment, Belgrade, HRAM SVETOG SAVE

Bright apartment with modern look and furnishings, placed on urban location, close to st Sava temple and Karadjordje park. Location is accessible by traffic and with several bus and tram stops. Surrounding has all amenities necessary for everyday life. Apartment has good layout and organisation of living and sleeping area. Central part of apartment is occupied by spacious living room with dining table, extending into kitchen. Terrace viewing onto Neymar goes from living room. One bedroom is roomy, furnished with double bed and closet across whole wall. Room has exit to loggia, while bathroom is equipped with bathtub, and placed closer to entrance. Furniture is modern with moderate details. Garage spot with ramp is placed in basement of a building.