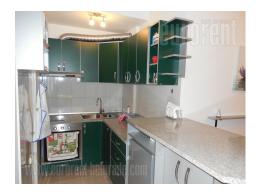

## #34339, Rent - Apartment, Belgrade, HRAM SVETOG SAVE

Bright apartment with modern look and furnishings, placed on urban location, close to st Sava temple and Karadjordje park. Location is accessible by traffic and with several bus and tram stops. Surrounding has all amenities necessary for everyday life. Apartment has good layout and organisation of living and sleeping area. Central part of apartment is occupied by spacious living room with dining table, extending into kitchen. Terrace viewing onto Neymar goes from living room. One bedroom is roomy, furnished with double bed and closet across whole wall. Room has exit to loggia, while bathroom is equipped with bathtub, and placed closer to entrance. Furniture is modern with moderate details. Garage spot with ramp is placed in basement of a building.