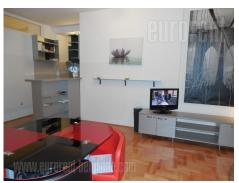

## #34339, Rent - Apartment, Belgrade, HRAM SVETOG SAVE

Bright apartment with modern look and furnishings, placed on urban location, close to st Sava temple and Karadjordje park. Location is accessible by traffic and with several bus and tram stops. Surrounding has all amenities necessary for everyday life. Apartment has good layout and organisation of living and sleeping area. Central part of apartment is occupied by spacious living room with dining table, extending into kitchen. Terrace viewing onto Neymar goes from living room. One bedroom is roomy, furnished with double bed and closet across whole wall. Room has exit to loggia, while bathroom is equipped with bathtub, and placed closer to entrance. Furniture is modern with moderate details. Garage spot with ramp is placed in basement of a building.