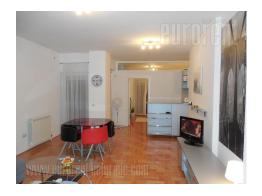

## #34339, Rent - Apartment, Belgrade, HRAM SVETOG SAVE

Bright apartment with modern look and furnishings, placed on urban location, close to st Sava temple and Karadjordje park. Location is accessible by traffic and with several bus and tram stops. Surrounding has all amenities necessary for everyday life. Apartment has good layout and organisation of living and sleeping area. Central part of apartment is occupied by spacious living room with dining table, extending into kitchen. Terrace viewing onto Neymar goes from living room. One bedroom is roomy, furnished with double bed and closet across whole wall. Room has exit to loggia, while bathroom is equipped with bathtub, and placed closer to entrance. Furniture is modern with moderate details. Garage spot with ramp is placed in basement of a building.