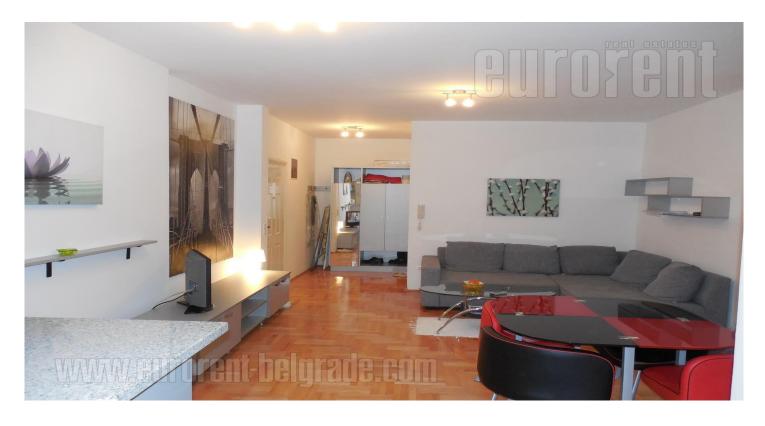

## #34339, Rent - Apartment, Belgrade, HRAM SVETOG SAVE

Bright apartment with modern look and furnishings, placed on urban location, close to st Sava temple and Karadjordje park. Location is accessible by traffic and with several bus and tram stops. Surrounding has all amenities necessary for everyday life. Apartment has good layout and organisation of living and sleeping area. Central part of apartment is occupied by spacious living room with dining table, extending into kitchen. Terrace viewing onto Neymar goes from living room. One bedroom is roomy, furnished with double bed and closet across whole wall. Room has exit to loggia, while bathroom is equipped with bathtub, and placed closer to entrance. Furniture is modern with moderate details. Garage spot with ramp is placed in basement of a building.