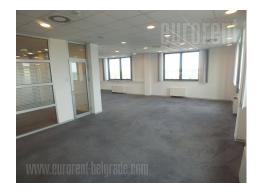

An office building in a busy location in commercial surrounding. Easy access to the highway. The building is well main tainted, has security and video surveillance. It is an open space concept convenient for partition, in one level. Air-conditioned, has a restroom. There are connector for large number of employees. Smart card access system. Interior is bright and modern, has an Internet connection, LAN, alarm system.