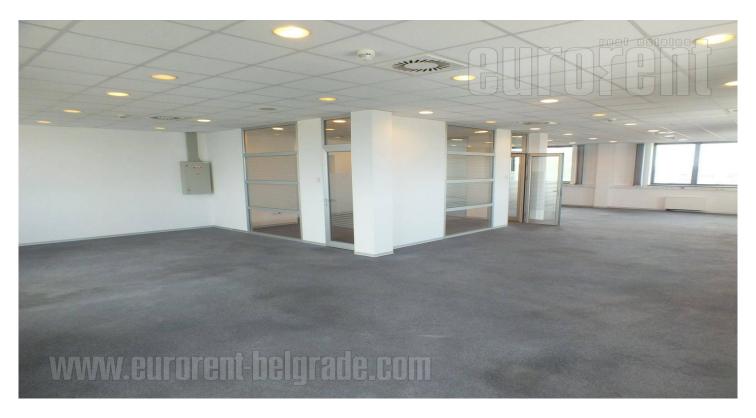

An office building in a busy location in commercial surrounding. Easy access to the highway. The building is well main tainted, has security and video surveillance. It is an open space concept convenient for partition, in one level. Air-conditioned, has a restroom. There are connector for large number of employees. Smart card access system. Interior is bright and modern, has an Internet connection, LAN, alarm system.