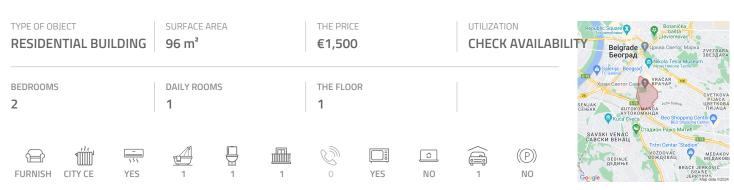

## #34312, Rent - Apartment, Belgrade, HRAM SVETOG SAVE

Luxury apartment in a new building of high quality construction and beautiful designs. The building has a doorman service and garage space in the basement. It is located in a prime position, close to the Temple of Saint Sava, within walking distance of Slavija Square. Location allows a comfortable and enjoyable life with a variety of content - bars, restaurants, shops and market Kalenic. Also, closeness to the highway provides easy access to all parts of the city. The apartment is spacious and very functionally organized. It consists of a living and a sleeping area. The living room is connected to kitchen and dining area and occupies a large open space of about 40m<sup>2</sup>. Sleeping block has two bedrooms facing the building's yard and exits on a beautiful, intimate terrace. Bathroom equipped with a bathtub and a bidet, as well as a guest restroom are placed in the corridor between the living room and the sleeping block. The elements of the apartment are of superior quality, while the interior is luxurious, attractively designed. The furnishings are perfectly incorporated into the ambient. Minimalist type of decoration and light colors are dominant. Ideal property for clients of refined taste.