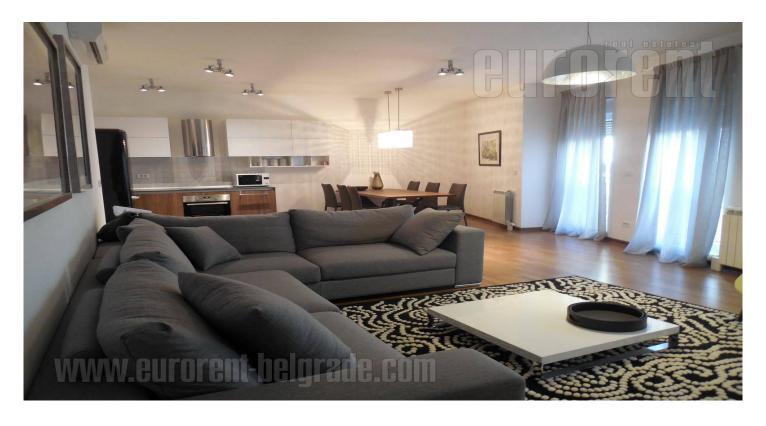

## #34312, Rent - Apartment, Belgrade, HRAM SVETOG SAVE

Luxury apartment in a new building of high quality construction and beautiful designs. The building has a doorman service and garage space in the basement. It is located in a prime position, close to the Temple of Saint Sava, within walking distance of Slavija Square. Location allows a comfortable and enjoyable life with a variety of content - bars, restaurants, shops and market Kalenic. Also, closeness to the highway provides easy access to all parts of the city. The apartment is spacious and very functionally organized. It consists of a living and a sleeping area. The living room is connected to kitchen and dining area and occupies a large open space of about 40m<sup>2</sup>. Sleeping block has two bedrooms facing the building's yard and exits on a beautiful, intimate terrace. Bathroom equipped with a bathtub and a bidet, as well as a guest restroom are placed in the corridor between the living room and the sleeping block. The elements of the apartment are of superior quality, while the interior is luxurious, attractively designed. The furnishings are perfectly incorporated into the ambient. Minimalist type of decoration and light colors are dominant. Ideal property for clients of refined taste.