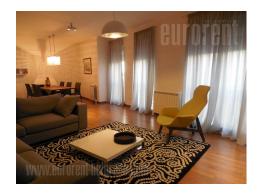

## #34312, Rent - Apartment, Belgrade, HRAM SVETOG SAVE

Luxury apartment in a new building of high quality construction and beautiful designs. The building has a doorman service and garage space in the basement. It is located in a prime position, close to the Temple of Saint Sava, within walking distance of Slavija Square. Location allows a comfortable and enjoyable life with a variety of content - bars, restaurants, shops and market Kalenic. Also, closeness to the highway provides easy access to all parts of the city. The apartment is spacious and very functionally organized. It consists of a living and a sleeping area. The living room is connected to kitchen and dining area and occupies a large open space of about 40m<sup>2</sup>. Sleeping block has two bedrooms facing the building's yard and exits on a beautiful, intimate terrace. Bathroom equipped with a bathtub and a bidet, as well as a guest restroom are placed in the corridor between the living room and the sleeping block. The elements of the apartment are of superior quality, while the interior is luxurious, attractively designed. The furnishings are perfectly incorporated into the ambient. Minimalist type of decoration and light colors are dominant. Ideal property for clients of refined taste.