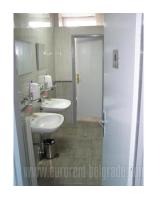

Luxury office space in a commercial building, in business environment. The space is on the second floor, where is located the server room, male / female restrooms and kitchenette. It consists of a large cabinet with a conference room and two private offices and server rooms. On the other side is a toilet and kitchenette. Performed halogen lighting, computer network. On the floor is parquet. On the ground floor is a reception area, a large parking area in front of the building.