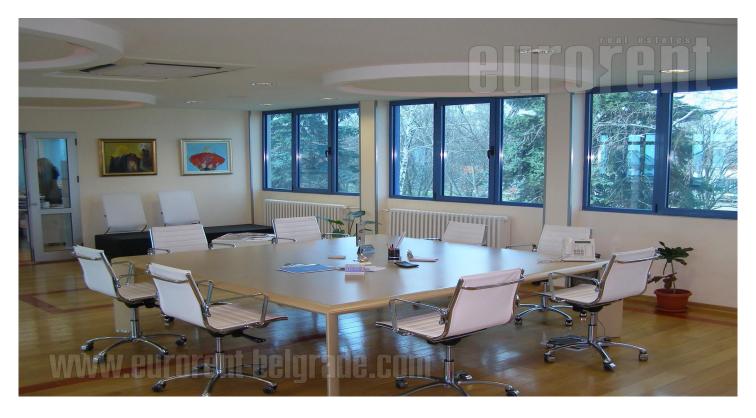

Luxury office space in a commercial building, in business environment. The space is on the second floor, where is located the server room, male / female restrooms and kitchenette. It consists of a large cabinet with a conference room and two private offices and server rooms. On the other side is a toilet and kitchenette. Performed halogen lighting, computer network. On the floor is parquet. On the ground floor is a reception area, a large parking area in front of the building.