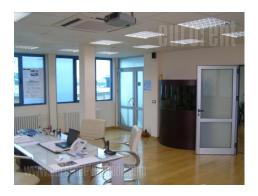

Luxury office space in a commercial building, in business environment. The space is on the second floor, where is located the server room, male / female restrooms and kitchenette. It consists of a large cabinet with a conference room and two private offices and server rooms. On the other side is a toilet and kitchenette. Performed halogen lighting, computer network. On the floor is parquet. On the ground floor is a reception area, a large parking area in front of the building.