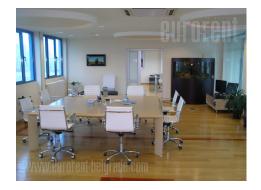

Luxury office space in a commercial building, in business environment. The space is on the second floor, where is located the server room, male / female restrooms and kitchenette. It consists of a large cabinet with a conference room and two private offices and server rooms. On the other side is a toilet and kitchenette. Performed halogen lighting, computer network. On the floor is parquet. On the ground floor is a reception area, a large parking area in front of the building.