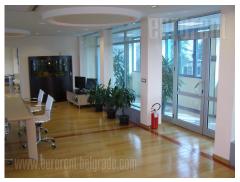

Luxury office space in a commercial building, in business environment. The space is on the second floor, where is located the server room, male / female restrooms and kitchenette. It consists of a large cabinet with a conference room and two private offices and server rooms. On the other side is a toilet and kitchenette. Performed halogen lighting, computer network. On the floor is parquet. On the ground floor is a reception area, a large parking area in front of the building.