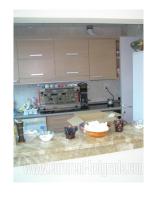

Luxury office space in a commercial building, in business environment. The space is on the second floor, where is located the server room, male / female restrooms and kitchenette. It consists of a large cabinet with a conference room and two private offices and server rooms. On the other side is a toilet and kitchenette. Performed halogen lighting, computer network. On the floor is parquet. On the ground floor is a reception area, a large parking area in front of the building.