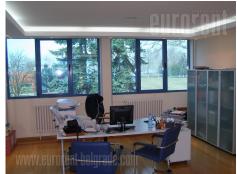

Luxury office space in a commercial building, in business environment. The space is on the second floor, where is located the server room, male / female restrooms and kitchenette. It consists of a large cabinet with a conference room and two private offices and server rooms. On the other side is a toilet and kitchenette. Performed halogen lighting, computer network. On the floor is parquet. On the ground floor is a reception area, a large parking area in front of the building.