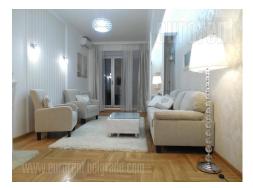

An excellent apartment in quiet street in Crveni krst area, close to Djeram green market and Bulevar kralja Aleksandra street and numerous lines of public transportation. The location is suitable for modern man considering many stores, park, green market and coffee shops in the near vicinity. The building itself is has modern exterior with garage space on the basement level. The entrance is nicely maintained, the building is equipped with video surveillance and coded lock at the entrance door. The apartment is housed on the ground floor and it is oriented towards the yard which occupies around 50 m<sup>2</sup>. It consists of anteroom which leads to open space which contains living room and dining area, separate kitchen, large bedroom, bathroom with a bathtub, wardrobe and another guest room. Living room and guest room have exit to a mutual terrace. The kitchen is fully equipped with high quality appliances and visually separated with a kitchen counter. The apartment is furnished with modern furniture pieces enriched with elegant details. Beautifully matched colors make this Interior very comfortable. An additional benefit is parking place the of the building. a in garage