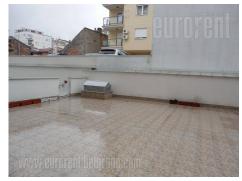

An excellent apartment in quiet street in Crveni krst area, close to Djeram green market and Bulevar kralja Aleksandra street and numerous lines of public transportation. The location is suitable for modern man considering many stores, park, green market and coffee shops in the near vicinity. The building itself is has modern exterior with garage space on the basement level. The entrance is nicely maintained, the building is equipped with video surveillance and coded lock at the entrance door. The apartment is housed on the ground floor and it is oriented towards the yard which occupies around 50 m<sup>2</sup>. It consists of anteroom which leads to open space which contains living room and dining area, separate kitchen, large bedroom, bathroom with a bathtub, wardrobe and another guest room. Living room and guest room have exit to a mutual terrace. The kitchen is fully equipped with high quality appliances and visually separated with a kitchen counter. The apartment is furnished with modern furniture pieces enriched with elegant details. Beautifully matched colors make this Interior very comfortable. An additional benefit is parking place the of the building. a in garage