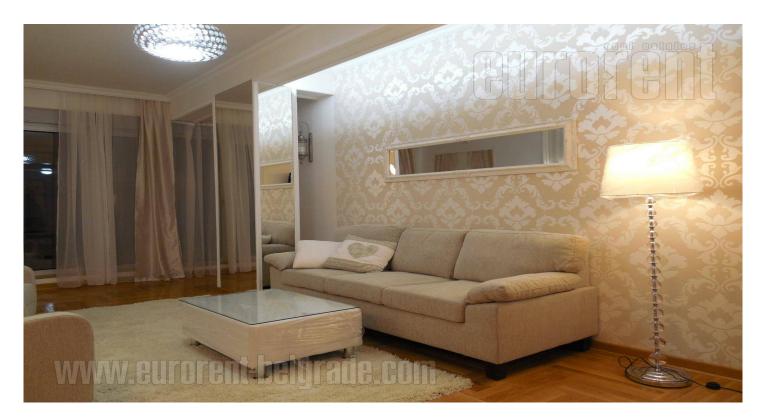

An excellent apartment in quiet street in Crveni krst area, close to Djeram green market and Bulevar kralja Aleksandra street and numerous lines of public transportation. The location is suitable for modern man considering many stores, park, green market and coffee shops in the near vicinity. The building itself is has modern exterior with garage space on the basement level. The entrance is nicely maintained, the building is equipped with video surveillance and coded lock at the entrance door. The apartment is housed on the ground floor and it is oriented towards the yard which occupies around 50 m<sup>2</sup>. It consists of anteroom which leads to open space which contains living room and dining area, separate kitchen, large bedroom, bathroom with a bathtub, wardrobe and another guest room. Living room and guest room have exit to a mutual terrace. The kitchen is fully equipped with high quality appliances and visually separated with a kitchen counter. The apartment is furnished with modern furniture pieces enriched with elegant details. Beautifully matched colors make this Interior very comfortable. An additional benefit is parking place the of the building. a in garage