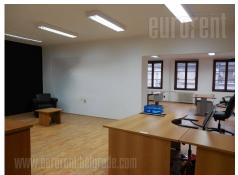

An office building from the beginning of 20th century, within very center of town, in pedestrian zone of Knez Mihailova street. Building has attractive facade with striking ornaments and physical security on ground floor. Premises is housed on fourth floor and it comprises of four spacious office and one small one. Central hallway links all offices. Windows are mostly watching onto Knez Mihailova street, and several toward atrium of the building. Offices are partly furnished, and they can be emptied if necessary. Kitchenette and two restrooms are shared with another tenant on the same floor. There is optical internet cable in building.