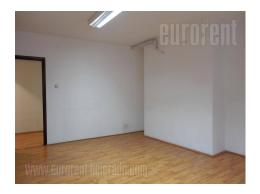

An office building from the beginning of 20th century, within very center of town, in pedestrian zone of Knez Mihailova street. Building has attractive facade with striking ornaments and physical security on ground floor. Premises is housed on fourth floor and it comprises of four spacious office and one small one. Central hallway links all offices. Windows are mostly watching onto Knez Mihailova street, and several toward atrium of the building. Offices are partly furnished, and they can be emptied if necessary. Kitchenette and two restrooms are shared with another tenant on the same floor. There is optical internet cable in building.