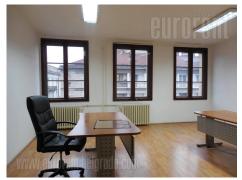

An office building from the beginning of 20th century, within very center of town, in pedestrian zone of Knez Mihailova street. Building has attractive facade with striking ornaments and physical security on ground floor. Premises is housed on fourth floor and it comprises of four spacious office and one small one. Central hallway links all offices. Windows are mostly watching onto Knez Mihailova street, and several toward atrium of the building. Offices are partly furnished, and they can be emptied if necessary. Kitchenette and two restrooms are shared with another tenant on the same floor. There is optical internet cable in building.