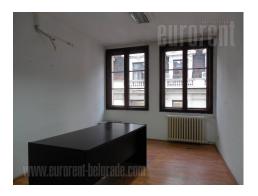

An office building from the beginning of 20th century, within very center of town, in pedestrian zone of Knez Mihailova street. Building has attractive facade with striking ornaments and physical security on ground floor. Premises is housed on fourth floor and it comprises of four spacious office and one small one. Central hallway links all offices. Windows are mostly watching onto Knez Mihailova street, and several toward atrium of the building. Offices are partly furnished, and they can be emptied if necessary. Kitchenette and two restrooms are shared with another tenant on the same floor. There is optical internet cable in building.