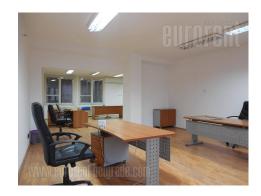

An office building from the beginning of 20th century, within very center of town, in pedestrian zone of Knez Mihailova street. Building has attractive facade with striking ornaments and physical security on ground floor. Premises is housed on fourth floor and it comprises of four spacious office and one small one. Central hallway links all offices. Windows are mostly watching onto Knez Mihailova street, and several toward atrium of the building. Offices are partly furnished, and they can be emptied if necessary. Kitchenette and two restrooms are shared with another tenant on the same floor. There is optical internet cable in building.