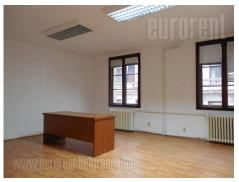

An office building from the beginning of 20th century, within very center of town, in pedestrian zone of Knez Mihailova street. Building has attractive facade with striking ornaments and physical security on ground floor. Premises is housed on fourth floor and it comprises of four spacious office and one small one. Central hallway links all offices. Windows are mostly watching onto Knez Mihailova street, and several toward atrium of the building. Offices are partly furnished, and they can be emptied if necessary. Kitchenette and two restrooms are shared with another tenant on the same floor. There is optical internet cable in building.