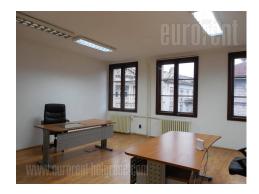

An office building from the beginning of 20th century, within very center of town, in pedestrian zone of Knez Mihailova street. Building has attractive facade with striking ornaments and physical security on ground floor. Premises is housed on fourth floor and it comprises of four spacious office and one small one. Central hallway links all offices. Windows are mostly watching onto Knez Mihailova street, and several toward atrium of the building. Offices are partly furnished, and they can be emptied if necessary. Kitchenette and two restrooms are shared with another tenant on the same floor. There is optical internet cable in building.