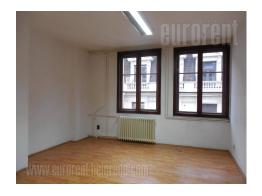

An office building from the beginning of 20th century, within very center of town, in pedestrian zone of Knez Mihailova street. Building has attractive facade with striking ornaments and physical security on ground floor. Premises is housed on fourth floor and it comprises of four spacious office and one small one. Central hallway links all offices. Windows are mostly watching onto Knez Mihailova street, and several toward atrium of the building. Offices are partly furnished, and they can be emptied if necessary. Kitchenette and two restrooms are shared with another tenant on the same floor. There is optical internet cable in building.