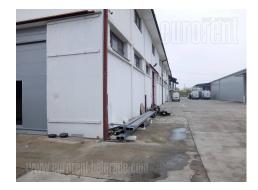

Separate warehouse space in the immediate vicinity of Batajnica and Novi Sad roads. It has excellent performance, ceiling height 5 m. It consists of two parts. The main part has 570 m<sup>2</sup>, industrial floor, two doors 4x4.5 m, manipulative space in front of the warehouse, as well as parking for 3-5 vehicles. The additional part is made of panel, and has 200 m<sup>2</sup>, industrial floor and a separate entrance. There is hydrant network instaled, 30 kW electricity power. There is halogen lighting in the warehouse, as well as an office. There is a possibility of additional lease of warehouse space on the first floor of the building, with a freight elevator with a capacity of 1.5 tons. Floor occupies 570 m<sup>2</sup> and availability is checked upon request. There is a possibility of renting additional office space in the building next door. Excellent warehouse, suitable for various purposes.