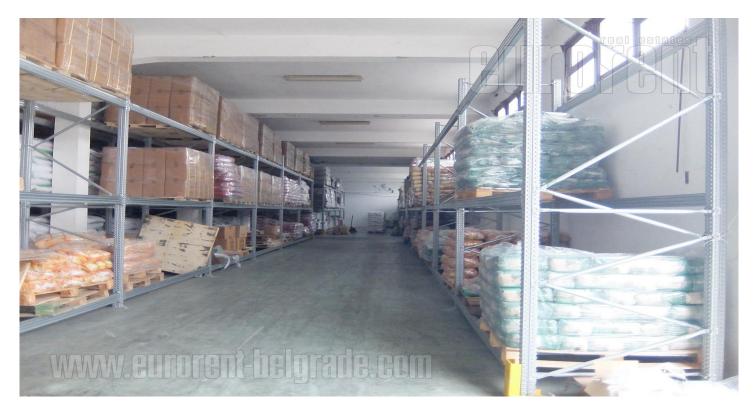

Separate warehouse space in the immediate vicinity of Batajnica and Novi Sad roads. It has excellent performance, ceiling height 5 m. It consists of two parts. The main part has 570 m<sup>2</sup>, industrial floor, two doors 4x4.5 m, manipulative space in front of the warehouse, as well as parking for 3-5 vehicles. The additional part is made of panel, and has 200 m<sup>2</sup>, industrial floor and a separate entrance. There is hydrant network instaled, 30 kW electricity power. There is halogen lighting in the warehouse, as well as an office. There is a possibility of additional lease of warehouse space on the first floor of the building, with a freight elevator with a capacity of 1.5 tons. Floor occupies 570 m<sup>2</sup> and availability is checked upon request. There is a possibility of renting additional office space in the building next door. Excellent warehouse, suitable for various purposes.