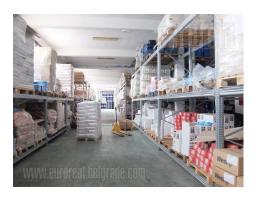

Separate warehouse space in the immediate vicinity of Batajnica and Novi Sad roads. It has excellent performance, ceiling height 5 m. It consists of two parts. The main part has 570 m<sup>2</sup>, industrial floor, two doors 4x4.5 m, manipulative space in front of the warehouse, as well as parking for 3-5 vehicles. The additional part is made of panel, and has 200 m<sup>2</sup>, industrial floor and a separate entrance. There is hydrant network instaled, 30 kW electricity power. There is halogen lighting in the warehouse, as well as an office. There is a possibility of additional lease of warehouse space on the first floor of the building, with a freight elevator with a capacity of 1.5 tons. Floor occupies 570 m<sup>2</sup> and availability is checked upon request. There is a possibility of renting additional office space in the building next door. Excellent warehouse, suitable for various purposes.