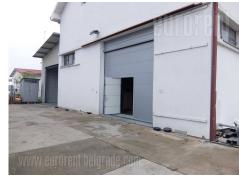

Separate warehouse space in the immediate vicinity of Batajnica and Novi Sad roads. It has excellent performance, ceiling height 5 m. It consists of two parts. The main part has 570 m<sup>2</sup>, industrial floor, two doors 4x4.5 m, manipulative space in front of the warehouse, as well as parking for 3-5 vehicles. The additional part is made of panel, and has 200 m<sup>2</sup>, industrial floor and a separate entrance. There is hydrant network instaled, 30 kW electricity power. There is halogen lighting in the warehouse, as well as an office. There is a possibility of additional lease of warehouse space on the first floor of the building, with a freight elevator with a capacity of 1.5 tons. Floor occupies 570 m<sup>2</sup> and availability is checked upon request. There is a possibility of renting additional office space in the building next door. Excellent warehouse, suitable for various purposes.