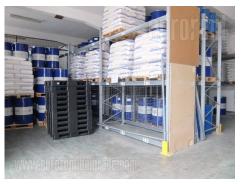

Separate warehouse space in the immediate vicinity of Batajnica and Novi Sad roads. It has excellent performance, ceiling height 5 m. It consists of two parts. The main part has 570 m<sup>2</sup>, industrial floor, two doors 4x4.5 m, manipulative space in front of the warehouse, as well as parking for 3-5 vehicles. The additional part is made of panel, and has 200 m<sup>2</sup>, industrial floor and a separate entrance. There is hydrant network instaled, 30 kW electricity power. There is halogen lighting in the warehouse, as well as an office. There is a possibility of additional lease of warehouse space on the first floor of the building, with a freight elevator with a capacity of 1.5 tons. Floor occupies 570 m<sup>2</sup> and availability is checked upon request. There is a possibility of renting additional office space in the building next door. Excellent warehouse, suitable for various purposes.