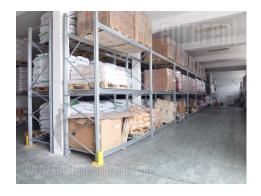

Separate warehouse space in the immediate vicinity of Batajnica and Novi Sad roads. It has excellent performance, ceiling height 5 m. It consists of two parts. The main part has 570 m<sup>2</sup>, industrial floor, two doors 4x4.5 m, manipulative space in front of the warehouse, as well as parking for 3-5 vehicles. The additional part is made of panel, and has 200 m<sup>2</sup>, industrial floor and a separate entrance. There is hydrant network instaled, 30 kW electricity power. There is halogen lighting in the warehouse, as well as an office. There is a possibility of additional lease of warehouse space on the first floor of the building, with a freight elevator with a capacity of 1.5 tons. Floor occupies 570 m<sup>2</sup> and availability is checked upon request. There is a possibility of renting additional office space in the building next door. Excellent warehouse, suitable for various purposes.