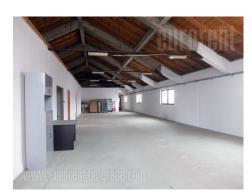

Separate warehouse space in the immediate vicinity of Batajnica and Novi Sad roads. It has excellent performance, ceiling height 5 m. It consists of two parts. The main part has 570 m<sup>2</sup>, industrial floor, two doors 4x4.5 m, manipulative space in front of the warehouse, as well as parking for 3-5 vehicles. The additional part is made of panel, and has 200 m<sup>2</sup>, industrial floor and a separate entrance. There is hydrant network instaled, 30 kW electricity power. There is halogen lighting in the warehouse, as well as an office. There is a possibility of additional lease of warehouse space on the first floor of the building, with a freight elevator with a capacity of 1.5 tons. Floor occupies 570 m<sup>2</sup> and availability is checked upon request. There is a possibility of renting additional office space in the building next door. Excellent warehouse, suitable for various purposes.