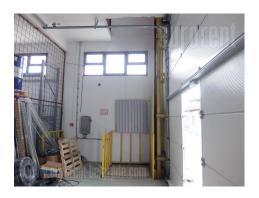

Separate warehouse space in the immediate vicinity of Batajnica and Novi Sad roads. It has excellent performance, ceiling height 5 m. It consists of two parts. The main part has 570 m<sup>2</sup>, industrial floor, two doors 4x4.5 m, manipulative space in front of the warehouse, as well as parking for 3-5 vehicles. The additional part is made of panel, and has 200 m<sup>2</sup>, industrial floor and a separate entrance. There is hydrant network instaled, 30 kW electricity power. There is halogen lighting in the warehouse, as well as an office. There is a possibility of additional lease of warehouse space on the first floor of the building, with a freight elevator with a capacity of 1.5 tons. Floor occupies 570 m<sup>2</sup> and availability is checked upon request. There is a possibility of renting additional office space in the building next door. Excellent warehouse, suitable for various purposes.