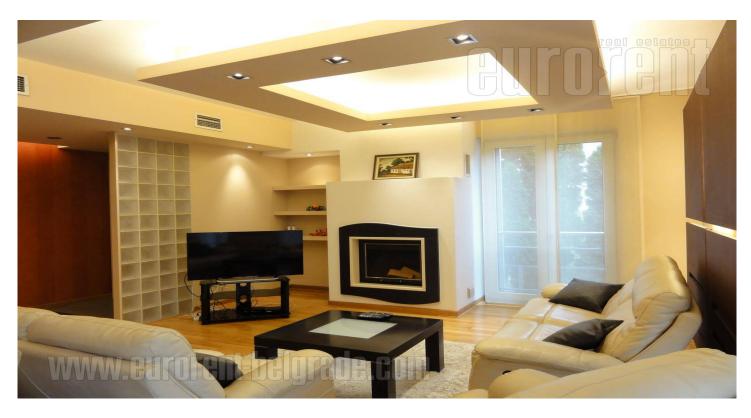

The apartment is located in a new building in residential zone of Voždovac. The building is housed in a small, one-way street with mainly family houses and small apartment buildings. Great location well connected to all parts of the city. Nearby are the green market and mega market. The area occupies the entire ground floor level, it is very spacious and tastefully decorated to the needs of modern life. The living room is with dining room as a whole and extends to about 60 m<sup>2</sup>. Two oriented and bathed in natural light. In the central part is the fireplace, which gives the whole ambience a warm, family atmosphere. The kitchen is separate, fully equipped with all necessary technique, cabinets and small dining table. Sleeping area has three rooms. The biggest is with a double bed and plenty of closet, and has its own bathroom. The other two rooms have single beds and share a mutual bathroom. This beautiful apartment features an oval balcony to enjoy during sunny days. Interior equipped with quality elements, floors, ceramics, carpentry, plaster ceilings with interesting lighting. One parking space is reserved in the building's garage. The right choice with families or business people who love peace and luxury.