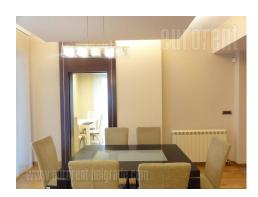

The apartment is located in a new building in residential zone of Voždovac. The building is housed in a small, one-way street with mainly family houses and small apartment buildings. Great location well connected to all parts of the city. Nearby are the green market and mega market. The area occupies the entire ground floor level, it is very spacious and tastefully decorated to the needs of modern life. The living room is with dining room as a whole and extends to about 60 m<sup>2</sup>. Two oriented and bathed in natural light. In the central part is the fireplace, which gives the whole ambience a warm, family atmosphere. The kitchen is separate, fully equipped with all necessary technique, cabinets and small dining table. Sleeping area has three rooms. The biggest is with a double bed and plenty of closet, and has its own bathroom. The other two rooms have single beds and share a mutual bathroom. This beautiful apartment features an oval balcony to enjoy during sunny days. Interior equipped with quality elements, floors, ceramics, carpentry, plaster ceilings with interesting lighting. One parking space is reserved in the building's garage. The right choice with families or business people who love peace and luxury.