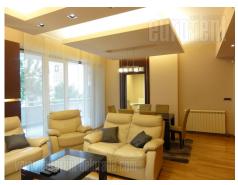

The apartment is located in a new building in residential zone of Voždovac. The building is housed in a small, one-way street with mainly family houses and small apartment buildings. Great location well connected to all parts of the city. Nearby are the green market and mega market. The area occupies the entire ground floor level, it is very spacious and tastefully decorated to the needs of modern life. The living room is with dining room as a whole and extends to about 60 m<sup>2</sup>. Two oriented and bathed in natural light. In the central part is the fireplace, which gives the whole ambience a warm, family atmosphere. The kitchen is separate, fully equipped with all necessary technique, cabinets and small dining table. Sleeping area has three rooms. The biggest is with a double bed and plenty of closet, and has its own bathroom. The other two rooms have single beds and share a mutual bathroom. This beautiful apartment features an oval balcony to enjoy during sunny days. Interior equipped with quality elements, floors, ceramics, carpentry, plaster ceilings with interesting lighting. One parking space is reserved in the building's garage. The right choice with families or business people who love peace and luxury.