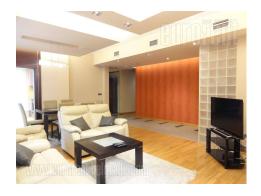

The apartment is located in a new building in residential zone of Voždovac. The building is housed in a small, one-way street with mainly family houses and small apartment buildings. Great location well connected to all parts of the city. Nearby are the green market and mega market. The area occupies the entire ground floor level, it is very spacious and tastefully decorated to the needs of modern life. The living room is with dining room as a whole and extends to about 60 m<sup>2</sup>. Two oriented and bathed in natural light. In the central part is the fireplace, which gives the whole ambience a warm, family atmosphere. The kitchen is separate, fully equipped with all necessary technique, cabinets and small dining table. Sleeping area has three rooms. The biggest is with a double bed and plenty of closet, and has its own bathroom. The other two rooms have single beds and share a mutual bathroom. This beautiful apartment features an oval balcony to enjoy during sunny days. Interior equipped with quality elements, floors, ceramics, carpentry, plaster ceilings with interesting lighting. One parking space is reserved in the building's garage. The right choice with families or business people who love peace and luxury.