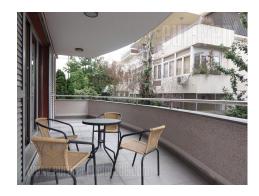

The apartment is located in a new building in residential zone of Voždovac. The building is housed in a small, one-way street with mainly family houses and small apartment buildings. Great location well connected to all parts of the city. Nearby are the green market and mega market. The area occupies the entire ground floor level, it is very spacious and tastefully decorated to the needs of modern life. The living room is with dining room as a whole and extends to about 60 m<sup>2</sup>. Two oriented and bathed in natural light. In the central part is the fireplace, which gives the whole ambience a warm, family atmosphere. The kitchen is separate, fully equipped with all necessary technique, cabinets and small dining table. Sleeping area has three rooms. The biggest is with a double bed and plenty of closet, and has its own bathroom. The other two rooms have single beds and share a mutual bathroom. This beautiful apartment features an oval balcony to enjoy during sunny days. Interior equipped with quality elements, floors, ceramics, carpentry, plaster ceilings with interesting lighting. One parking space is reserved in the building's garage. The right choice with families or business people who love peace and luxury.