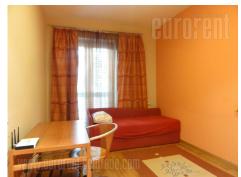

The apartment is located in a new building in residential zone of Voždovac. The building is housed in a small, one-way street with mainly family houses and small apartment buildings. Great location well connected to all parts of the city. Nearby are the green market and mega market. The area occupies the entire ground floor level, it is very spacious and tastefully decorated to the needs of modern life. The living room is with dining room as a whole and extends to about 60 m<sup>2</sup>. Two oriented and bathed in natural light. In the central part is the fireplace, which gives the whole ambience a warm, family atmosphere. The kitchen is separate, fully equipped with all necessary technique, cabinets and small dining table. Sleeping area has three rooms. The biggest is with a double bed and plenty of closet, and has its own bathroom. The other two rooms have single beds and share a mutual bathroom. This beautiful apartment features an oval balcony to enjoy during sunny days. Interior equipped with quality elements, floors, ceramics, carpentry, plaster ceilings with interesting lighting. One parking space is reserved in the building's garage. The right choice with families or business people who love peace and luxury.