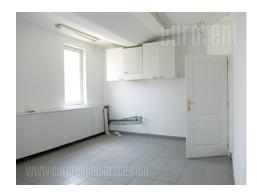

Commercial building located near Tosin bunar and the Airport city complex. This zone is characterized by excellent infrastructure and easy access to the highway, as well as wide New Belgrade boulevards, which connect this location with other parts of the city. There is a public transport stop nearby, as well as a Beovoz train station. Along the entire business premises there is a private parking lot, separated by a ramp. A number of restaurants, cafeterias and shops can be found within walking distance. The space is positioned on the ground floor of a smaller office building, it is symmetrically divided spreading on two sides of the entrance. The right part is currently an open space, but there is a possibility of partitioning and adapting to the client's requirements. The left part is divided into offices. From the entrance there is a staircase which leads to the first floor, so the entrance itself is common. Two toilets are available. Heating and cooling is via fan coil system. It is suitable for various business activities such as marketing agencies, representative offices or IT companies.