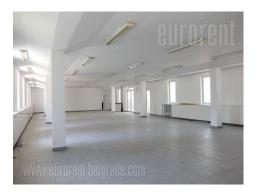

Commercial building located near Tosin bunar and the Airport city complex. This zone is characterized by excellent infrastructure and easy access to the highway, as well as wide New Belgrade boulevards, which connect this location with other parts of the city. There is a public transport stop nearby, as well as a Beovoz train station. Along the entire business premises there is a private parking lot, separated by a ramp. A number of restaurants, cafeterias and shops can be found within walking distance. The space is positioned on the ground floor of a smaller office building, it is symmetrically divided spreading on two sides of the entrance. The right part is currently an open space, but there is a possibility of partitioning and adapting to the client's requirements. The left part is divided into offices. From the entrance there is a staircase which leads to the first floor, so the entrance itself is common. Two toilets are available. Heating and cooling is via fan coil system. It is suitable for various business activities such as marketing agencies, representative offices or IT companies.