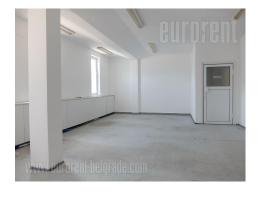

Commercial building located near Tosin bunar and the Airport city complex. This zone is characterized by excellent infrastructure and easy access to the highway, as well as wide New Belgrade boulevards, which connect this location with other parts of the city. There is a public transport stop nearby, as well as a Beovoz train station. Along the entire business premises there is a private parking lot, separated by a ramp. A number of restaurants, cafeterias and shops can be found within walking distance. The space is positioned on the ground floor of a smaller office building, it is symmetrically divided spreading on two sides of the entrance. The right part is currently an open space, but there is a possibility of partitioning and adapting to the client's requirements. The left part is divided into offices. From the entrance there is a staircase which leads to the first floor, so the entrance itself is common. Two toilets are available. Heating and cooling is via fan coil system. It is suitable for various business activities such as marketing agencies, representative offices or IT companies.