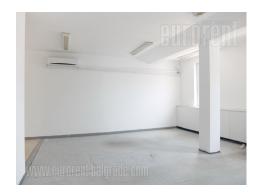

Commercial building located near Tosin bunar and the Airport city complex. This zone is characterized by excellent infrastructure and easy access to the highway, as well as wide New Belgrade boulevards, which connect this location with other parts of the city. There is a public transport stop nearby, as well as a Beovoz train station. Along the entire business premises there is a private parking lot, separated by a ramp. A number of restaurants, cafeterias and shops can be found within walking distance. The space is positioned on the ground floor of a smaller office building, it is symmetrically divided spreading on two sides of the entrance. The right part is currently an open space, but there is a possibility of partitioning and adapting to the client's requirements. The left part is divided into offices. From the entrance there is a staircase which leads to the first floor, so the entrance itself is common. Two toilets are available. Heating and cooling is via fan coil system. It is suitable for various business activities such as marketing agencies, representative offices or IT companies.