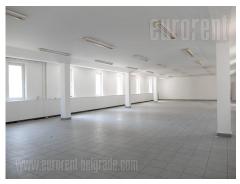

Commercial building located near Tosin bunar and the Airport city complex. This zone is characterized by excellent infrastructure and easy access to the highway, as well as wide New Belgrade boulevards, which connect this location with other parts of the city. There is a public transport stop nearby, as well as a Beovoz train station. Along the entire business premises there is a private parking lot, separated by a ramp. A number of restaurants, cafeterias and shops can be found within walking distance. The space is positioned on the ground floor of a smaller office building, it is symmetrically divided spreading on two sides of the entrance. The right part is currently an open space, but there is a possibility of partitioning and adapting to the client's requirements. The left part is divided into offices. From the entrance there is a staircase which leads to the first floor, so the entrance itself is common. Two toilets are available. Heating and cooling is via fan coil system. It is suitable for various business activities such as marketing agencies, representative offices or IT companies.