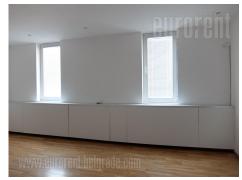

Commercial building located near Tosin bunar and the Airport city complex. This zone is characterized by excellent infrastructure and easy access to the highway, as well as wide New Belgrade boulevards, which connect this location with other parts of the city. There is a public transport stop nearby, as well as a Beovoz train station. Along the entire business premises there is a private parking lot, separated by a ramp. A number of restaurants, cafeterias and shops can be found within walking distance. The space is positioned on the ground floor of a smaller office building, it is symmetrically divided spreading on two sides of the entrance. The right part is currently an open space, but there is a possibility of partitioning and adapting to the client's requirements. The left part is divided into offices. From the entrance there is a staircase which leads to the first floor, so the entrance itself is common. Two toilets are available. Heating and cooling is via fan coil system. It is suitable for various business activities such as marketing agencies, representative offices or IT companies.