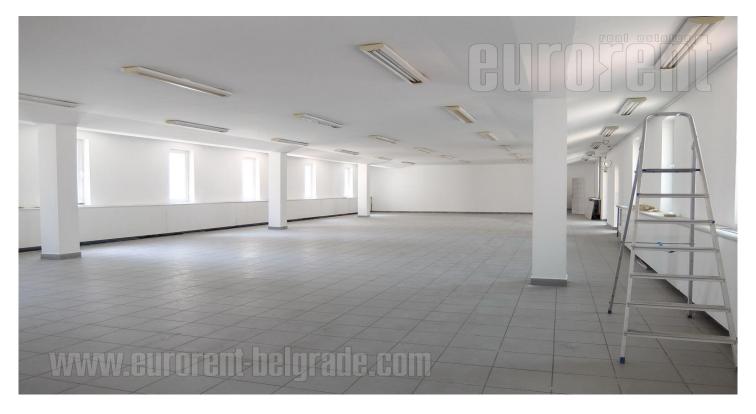

Commercial building located near Tosin bunar and the Airport city complex. This zone is characterized by excellent infrastructure and easy access to the highway, as well as wide New Belgrade boulevards, which connect this location with other parts of the city. There is a public transport stop nearby, as well as a Beovoz train station. Along the entire business premises there is a private parking lot, separated by a ramp. A number of restaurants, cafeterias and shops can be found within walking distance. The space is positioned on the ground floor of a smaller office building, it is symmetrically divided spreading on two sides of the entrance. The right part is currently an open space, but there is a possibility of partitioning and adapting to the client's requirements. The left part is divided into offices. From the entrance there is a staircase which leads to the first floor, so the entrance itself is common. Two toilets are available. Heating and cooling is via fan coil system. It is suitable for various business activities such as marketing agencies, representative offices or IT companies.