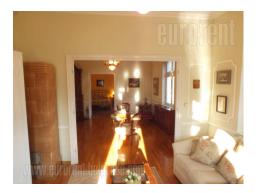

## #33878, Rent - Apartment, Belgrade, DORĆOL

Prewar style apartment in a charming building, on the verge of Kalemegdan park. It was completely renovated but has retained the spirit of the styled ambience. It is very bright and of warm tones. It is suitable for housing and especially for business. Noble and old part of the city, with spacious parks, only 5 minutes walk from the very city center. Within walking distance there are a large number of cafes and famous restaurants, public transport stops, and also easy access to the highway and all other parts of the city. End exudes elegance and prestige. This residential area corresponds to tenants with high appetites. Prewar type, with few rooms in line. The central room as a lounge with balcony, two separate bedrooms, and two transient rooms which can be either a continuation of the salon or two transient bedrooms. Master bedroom has its own private balciny with beautiful views of the Kalemegdan. The second bedroom also has its own balcony, which is glazed. Two large bathrooms, toilet. Spacious entrance hall, fully equipped kitchen. This attractive property corresponds to highly demanding customers who want to enjoy a quiet and refined environment.