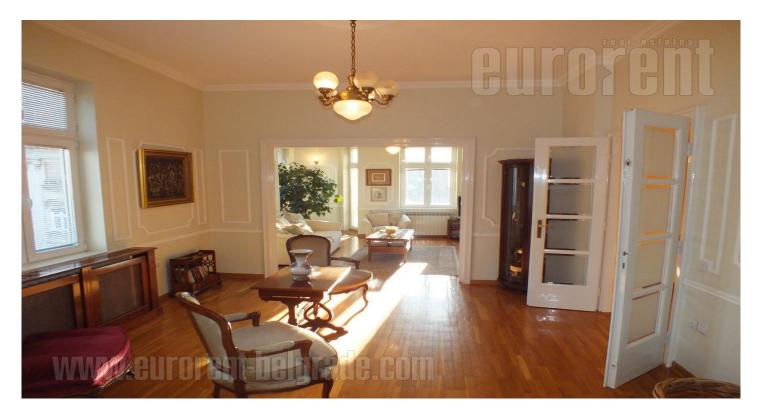

## #33878, Rent - Apartment, Belgrade, DORĆOL

Prewar style apartment in a charming building, on the verge of Kalemegdan park. It was completely renovated but has retained the spirit of the styled ambience. It is very bright and of warm tones. It is suitable for housing and especially for business. Noble and old part of the city, with spacious parks, only 5 minutes walk from the very city center. Within walking distance there are a large number of cafes and famous restaurants, public transport stops, and also easy access to the highway and all other parts of the city. End exudes elegance and prestige. This residential area corresponds to tenants with high appetites. Prewar type, with few rooms in line. The central room as a lounge with balcony, two separate bedrooms, and two transient rooms which can be either a continuation of the salon or two transient bedrooms. Master bedroom has its own private balciny with beautiful views of the Kalemegdan. The second bedroom also has its own balcony, which is glazed. Two large bathrooms, toilet. Spacious entrance hall, fully equipped kitchen. This attractive property corresponds to highly demanding customers who want to enjoy a quiet and refined environment.