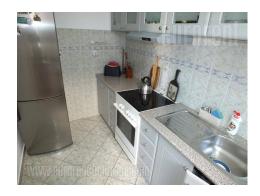

## #33878, Rent - Apartment, Belgrade, DORĆOL

Prewar style apartment in a charming building, on the verge of Kalemegdan park. It was completely renovated but has retained the spirit of the styled ambience. It is very bright and of warm tones. It is suitable for housing and especially for business. Noble and old part of the city, with spacious parks, only 5 minutes walk from the very city center. Within walking distance there are a large number of cafes and famous restaurants, public transport stops, and also easy access to the highway and all other parts of the city. End exudes elegance and prestige. This residential area corresponds to tenants with high appetites. Prewar type, with few rooms in line. The central room as a lounge with balcony, two separate bedrooms, and two transient rooms which can be either a continuation of the salon or two transient bedrooms. Master bedroom has its own private balciny with beautiful views of the Kalemegdan. The second bedroom also has its own balcony, which is glazed. Two large bathrooms, toilet. Spacious entrance hall, fully equipped kitchen. This attractive property corresponds to highly demanding customers who want to enjoy a quiet and refined environment.