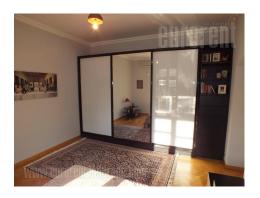

## #33878, Rent - Apartment, Belgrade, DORĆOL

Prewar style apartment in a charming building, on the verge of Kalemegdan park. It was completely renovated but has retained the spirit of the styled ambience. It is very bright and of warm tones. It is suitable for housing and especially for business. Noble and old part of the city, with spacious parks, only 5 minutes walk from the very city center. Within walking distance there are a large number of cafes and famous restaurants, public transport stops, and also easy access to the highway and all other parts of the city. End exudes elegance and prestige. This residential area corresponds to tenants with high appetites. Prewar type, with few rooms in line. The central room as a lounge with balcony, two separate bedrooms, and two transient rooms which can be either a continuation of the salon or two transient bedrooms. Master bedroom has its own private balciny with beautiful views of the Kalemegdan. The second bedroom also has its own balcony, which is glazed. Two large bathrooms, toilet. Spacious entrance hall, fully equipped kitchen. This attractive property corresponds to highly demanding customers who want to enjoy a quiet and refined environment.