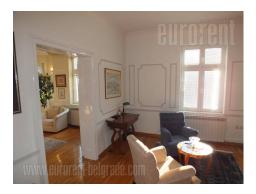

## #33878, Rent - Apartment, Belgrade, DORĆOL

Prewar style apartment in a charming building, on the verge of Kalemegdan park. It was completely renovated but has retained the spirit of the styled ambience. It is very bright and of warm tones. It is suitable for housing and especially for business. Noble and old part of the city, with spacious parks, only 5 minutes walk from the very city center. Within walking distance there are a large number of cafes and famous restaurants, public transport stops, and also easy access to the highway and all other parts of the city. End exudes elegance and prestige. This residential area corresponds to tenants with high appetites. Prewar type, with few rooms in line. The central room as a lounge with balcony, two separate bedrooms, and two transient rooms which can be either a continuation of the salon or two transient bedrooms. Master bedroom has its own private balciny with beautiful views of the Kalemegdan. The second bedroom also has its own balcony, which is glazed. Two large bathrooms, toilet. Spacious entrance hall, fully equipped kitchen. This attractive property corresponds to highly demanding customers who want to enjoy a quiet and refined environment.