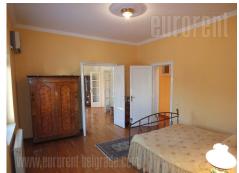

## #33878, Rent - Apartment, Belgrade, DORĆOL

Prewar style apartment in a charming building, on the verge of Kalemegdan park. It was completely renovated but has retained the spirit of the styled ambience. It is very bright and of warm tones. It is suitable for housing and especially for business. Noble and old part of the city, with spacious parks, only 5 minutes walk from the very city center. Within walking distance there are a large number of cafes and famous restaurants, public transport stops, and also easy access to the highway and all other parts of the city. End exudes elegance and prestige. This residential area corresponds to tenants with high appetites. Prewar type, with few rooms in line. The central room as a lounge with balcony, two separate bedrooms, and two transient rooms which can be either a continuation of the salon or two transient bedrooms. Master bedroom has its own private balciny with beautiful views of the Kalemegdan. The second bedroom also has its own balcony, which is glazed. Two large bathrooms, toilet. Spacious entrance hall, fully equipped kitchen. This attractive property corresponds to highly demanding customers who want to enjoy a quiet and refined environment.