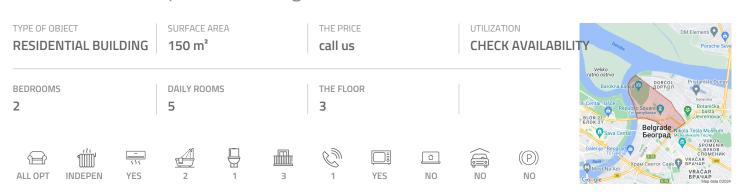

## #33878, Rent - Apartment, Belgrade, DORĆOL

Prewar style apartment in a charming building, on the verge of Kalemegdan park. It was completely renovated but has retained the spirit of the styled ambience. It is very bright and of warm tones. It is suitable for housing and especially for business. Noble and old part of the city, with spacious parks, only 5 minutes walk from the very city center. Within walking distance there are a large number of cafes and famous restaurants, public transport stops, and also easy access to the highway and all other parts of the city. End exudes elegance and prestige. This residential area corresponds to tenants with high appetites. Prewar type, with few rooms in line. The central room as a lounge with balcony, two separate bedrooms, and two transient rooms which can be either a continuation of the salon or two transient bedrooms. Master bedroom has its own private balciny with beautiful views of the Kalemegdan. The second bedroom also has its own balcony, which is glazed. Two large bathrooms, toilet. Spacious entrance hall, fully equipped kitchen. This attractive property corresponds to highly demanding customers who want to enjoy a quiet and refined environment.