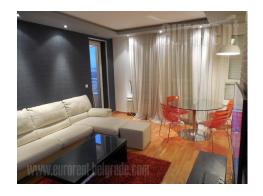

Great apartment on the 9th floor of Belville complex in New Belgrade. The complex is functionally organized, with many different content in the immediate vicinity. Excellent transport links to all parts of the city. The garage is located in the underground level of the complex and has 24/7 security. The apartment is very bright, equipped with new, modern furniture. The living room is in entirety with dining room, kitchen separated and equipped with all necessary technique and the cabinets. The bedroom has a double bed and wardrobe. Bathroom with bath. The apartment is facing the inside of the complex and not looking at the noisy streets. The whole ambiance exudes harmony and comfort. Ideal with single or couple.