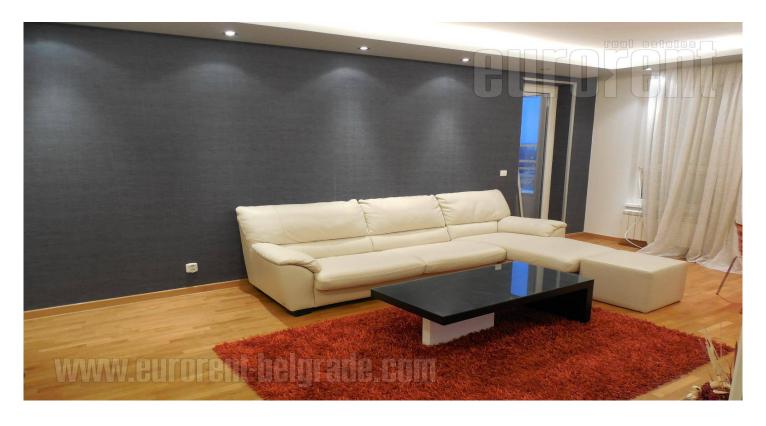

Great apartment on the 9th floor of Belville complex in New Belgrade. The complex is functionally organized, with many different content in the immediate vicinity. Excellent transport links to all parts of the city. The garage is located in the underground level of the complex and has 24/7 security. The apartment is very bright, equipped with new, modern furniture. The living room is in entirety with dining room, kitchen separated and equipped with all necessary technique and the cabinets. The bedroom has a double bed and wardrobe. Bathroom with bath. The apartment is facing the inside of the complex and not looking at the noisy streets. The whole ambiance exudes harmony and comfort. Ideal with single or couple.