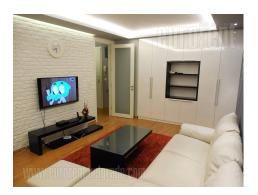

Great apartment on the 9th floor of Belville complex in New Belgrade. The complex is functionally organized, with many different content in the immediate vicinity. Excellent transport links to all parts of the city. The garage is located in the underground level of the complex and has 24/7 security. The apartment is very bright, equipped with new, modern furniture. The living room is in entirety with dining room, kitchen separated and equipped with all necessary technique and the cabinets. The bedroom has a double bed and wardrobe. Bathroom with bath. The apartment is facing the inside of the complex and not looking at the noisy streets. The whole ambiance exudes harmony and comfort. Ideal with single or couple.