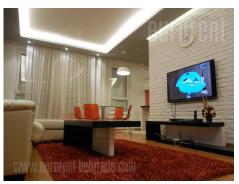

Great apartment on the 9th floor of Belville complex in New Belgrade. The complex is functionally organized, with many different content in the immediate vicinity. Excellent transport links to all parts of the city. The garage is located in the underground level of the complex and has 24/7 security. The apartment is very bright, equipped with new, modern furniture. The living room is in entirety with dining room, kitchen separated and equipped with all necessary technique and the cabinets. The bedroom has a double bed and wardrobe. Bathroom with bath. The apartment is facing the inside of the complex and not looking at the noisy streets. The whole ambiance exudes harmony and comfort. Ideal with single or couple.