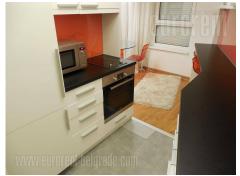

Great apartment on the 9th floor of Belville complex in New Belgrade. The complex is functionally organized, with many different content in the immediate vicinity. Excellent transport links to all parts of the city. The garage is located in the underground level of the complex and has 24/7 security. The apartment is very bright, equipped with new, modern furniture. The living room is in entirety with dining room, kitchen separated and equipped with all necessary technique and the cabinets. The bedroom has a double bed and wardrobe. Bathroom with bath. The apartment is facing the inside of the complex and not looking at the noisy streets. The whole ambiance exudes harmony and comfort. Ideal with single or couple.