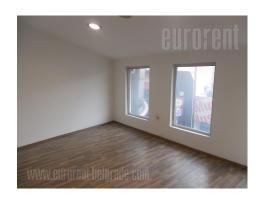

Office space is placed on a first floor of a small shopping center, on a busy location. Excellent traffic links to Vozdovac, Dedinje and New Belgrade. Exit to highway is only 3 minutes away. Several tram and bus lines link this location to other parts of town. Premise has entrance from peaceful part of street, which enables easy access to delivery vehicle and goods import. Premises consists out of one large room, around 60 m<sup>2</sup> and one smaller office, bathroom, kitchenette and reception desk. It has plenty daylight, air conditioners, it is two side orientated, has video surveillance and alarm system. Additional advantage is possibility for placing large advertisement onto outside wall, which is oriented toward Autokomanda. There is a possibility of parking in front. Rented without furniture.