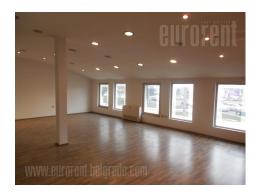

Office space is placed on a first floor of a small shopping center, on a busy location. Excellent traffic links to Vozdovac, Dedinje and New Belgrade. Exit to highway is only 3 minutes away. Several tram and bus lines link this location to other parts of town. Premise has entrance from peaceful part of street, which enables easy access to delivery vehicle and goods import. Premises consists out of one large room, around 60 m<sup>2</sup> and one smaller office, bathroom, kitchenette and reception desk. It has plenty daylight, air conditioners, it is two side orientated, has video surveillance and alarm system. Additional advantage is possibility for placing large advertisement onto outside wall, which is oriented toward Autokomanda. There is a possibility of parking in front. Rented without furniture.