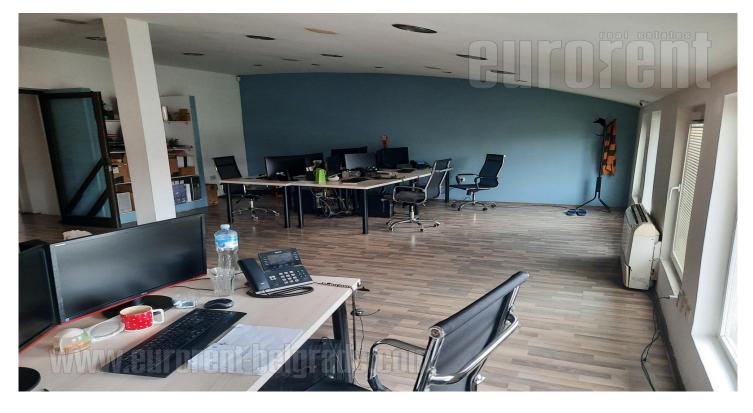

Office space is placed on a first floor of a small shopping center, on a busy location. Excellent traffic links to Vozdovac, Dedinje and New Belgrade. Exit to highway is only 3 minutes away. Several tram and bus lines link this location to other parts of town. Premise has entrance from peaceful part of street, which enables easy access to delivery vehicle and goods import. Premises consists out of one large room, around 60 m<sup>2</sup> and one smaller office, bathroom, kitchenette and reception desk. It has plenty daylight, air conditioners, it is two side orientated, has video surveillance and alarm system. Additional advantage is possibility for placing large advertisement onto outside wall, which is oriented toward Autokomanda. There is a possibility of parking in front. Rented without furniture.