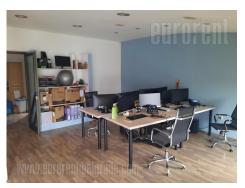

Office space is placed on a first floor of a small shopping center, on a busy location. Excellent traffic links to Vozdovac, Dedinje and New Belgrade. Exit to highway is only 3 minutes away. Several tram and bus lines link this location to other parts of town. Premise has entrance from peaceful part of street, which enables easy access to delivery vehicle and goods import. Premises consists out of one large room, around 60 m<sup>2</sup> and one smaller office, bathroom, kitchenette and reception desk. It has plenty daylight, air conditioners, it is two side orientated, has video surveillance and alarm system. Additional advantage is possibility for placing large advertisement onto outside wall, which is oriented toward Autokomanda. There is a possibility of parking in front. Rented without furniture.