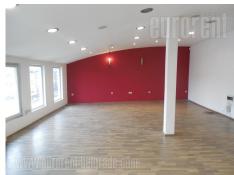

Office space is placed on a first floor of a small shopping center, on a busy location. Excellent traffic links to Vozdovac, Dedinje and New Belgrade. Exit to highway is only 3 minutes away. Several tram and bus lines link this location to other parts of town. Premise has entrance from peaceful part of street, which enables easy access to delivery vehicle and goods import. Premises consists out of one large room, around 60 m<sup>2</sup> and one smaller office, bathroom, kitchenette and reception desk. It has plenty daylight, air conditioners, it is two side orientated, has video surveillance and alarm system. Additional advantage is possibility for placing large advertisement onto outside wall, which is oriented toward Autokomanda. There is a possibility of parking in front. Rented without furniture.