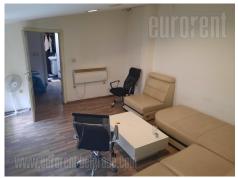

Office space is placed on a first floor of a small shopping center, on a busy location. Excellent traffic links to Vozdovac, Dedinje and New Belgrade. Exit to highway is only 3 minutes away. Several tram and bus lines link this location to other parts of town. Premise has entrance from peaceful part of street, which enables easy access to delivery vehicle and goods import. Premises consists out of one large room, around 60 m<sup>2</sup> and one smaller office, bathroom, kitchenette and reception desk. It has plenty daylight, air conditioners, it is two side orientated, has video surveillance and alarm system. Additional advantage is possibility for placing large advertisement onto outside wall, which is oriented toward Autokomanda. There is a possibility of parking in front. Rented without furniture.