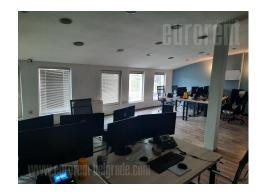

Office space is placed on a first floor of a small shopping center, on a busy location. Excellent traffic links to Vozdovac, Dedinje and New Belgrade. Exit to highway is only 3 minutes away. Several tram and bus lines link this location to other parts of town. Premise has entrance from peaceful part of street, which enables easy access to delivery vehicle and goods import. Premises consists out of one large room, around 60 m<sup>2</sup> and one smaller office, bathroom, kitchenette and reception desk. It has plenty daylight, air conditioners, it is two side orientated, has video surveillance and alarm system. Additional advantage is possibility for placing large advertisement onto outside wall, which is oriented toward Autokomanda. There is a possibility of parking in front. Rented without furniture.