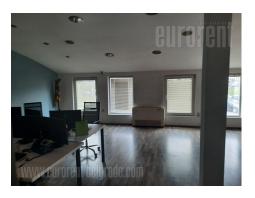

Office space is placed on a first floor of a small shopping center, on a busy location. Excellent traffic links to Vozdovac, Dedinje and New Belgrade. Exit to highway is only 3 minutes away. Several tram and bus lines link this location to other parts of town. Premise has entrance from peaceful part of street, which enables easy access to delivery vehicle and goods import. Premises consists out of one large room, around 60 m<sup>2</sup> and one smaller office, bathroom, kitchenette and reception desk. It has plenty daylight, air conditioners, it is two side orientated, has video surveillance and alarm system. Additional advantage is possibility for placing large advertisement onto outside wall, which is oriented toward Autokomanda. There is a possibility of parking in front. Rented without furniture.