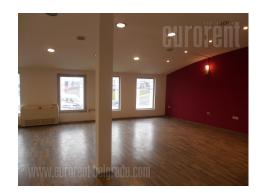

Office space is placed on a first floor of a small shopping center, on a busy location. Excellent traffic links to Vozdovac, Dedinje and New Belgrade. Exit to highway is only 3 minutes away. Several tram and bus lines link this location to other parts of town. Premise has entrance from peaceful part of street, which enables easy access to delivery vehicle and goods import. Premises consists out of one large room, around 60 m<sup>2</sup> and one smaller office, bathroom, kitchenette and reception desk. It has plenty daylight, air conditioners, it is two side orientated, has video surveillance and alarm system. Additional advantage is possibility for placing large advertisement onto outside wall, which is oriented toward Autokomanda. There is a possibility of parking in front. Rented without furniture.