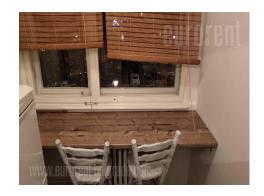

This modern and renovated apartment is situated on the second floor of a residential building in New Belgrade area. Wide boulevards as well as numerous traffic lines provide fast and easy connection with city center. The living room and dining room are centrally positioned. Living room is furnished with sitting set and nice shelves, and has an exit to a terrace overlooking the greenery between buildings. Kitchen is separated and fully equipped with modern elements and appliances. Private area consists of two bedrooms, one with a double bed the other with two ingle beds. Bathroom with bathtub and toilet are at disposal as well. This bright apartment is suitable for comfortable life.