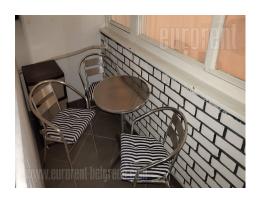

This modern and renovated apartment is situated on the second floor of a residential building in New Belgrade area. Wide boulevards as well as numerous traffic lines provide fast and easy connection with city center. The living room and dining room are centrally positioned. Living room is furnished with sitting set and nice shelves, and has an exit to a terrace overlooking the greenery between buildings. Kitchen is separated and fully equipped with modern elements and appliances. Private area consists of two bedrooms, one with a double bed the other with two ingle beds. Bathroom with bathtub and toilet are at disposal as well. This bright apartment is suitable for comfortable life.