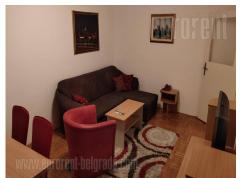

This modern and renovated apartment is situated on the second floor of a residential building in New Belgrade area. Wide boulevards as well as numerous traffic lines provide fast and easy connection with city center. The living room and dining room are centrally positioned. Living room is furnished with sitting set and nice shelves, and has an exit to a terrace overlooking the greenery between buildings. Kitchen is separated and fully equipped with modern elements and appliances. Private area consists of two bedrooms, one with a double bed the other with two ingle beds. Bathroom with bathtub and toilet are at disposal as well. This bright apartment is suitable for comfortable life.