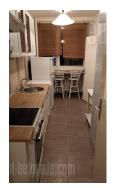

This modern and renovated apartment is situated on the second floor of a residential building in New Belgrade area. Wide boulevards as well as numerous traffic lines provide fast and easy connection with city center. The living room and dining room are centrally positioned. Living room is furnished with sitting set and nice shelves, and has an exit to a terrace overlooking the greenery between buildings. Kitchen is separated and fully equipped with modern elements and appliances. Private area consists of two bedrooms, one with a double bed the other with two ingle beds. Bathroom with bathtub and toilet are at disposal as well. This bright apartment is suitable for comfortable life.