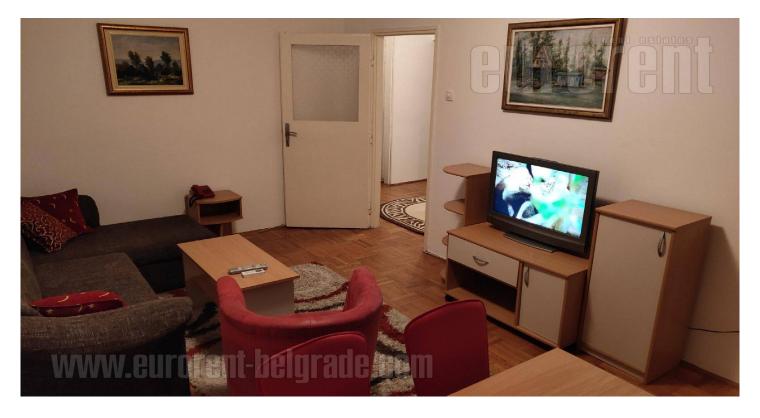

This modern and renovated apartment is situated on the second floor of a residential building in New Belgrade area. Wide boulevards as well as numerous traffic lines provide fast and easy connection with city center. The living room and dining room are centrally positioned. Living room is furnished with sitting set and nice shelves, and has an exit to a terrace overlooking the greenery between buildings. Kitchen is separated and fully equipped with modern elements and appliances. Private area consists of two bedrooms, one with a double bed the other with two ingle beds. Bathroom with bathtub and toilet are at disposal as well. This bright apartment is suitable for comfortable life.