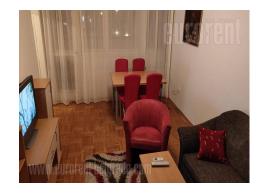

This modern and renovated apartment is situated on the second floor of a residential building in New Belgrade area. Wide boulevards as well as numerous traffic lines provide fast and easy connection with city center. The living room and dining room are centrally positioned. Living room is furnished with sitting set and nice shelves, and has an exit to a terrace overlooking the greenery between buildings. Kitchen is separated and fully equipped with modern elements and appliances. Private area consists of two bedrooms, one with a double bed the other with two ingle beds. Bathroom with bathtub and toilet are at disposal as well. This bright apartment is suitable for comfortable life.