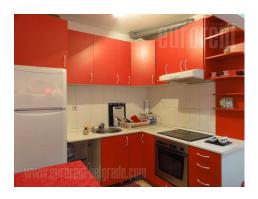

## #33782, Rent - Apartment, Belgrade, BLOK 28

An apartment is situated in a newer building close to New Belgrade's Arena. The near vicinity of highway provides easy communication with rest of the city. The apartment is housed on the high ground of well maintained building with an elevator. It is quiet and peaceful, overllooks to the park. The apartment consists of anteroom, living room with dining area and kitchen, bathroom with bathtub and bedroom with double bed. It is equipped with air-conditioner and well preserved clasical furniture pieces. Suitable for a single person or young couple.