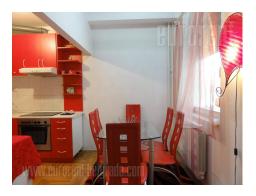

## #33782, Rent - Apartment, Belgrade, BLOK 28

An apartment is situated in a newer building close to New Belgrade's Arena. The near vicinity of highway provides easy communication with rest of the city. The apartment is housed on the high ground of well maintained building with an elevator. It is quiet and peaceful, overllooks to the park. The apartment consists of anteroom, living room with dining area and kitchen, bathroom with bathtub and bedroom with double bed. It is equipped with air-conditioner and well preserved clasical furniture pieces. Suitable for a single person or young couple.