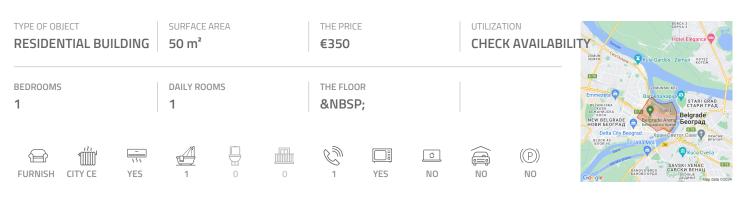

## #33782, Rent - Apartment, Belgrade, BLOK 28

An apartment is situated in a newer building close to New Belgrade's Arena. The near vicinity of highway provides easy communication with rest of the city. The apartment is housed on the high ground of well maintained building with an elevator. It is quiet and peaceful, overllooks to the park. The apartment consists of anteroom, living room with dining area and kitchen, bathroom with bathtub and bedroom with double bed. It is equipped with air-conditioner and well preserved clasical furniture pieces. Suitable for a single person or young couple.