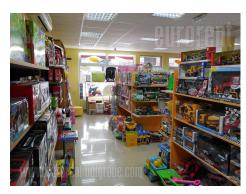

## #33649, Rent - Retail space, Belgrade, BATAJNICA

Store is located at the entrance to Batajnica, near the loop to turn to the highway. It has its own billboard and parking for 6-7 cars. The building is newly made, has two large windows and neon signs. It spreads over two levels of 120 m<sup>2</sup>, which are connected by a staircase. All partitions are movable, and the space adaptable to different purposes. Interior nicely decorated, bright. The floor is made of granite, lighting is halogen and aluminum joinery. The room is air conditioned and has an Internet connection, alarm. On the first level is a smaller office, kitchenette and bathroom, while the first floor all open. It features a plot of 6 acres and handy warehouse of 30 m<sup>2</sup>.