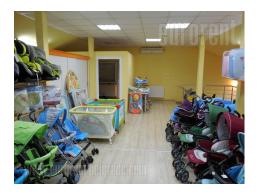

## #33649, Rent - Retail space, Belgrade, BATAJNICA

Store is located at the entrance to Batajnica, near the loop to turn to the highway. It has its own billboard and parking for 6-7 cars. The building is newly made, has two large windows and neon signs. It spreads over two levels of 120 m<sup>2</sup>, which are connected by a staircase. All partitions are movable, and the space adaptable to different purposes. Interior nicely decorated, bright. The floor is made of granite, lighting is halogen and aluminum joinery. The room is air conditioned and has an Internet connection, alarm. On the first level is a smaller office, kitchenette and bathroom, while the first floor all open. It features a plot of 6 acres and handy warehouse of 30 m<sup>2</sup>.