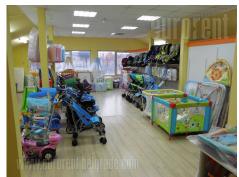

## #33649, Rent - Retail space, Belgrade, BATAJNICA

Store is located at the entrance to Batajnica, near the loop to turn to the highway. It has its own billboard and parking for 6-7 cars. The building is newly made, has two large windows and neon signs. It spreads over two levels of 120 m<sup>2</sup>, which are connected by a staircase. All partitions are movable, and the space adaptable to different purposes. Interior nicely decorated, bright. The floor is made of granite, lighting is halogen and aluminum joinery. The room is air conditioned and has an Internet connection, alarm. On the first level is a smaller office, kitchenette and bathroom, while the first floor all open. It features a plot of 6 acres and handy warehouse of 30 m<sup>2</sup>.