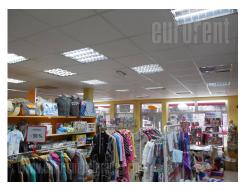

## #33649, Rent - Retail space, Belgrade, BATAJNICA

Store is located at the entrance to Batajnica, near the loop to turn to the highway. It has its own billboard and parking for 6-7 cars. The building is newly made, has two large windows and neon signs. It spreads over two levels of 120 m<sup>2</sup>, which are connected by a staircase. All partitions are movable, and the space adaptable to different purposes. Interior nicely decorated, bright. The floor is made of granite, lighting is halogen and aluminum joinery. The room is air conditioned and has an Internet connection, alarm. On the first level is a smaller office, kitchenette and bathroom, while the first floor all open. It features a plot of 6 acres and handy warehouse of 30 m<sup>2</sup>.