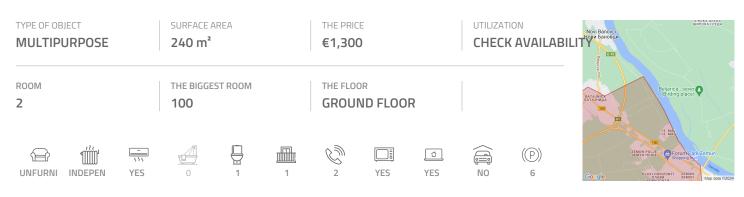

## #33649, Rent - Retail space, Belgrade, BATAJNICA

Store is located at the entrance to Batajnica, near the loop to turn to the highway. It has its own billboard and parking for 6-7 cars. The building is newly made, has two large windows and neon signs. It spreads over two levels of 120 m<sup>2</sup>, which are connected by a staircase. All partitions are movable, and the space adaptable to different purposes. Interior nicely decorated, bright. The floor is made of granite, lighting is halogen and aluminum joinery. The room is air conditioned and has an Internet connection, alarm. On the first level is a smaller office, kitchenette and bathroom, while the first floor all open. It features a plot of 6 acres and handy warehouse of 30 m<sup>2</sup>.