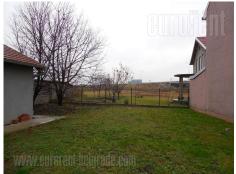

## #33649, Rent - Retail space, Belgrade, BATAJNICA

Store is located at the entrance to Batajnica, near the loop to turn to the highway. It has its own billboard and parking for 6-7 cars. The building is newly made, has two large windows and neon signs. It spreads over two levels of 120 m<sup>2</sup>, which are connected by a staircase. All partitions are movable, and the space adaptable to different purposes. Interior nicely decorated, bright. The floor is made of granite, lighting is halogen and aluminum joinery. The room is air conditioned and has an Internet connection, alarm. On the first level is a smaller office, kitchenette and bathroom, while the first floor all open. It features a plot of 6 acres and handy warehouse of 30 m<sup>2</sup>.