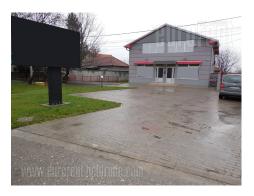

## #33649, Rent - Retail space, Belgrade, BATAJNICA

Store is located at the entrance to Batajnica, near the loop to turn to the highway. It has its own billboard and parking for 6-7 cars. The building is newly made, has two large windows and neon signs. It spreads over two levels of 120 m<sup>2</sup>, which are connected by a staircase. All partitions are movable, and the space adaptable to different purposes. Interior nicely decorated, bright. The floor is made of granite, lighting is halogen and aluminum joinery. The room is air conditioned and has an Internet connection, alarm. On the first level is a smaller office, kitchenette and bathroom, while the first floor all open. It features a plot of 6 acres and handy warehouse of 30 m<sup>2</sup>.