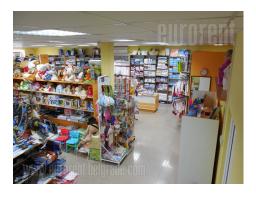

## #33649, Rent - Retail space, Belgrade, BATAJNICA

Store is located at the entrance to Batajnica, near the loop to turn to the highway. It has its own billboard and parking for 6-7 cars. The building is newly made, has two large windows and neon signs. It spreads over two levels of 120 m<sup>2</sup>, which are connected by a staircase. All partitions are movable, and the space adaptable to different purposes. Interior nicely decorated, bright. The floor is made of granite, lighting is halogen and aluminum joinery. The room is air conditioned and has an Internet connection, alarm. On the first level is a smaller office, kitchenette and bathroom, while the first floor all open. It features a plot of 6 acres and handy warehouse of 30 m<sup>2</sup>.