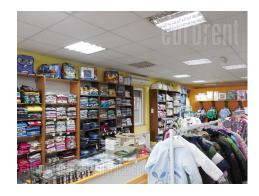

## #33649, Rent - Retail space, Belgrade, BATAJNICA

Store is located at the entrance to Batajnica, near the loop to turn to the highway. It has its own billboard and parking for 6-7 cars. The building is newly made, has two large windows and neon signs. It spreads over two levels of 120 m<sup>2</sup>, which are connected by a staircase. All partitions are movable, and the space adaptable to different purposes. Interior nicely decorated, bright. The floor is made of granite, lighting is halogen and aluminum joinery. The room is air conditioned and has an Internet connection, alarm. On the first level is a smaller office, kitchenette and bathroom, while the first floor all open. It features a plot of 6 acres and handy warehouse of 30 m<sup>2</sup>.