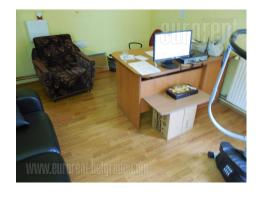

## #33649, Rent - Retail space, Belgrade, BATAJNICA

Store is located at the entrance to Batajnica, near the loop to turn to the highway. It has its own billboard and parking for 6-7 cars. The building is newly made, has two large windows and neon signs. It spreads over two levels of 120 m<sup>2</sup>, which are connected by a staircase. All partitions are movable, and the space adaptable to different purposes. Interior nicely decorated, bright. The floor is made of granite, lighting is halogen and aluminum joinery. The room is air conditioned and has an Internet connection, alarm. On the first level is a smaller office, kitchenette and bathroom, while the first floor all open. It features a plot of 6 acres and handy warehouse of 30 m<sup>2</sup>.