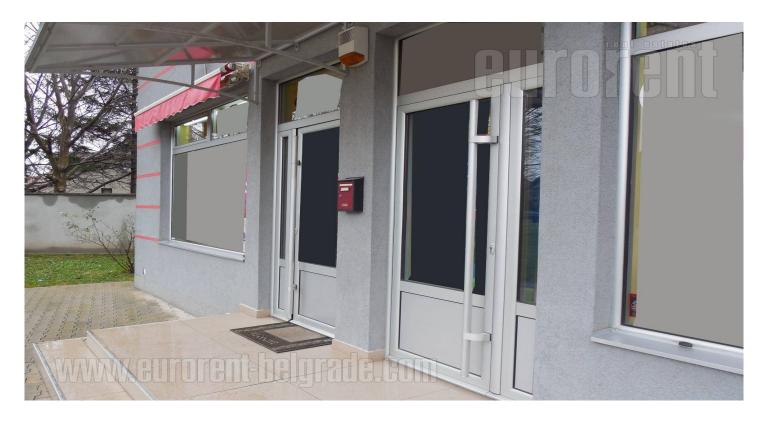

## #33649, Rent - Retail space, Belgrade, BATAJNICA

Store is located at the entrance to Batajnica, near the loop to turn to the highway. It has its own billboard and parking for 6-7 cars. The building is newly made, has two large windows and neon signs. It spreads over two levels of 120 m<sup>2</sup>, which are connected by a staircase. All partitions are movable, and the space adaptable to different purposes. Interior nicely decorated, bright. The floor is made of granite, lighting is halogen and aluminum joinery. The room is air conditioned and has an Internet connection, alarm. On the first level is a smaller office, kitchenette and bathroom, while the first floor all open. It features a plot of 6 acres and handy warehouse of 30 m<sup>2</sup>.