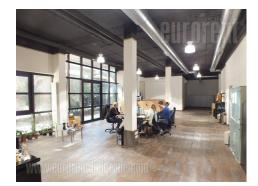

These premises are situated in an office building on a very busy location, in commercial area of New Belgrade. Easy access to main city roads, high-way, and all city areas. This is the ideal address for business activities. Ti features 4 offices and two restrooms. Offices are comfort, bright and air-conditioned. There is LAN, equipped kitchen, Internet connection, video surveillance and doorman service.