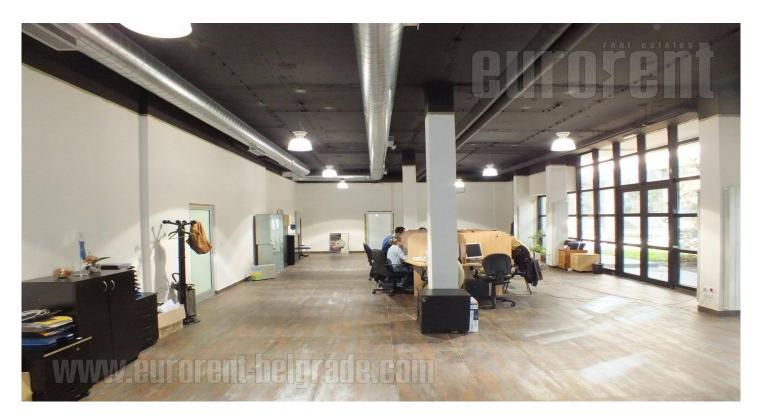

These premises are situated in an office building on a very busy location, in commercial area of New Belgrade. Easy access to main city roads, high-way, and all city areas. This is the ideal address for business activities. Ti features 4 offices and two restrooms. Offices are comfort, bright and air-conditioned. There is LAN, equipped kitchen, Internet connection, video surveillance and doorman service.