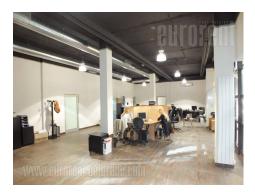

These premises are situated in an office building on a very busy location, in commercial area of New Belgrade. Easy access to main city roads, high-way, and all city areas. This is the ideal address for business activities. Ti features 4 offices and two restrooms. Offices are comfort, bright and air-conditioned. There is LAN, equipped kitchen, Internet connection, video surveillance and doorman service.