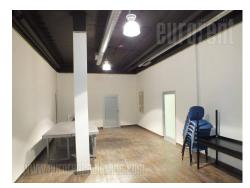

These premises are situated in an office building on a very busy location, in commercial area of New Belgrade. Easy access to main city roads, high-way, and all city areas. This is the ideal address for business activities. Ti features 4 offices and two restrooms. Offices are comfort, bright and air-conditioned. There is LAN, equipped kitchen, Internet connection, video surveillance and doorman service.