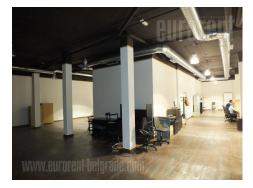

These premises are situated in an office building on a very busy location, in commercial area of New Belgrade. Easy access to main city roads, high-way, and all city areas. This is the ideal address for business activities. Ti features 4 offices and two restrooms. Offices are comfort, bright and air-conditioned. There is LAN, equipped kitchen, Internet connection, video surveillance and doorman service.