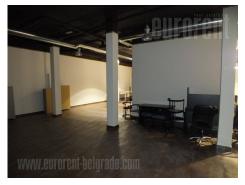

These premises are situated in an office building on a very busy location, in commercial area of New Belgrade. Easy access to main city roads, high-way, and all city areas. This is the ideal address for business activities. Ti features 4 offices and two restrooms. Offices are comfort, bright and air-conditioned. There is LAN, equipped kitchen, Internet connection, video surveillance and doorman service.