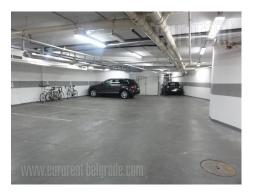

Luxurious apartment in the very city center, at only ten minute walking distance from Bitef teatar, Bajloni green market and Botanical garden. Quiet neighborhood, well connected to every part of the city. The apartment is housed on the fourth floor of a new building with an elevator. It consists of an entrance hallway which leads into the living room connected to dining area. One whole wall of this space is in window surfaces, so it lets in a lot of daylight. Kitchen is modernly equipped. Sleeping block consists of two bedrooms, one equipped with a double bed while the other is childrens room. Entrance hallway has many closets with excellent capacity. Bathroom has a modern look, and it is equipped with a shower cabin, washing machine, dryer and a large mirror. The apartment also has a restroom. It is equipped with halogen lighting, air- conditioning, it has low ceilings and modern furniture. A parking spot is available with additional payment. Suitable for a couple or a family.