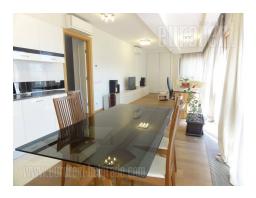

Luxurious apartment in the very city center, at only ten minute walking distance from Bitef teatar, Bajloni green market and Botanical garden. Quiet neighborhood, well connected to every part of the city. The apartment is housed on the fourth floor of a new building with an elevator. It consists of an entrance hallway which leads into the living room connected to dining area. One whole wall of this space is in window surfaces, so it lets in a lot of daylight. Kitchen is modernly equipped. Sleeping block consists of two bedrooms, one equipped with a double bed while the other is childrens room. Entrance hallway has many closets with excellent capacity. Bathroom has a modern look, and it is equipped with a shower cabin, washing machine, dryer and a large mirror. The apartment also has a restroom. It is equipped with halogen lighting, air- conditioning, it has low ceilings and modern furniture. A parking spot is available with additional payment. Suitable for a couple or a family.