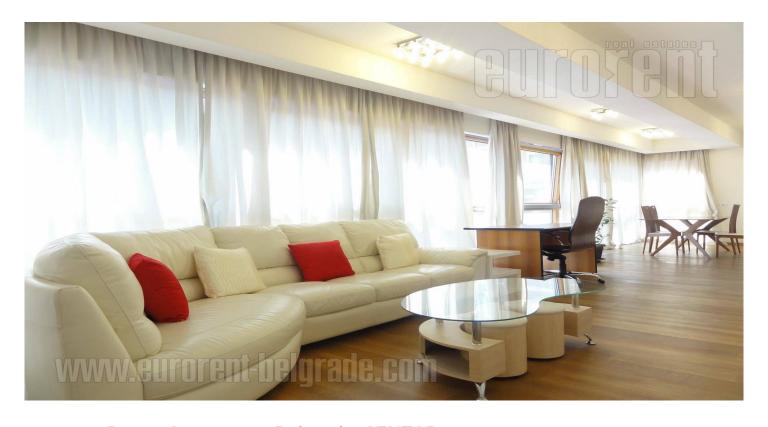

Luxurious apartment in the very city center, at only ten minute walking distance from Bitef teatar, Bajloni green market and Botanical garden. Quiet neighborhood, well connected to every part of the city. The apartment is housed on the fourth floor of a new building with an elevator. It consists of an entrance hallway which leads into the living room connected to dining area. One whole wall of this space is in window surfaces, so it lets in a lot of daylight. Kitchen is modernly equipped. Sleeping block consists of two bedrooms, one equipped with a double bed while the other is childrens room. Entrance hallway has many closets with excellent capacity. Bathroom has a modern look, and it is equipped with a shower cabin, washing machine, dryer and a large mirror. The apartment also has a restroom. It is equipped with halogen lighting, air- conditioning, it has low ceilings and modern furniture. A parking spot is available with additional payment. Suitable for a couple or a family.