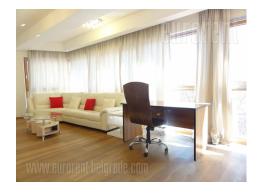

Luxurious apartment in the very city center, at only ten minute walking distance from Bitef teatar, Bajloni green market and Botanical garden. Quiet neighborhood, well connected to every part of the city. The apartment is housed on the fourth floor of a new building with an elevator. It consists of an entrance hallway which leads into the living room connected to dining area. One whole wall of this space is in window surfaces, so it lets in a lot of daylight. Kitchen is modernly equipped. Sleeping block consists of two bedrooms, one equipped with a double bed while the other is childrens room. Entrance hallway has many closets with excellent capacity. Bathroom has a modern look, and it is equipped with a shower cabin, washing machine, dryer and a large mirror. The apartment also has a restroom. It is equipped with halogen lighting, air- conditioning, it has low ceilings and modern furniture. A parking spot is available with additional payment. Suitable for a couple or a family.