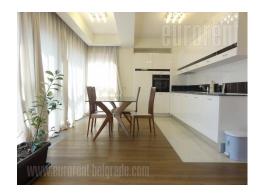

Luxurious apartment in the very city center, at only ten minute walking distance from Bitef teatar, Bajloni green market and Botanical garden. Quiet neighborhood, well connected to every part of the city. The apartment is housed on the fourth floor of a new building with an elevator. It consists of an entrance hallway which leads into the living room connected to dining area. One whole wall of this space is in window surfaces, so it lets in a lot of daylight. Kitchen is modernly equipped. Sleeping block consists of two bedrooms, one equipped with a double bed while the other is childrens room. Entrance hallway has many closets with excellent capacity. Bathroom has a modern look, and it is equipped with a shower cabin, washing machine, dryer and a large mirror. The apartment also has a restroom. It is equipped with halogen lighting, air- conditioning, it has low ceilings and modern furniture. A parking spot is available with additional payment. Suitable for a couple or a family.