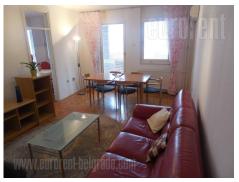

This apartment is situated in a peaceful area in immediate vicinity of a park. It is housed on the 2nd floor, has good layout, with spacey rooms. It is equipped with furniture in classic shapes. It features two bedrooms, living room, kitchen with dining area, bathroom and a restroom. A balcony is very large accessible from most of the rooms. Very bright, air-conditioned.