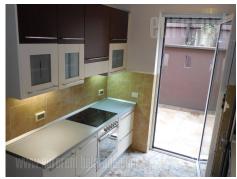

Small family home tucked in a quiet street on Dedinje, near the main boulevard with commercial facilities and public transport stops. For a few minutes drive there are several international schools. This vertical house has no garden, but a small paved area of about 50 m<sup>2</sup>, but each level has a spacious balcony. The house is a classic structure and layout of the rooms. The ground part is reserved for the living room with fireplace, dining room, kitchen equipped with all the necessary elements and technique. Upstairs are three spacious bedrooms and one bathroom. The last level is an open space with a bathroom, suitable for different purposes: study room, guest suite, hobby room ... Interior is excellent tidy and bright, with the dominance of earth tones, discreet and harmonious, suitable for different styles of furnishing. The house is suitable for a family.