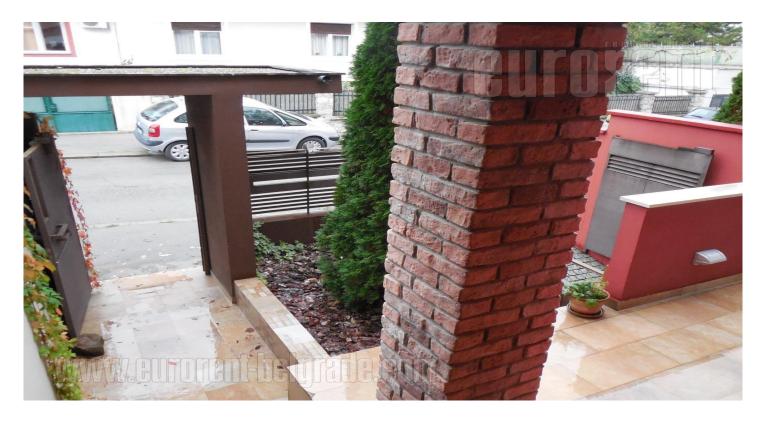

Small family home tucked in a quiet street on Dedinje, near the main boulevard with commercial facilities and public transport stops. For a few minutes drive there are several international schools. This vertical house has no garden, but a small paved area of about 50 m<sup>2</sup>, but each level has a spacious balcony. The house is a classic structure and layout of the rooms. The ground part is reserved for the living room with fireplace, dining room, kitchen equipped with all the necessary elements and technique. Upstairs are three spacious bedrooms and one bathroom. The last level is an open space with a bathroom, suitable for different purposes: study room, guest suite, hobby room ... Interior is excellent tidy and bright, with the dominance of earth tones, discreet and harmonious, suitable for different styles of furnishing. The house is suitable for a family.