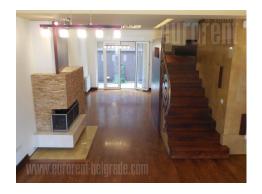

Small family home tucked in a quiet street on Dedinje, near the main boulevard with commercial facilities and public transport stops. For a few minutes drive there are several international schools. This vertical house has no garden, but a small paved area of about 50 m<sup>2</sup>, but each level has a spacious balcony. The house is a classic structure and layout of the rooms. The ground part is reserved for the living room with fireplace, dining room, kitchen equipped with all the necessary elements and technique. Upstairs are three spacious bedrooms and one bathroom. The last level is an open space with a bathroom, suitable for different purposes: study room, guest suite, hobby room ... Interior is excellent tidy and bright, with the dominance of earth tones, discreet and harmonious, suitable for different styles of furnishing. The house is suitable for a family.