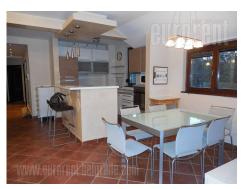

The apartment is located in a small street near the very busy boulevard. Beautiful residential area within easy reach of Banjica wood provides different benefits. Excellent conditions for a peaceful life with one hand and proximity to major roads with lots of public transportation lines and a rich offer commercial content on the other hand, make this a very desirable location for comfortable living. The building has been withdrawn from the streets, well maintained. The apartment is modern, well-preserved and maintained. It consists of living room, kitchen-dining area. There is also large balcony fit with glass, with sitting. There are two bedrooms and a bathroom with a bathtub. Excellent, high-quality interior with interesting lighting. Very bright and positive atmosphere with the dominance of bright colors. Suitable for a small family. In front of the building there is one covered parking space with remote controlled gate.