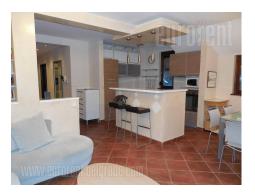

The apartment is located in a small street near the very busy boulevard. Beautiful residential area within easy reach of Banjica wood provides different benefits. Excellent conditions for a peaceful life with one hand and proximity to major roads with lots of public transportation lines and a rich offer commercial content on the other hand, make this a very desirable location for comfortable living. The building has been withdrawn from the streets, well maintained. The apartment is modern, well-preserved and maintained. It consists of living room, kitchen-dining area. There is also large balcony fit with glass, with sitting. There are two bedrooms and a bathroom with a bathtub. Excellent, high-quality interior with interesting lighting. Very bright and positive atmosphere with the dominance of bright colors. Suitable for a small family. In front of the building there is one covered parking space with remote controlled gate.