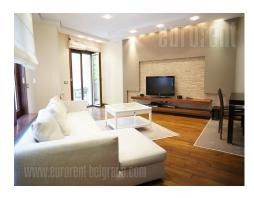

Excellent, modern apartment near the Temple of Saint Sava. It is located in a quiet tree-lined street. Location provides endless possibilities for enjoyment, relaxation and entertainment, as well as perform daily, administrative duties. The building is newly built, very nice exterior and modern interior, with details in wood and stone. The apartment is located on the first floor, two-oriented, functional structures. It has a spacious living room with dining area. Large windows provide plenty of natural light. It is very nicely decorated, with sitting, dining set, modern lighting and detail of decorative stone. There are two bedrooms with double beds and built-in closets for storage. The kitchen is separate, modern equipped with all necessary appliances, and the bathroom with shower. The building has a doorman services 24/7 service for cleaning and maintenance, garage and video surveillance. This apartment is suitable for business people who want to be within easy reach of the city's major events, and isolated from the hustle and bustle.