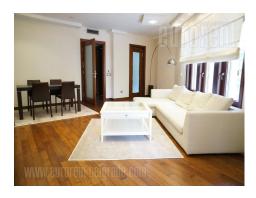

Excellent, modern apartment near the Temple of Saint Sava. It is located in a quiet tree-lined street. Location provides endless possibilities for enjoyment, relaxation and entertainment, as well as perform daily, administrative duties. The building is newly built, very nice exterior and modern interior, with details in wood and stone. The apartment is located on the first floor, two-oriented, functional structures. It has a spacious living room with dining area. Large windows provide plenty of natural light. It is very nicely decorated, with sitting, dining set, modern lighting and detail of decorative stone. There are two bedrooms with double beds and built-in closets for storage. The kitchen is separate, modern equipped with all necessary appliances, and the bathroom with shower. The building has a doorman services 24/7 service for cleaning and maintenance, garage and video surveillance. This apartment is suitable for business people who want to be within easy reach of the city's major events, and isolated from the hustle and bustle.