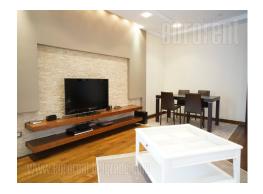

Excellent, modern apartment near the Temple of Saint Sava. It is located in a quiet tree-lined street. Location provides endless possibilities for enjoyment, relaxation and entertainment, as well as perform daily, administrative duties. The building is newly built, very nice exterior and modern interior, with details in wood and stone. The apartment is located on the first floor, two-oriented, functional structures. It has a spacious living room with dining area. Large windows provide plenty of natural light. It is very nicely decorated, with sitting, dining set, modern lighting and detail of decorative stone. There are two bedrooms with double beds and built-in closets for storage. The kitchen is separate, modern equipped with all necessary appliances, and the bathroom with shower. The building has a doorman services 24/7 service for cleaning and maintenance, garage and video surveillance. This apartment is suitable for business people who want to be within easy reach of the city's major events, and isolated from the hustle and bustle.