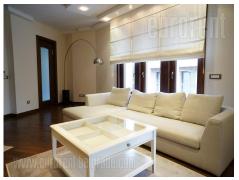

Excellent, modern apartment near the Temple of Saint Sava. It is located in a quiet tree-lined street. Location provides endless possibilities for enjoyment, relaxation and entertainment, as well as perform daily, administrative duties. The building is newly built, very nice exterior and modern interior, with details in wood and stone. The apartment is located on the first floor, two-oriented, functional structures. It has a spacious living room with dining area. Large windows provide plenty of natural light. It is very nicely decorated, with sitting, dining set, modern lighting and detail of decorative stone. There are two bedrooms with double beds and built-in closets for storage. The kitchen is separate, modern equipped with all necessary appliances, and the bathroom with shower. The building has a doorman services 24/7 service for cleaning and maintenance, garage and video surveillance. This apartment is suitable for business people who want to be within easy reach of the city's major events, and isolated from the hustle and bustle.