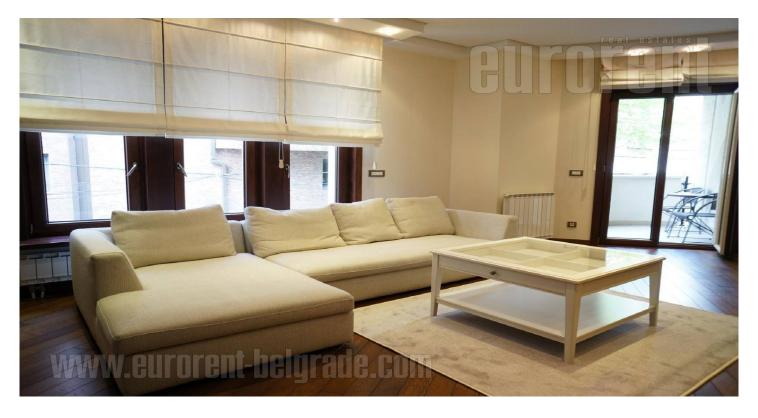

Excellent, modern apartment near the Temple of Saint Sava. It is located in a quiet tree-lined street. Location provides endless possibilities for enjoyment, relaxation and entertainment, as well as perform daily, administrative duties. The building is newly built, very nice exterior and modern interior, with details in wood and stone. The apartment is located on the first floor, two-oriented, functional structures. It has a spacious living room with dining area. Large windows provide plenty of natural light. It is very nicely decorated, with sitting, dining set, modern lighting and detail of decorative stone. There are two bedrooms with double beds and built-in closets for storage. The kitchen is separate, modern equipped with all necessary appliances, and the bathroom with shower. The building has a doorman services 24/7 service for cleaning and maintenance, garage and video surveillance. This apartment is suitable for business people who want to be within easy reach of the city's major events, and isolated from the hustle and bustle.