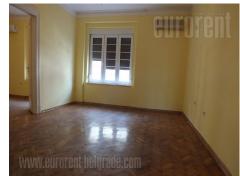

## #3342, Rent - Apartment, Belgrade, CENTAR

| TYPE OF OBJECT<br>RESIDENTIAL BUILDING |              |                 | SURFACE AREA<br>120 m <sup>2</sup> |   |          | THE PRICE<br>€1,600 |     |         | UTILIZATION<br>AVAILABLE |           |
|----------------------------------------|--------------|-----------------|------------------------------------|---|----------|---------------------|-----|---------|--------------------------|-----------|
| BEDROOMS<br>3                          |              |                 | daily rooms<br><b>1</b>            |   |          | THE FLOOR           |     |         |                          |           |
|                                        | '<br>INDEPEN | <br>5555<br>YES | <u>1</u>                           | 1 | <u> </u> | л<br>С              | YES | Ĩ<br>NO | <<br>(<br>ÎÎÎ<br>NO      | (P)<br>NO |

Busy street in center of city. Apartment consists of anteroom witch leads to all the other rooms. Two passable rooms, one detached. Tea kitchen, bathroom. Two entrances, two air conditioners. Convenient as business premise.