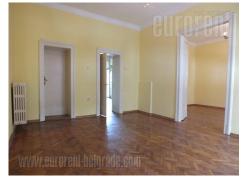

## #3342, Rent - Apartment, Belgrade, CENTAR

| TYPE OF OBJECT<br>RESIDENTIAL BUILDING |              |                 | SURFACE AREA<br>120 m <sup>2</sup> |   |          | THE PRICE<br>€1,600 |     |         | UTILIZATION<br>AVAILABLE |           |
|----------------------------------------|--------------|-----------------|------------------------------------|---|----------|---------------------|-----|---------|--------------------------|-----------|
| BEDROOMS<br>3                          |              |                 | daily rooms<br><b>1</b>            |   |          | THE FLOOR           |     |         |                          |           |
|                                        | '<br>INDEPEN | <br>5555<br>YES | <u>1</u>                           | 1 | <u> </u> | л<br>С              | YES | Ĩ<br>NO | <<br>(<br>ÎÎÎ<br>NO      | (P)<br>NO |

Busy street in center of city. Apartment consists of anteroom witch leads to all the other rooms. Two passable rooms, one detached. Tea kitchen, bathroom. Two entrances, two air conditioners. Convenient as business premise.