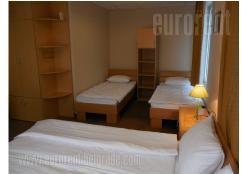

The area is located on the road that connects Surcin district and New Belgrade, near the highway. Great roads to the airport. This is a commercial, residential and industrial urban area, with the stop point of public transport with several bus lines. The building is located on a large plot that is well maintained and has a parking space. Recently built and consists of two levels connected by a staircase. The ground floor has a large reception area with two restrooms, and an open space of 350 m<sup>2</sup>. The floor is in granite ceramics with underfloor heating. On this level are also two spacious rooms for different purposes. Upstairs are 4 furnished bedrooms and equipped kitchen. Rooms can then be emptied. Besides the rooms, there is an open space of 300 m<sup>2</sup> that is under construction that can be customized to purpose. There is a warehouse on the plot too. The building is secured with alarm, has an Internet connection. It is suitable for different purposes.