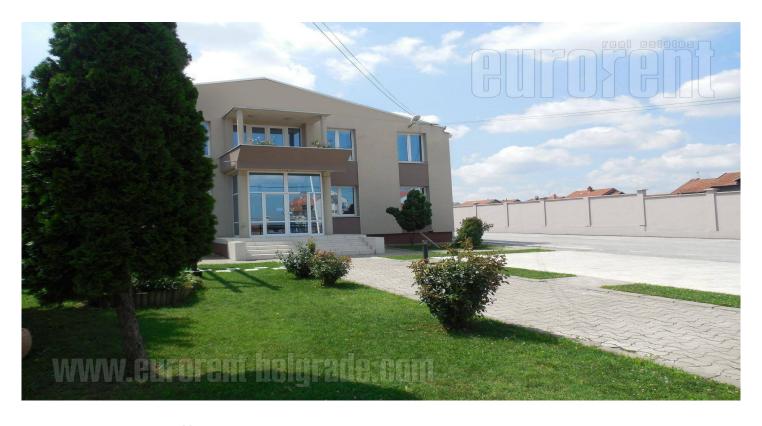

The area is located on the road that connects Surcin district and New Belgrade, near the highway. Great roads to the airport. This is a commercial, residential and industrial urban area, with the stop point of public transport with several bus lines. The building is located on a large plot that is well maintained and has a parking space. Recently built and consists of two levels connected by a staircase. The ground floor has a large reception area with two restrooms, and an open space of 350 m<sup>2</sup>. The floor is in granite ceramics with underfloor heating. On this level are also two spacious rooms for different purposes. Upstairs are 4 furnished bedrooms and equipped kitchen. Rooms can then be emptied. Besides the rooms, there is an open space of 300 m<sup>2</sup> that is under construction that can be customized to purpose. There is a warehouse on the plot too. The building is secured with alarm, has an Internet connection. It is suitable for different purposes.