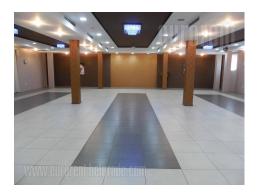

The area is located on the road that connects Surcin district and New Belgrade, near the highway. Great roads to the airport. This is a commercial, residential and industrial urban area, with the stop point of public transport with several bus lines. The building is located on a large plot that is well maintained and has a parking space. Recently built and consists of two levels connected by a staircase. The ground floor has a large reception area with two restrooms, and an open space of 350 m<sup>2</sup>. The floor is in granite ceramics with underfloor heating. On this level are also two spacious rooms for different purposes. Upstairs are 4 furnished bedrooms and equipped kitchen. Rooms can then be emptied. Besides the rooms, there is an open space of 300 m<sup>2</sup> that is under construction that can be customized to purpose. There is a warehouse on the plot too. The building is secured with alarm, has an Internet connection. It is suitable for different purposes.