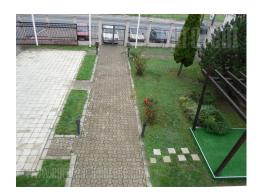

The area is located on the road that connects Surcin district and New Belgrade, near the highway. Great roads to the airport. This is a commercial, residential and industrial urban area, with the stop point of public transport with several bus lines. The building is located on a large plot that is well maintained and has a parking space. Recently built and consists of two levels connected by a staircase. The ground floor has a large reception area with two restrooms, and an open space of 350 m<sup>2</sup>. The floor is in granite ceramics with underfloor heating. On this level are also two spacious rooms for different purposes. Upstairs are 4 furnished bedrooms and equipped kitchen. Rooms can then be emptied. Besides the rooms, there is an open space of 300 m<sup>2</sup> that is under construction that can be customized to purpose. There is a warehouse on the plot too. The building is secured with alarm, has an Internet connection. It is suitable for different purposes.