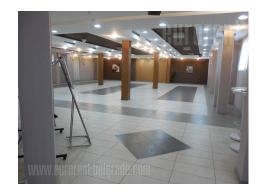

The area is located on the road that connects Surcin district and New Belgrade, near the highway. Great roads to the airport. This is a commercial, residential and industrial urban area, with the stop point of public transport with several bus lines. The building is located on a large plot that is well maintained and has a parking space. Recently built and consists of two levels connected by a staircase. The ground floor has a large reception area with two restrooms, and an open space of 350 m<sup>2</sup>. The floor is in granite ceramics with underfloor heating. On this level are also two spacious rooms for different purposes. Upstairs are 4 furnished bedrooms and equipped kitchen. Rooms can then be emptied. Besides the rooms, there is an open space of 300 m<sup>2</sup> that is under construction that can be customized to purpose. There is a warehouse on the plot too. The building is secured with alarm, has an Internet connection. It is suitable for different purposes.