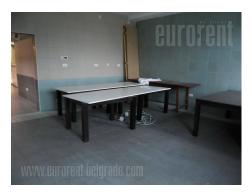

The area is located on the road that connects Surcin district and New Belgrade, near the highway. Great roads to the airport. This is a commercial, residential and industrial urban area, with the stop point of public transport with several bus lines. The building is located on a large plot that is well maintained and has a parking space. Recently built and consists of two levels connected by a staircase. The ground floor has a large reception area with two restrooms, and an open space of 350 m<sup>2</sup>. The floor is in granite ceramics with underfloor heating. On this level are also two spacious rooms for different purposes. Upstairs are 4 furnished bedrooms and equipped kitchen. Rooms can then be emptied. Besides the rooms, there is an open space of 300 m<sup>2</sup> that is under construction that can be customized to purpose. There is a warehouse on the plot too. The building is secured with alarm, has an Internet connection. It is suitable for different purposes.