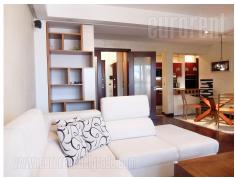

An excellent apartment in a new, modern building with two elevators and garage space in the basement. The building is well maintainted with marble flooring and alum carpentry. Very busy location only 5 minutes' drive from the city center, or a few stops with public transportation. Within easy reach are a market, numerous shops, cafes and few restaurants. The apartment is housed on the 4th floor and is very bright with good layout. The living room is an entirety with a dining area and kitchen. It is equipped with very comfort angular sitting and dining set, while the kitchen is with excellent appliances. It features two bedrooms, one of which is with double bed, while the other one is with a single bed. Beautifully designed bathroom is with a shower tub in mosaic tiles. Very pleasant and cozy interior, made with lots of attention and good taste. Convenient for a smaller family.