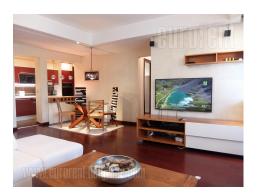

An excellent apartment in a new, modern building with two elevators and garage space in the basement. The building is well maintainted with marble flooring and alum carpentry. Very busy location only 5 minutes' drive from the city center, or a few stops with public transportation. Within easy reach are a market, numerous shops, cafes and few restaurants. The apartment is housed on the 4th floor and is very bright with good layout. The living room is an entirety with a dining area and kitchen. It is equipped with very comfort angular sitting and dining set, while the kitchen is with excellent appliances. It features two bedrooms, one of which is with double bed, while the other one is with a single bed. Beautifully designed bathroom is with a shower tub in mosaic tiles. Very pleasant and cozy interior, made with lots of attention and good taste. Convenient for a smaller family.