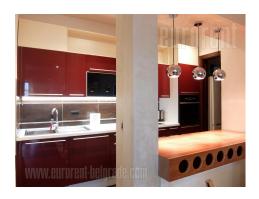

An excellent apartment in a new, modern building with two elevators and garage space in the basement. The building is well maintainted with marble flooring and alum carpentry. Very busy location only 5 minutes' drive from the city center, or a few stops with public transportation. Within easy reach are a market, numerous shops, cafes and few restaurants. The apartment is housed on the 4th floor and is very bright with good layout. The living room is an entirety with a dining area and kitchen. It is equipped with very comfort angular sitting and dining set, while the kitchen is with excellent appliances. It features two bedrooms, one of which is with double bed, while the other one is with a single bed. Beautifully designed bathroom is with a shower tub in mosaic tiles. Very pleasant and cozy interior, made with lots of attention and good taste. Convenient for a smaller family.