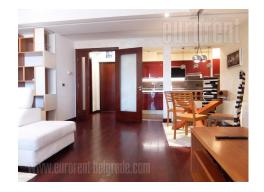

An excellent apartment in a new, modern building with two elevators and garage space in the basement. The building is well maintainted with marble flooring and alum carpentry. Very busy location only 5 minutes' drive from the city center, or a few stops with public transportation. Within easy reach are a market, numerous shops, cafes and few restaurants. The apartment is housed on the 4th floor and is very bright with good layout. The living room is an entirety with a dining area and kitchen. It is equipped with very comfort angular sitting and dining set, while the kitchen is with excellent appliances. It features two bedrooms, one of which is with double bed, while the other one is with a single bed. Beautifully designed bathroom is with a shower tub in mosaic tiles. Very pleasant and cozy interior, made with lots of attention and good taste. Convenient for a smaller family.