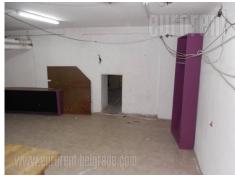

## #33373, Rent - Retail space, Belgrade, DORĆOL

Store in the heart of the city, close to the pedestrian zone and the Kalemegdan fortress. It is surrounded by exclusive boutiques, and the nearest environment abounds with cafes, restaurants, banks, public and cultural institutions, and a variety of other commercial facilities. Sales of the premises extends to approximately 130 m<sup>2</sup>, is modern, with beautiful tiles and lighting. Ceiling height is 5.8 m. It has a small window to the street. The room has a toilet, but there are technical possibilities for additional restrooms. It also has two entrances from two streets. It is suitable for all purposes.