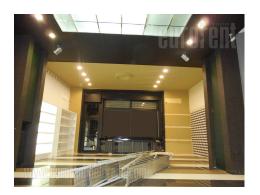

## #33373, Rent - Retail space, Belgrade, DORĆOL

Store in the heart of the city, close to the pedestrian zone and the Kalemegdan fortress. It is surrounded by exclusive boutiques, and the nearest environment abounds with cafes, restaurants, banks, public and cultural institutions, and a variety of other commercial facilities. Sales of the premises extends to approximately 130 m<sup>2</sup>, is modern, with beautiful tiles and lighting. Ceiling height is 5.8 m. It has a small window to the street. The room has a toilet, but there are technical possibilities for additional restrooms. It also has two entrances from two streets. It is suitable for all purposes.