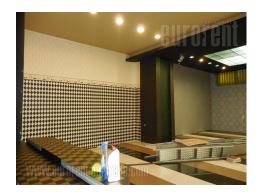

## #33373, Rent - Retail space, Belgrade, DORĆOL

Store in the heart of the city, close to the pedestrian zone and the Kalemegdan fortress. It is surrounded by exclusive boutiques, and the nearest environment abounds with cafes, restaurants, banks, public and cultural institutions, and a variety of other commercial facilities. Sales of the premises extends to approximately 130 m<sup>2</sup>, is modern, with beautiful tiles and lighting. Ceiling height is 5.8 m. It has a small window to the street. The room has a toilet, but there are technical possibilities for additional restrooms. It also has two entrances from two streets. It is suitable for all purposes.