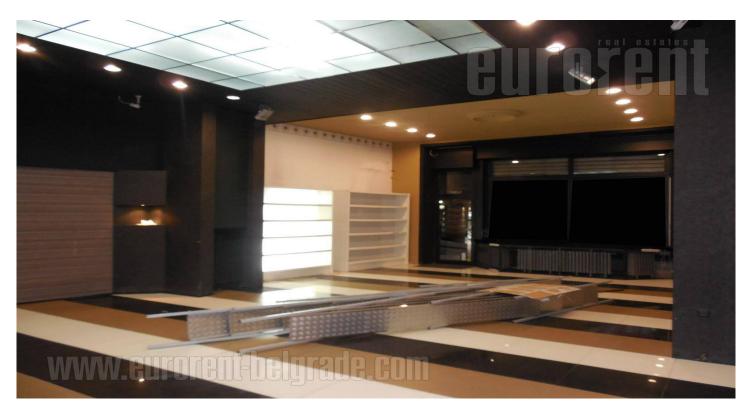

## #33373, Rent - Retail space, Belgrade, DORĆOL

Store in the heart of the city, close to the pedestrian zone and the Kalemegdan fortress. It is surrounded by exclusive boutiques, and the nearest environment abounds with cafes, restaurants, banks, public and cultural institutions, and a variety of other commercial facilities. Sales of the premises extends to approximately 130 m<sup>2</sup>, is modern, with beautiful tiles and lighting. Ceiling height is 5.8 m. It has a small window to the street. The room has a toilet, but there are technical possibilities for additional restrooms. It also has two entrances from two streets. It is suitable for all purposes.