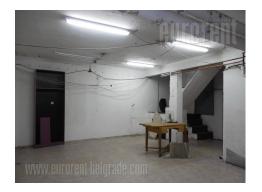

## #33373, Rent - Retail space, Belgrade, DORĆOL

Store in the heart of the city, close to the pedestrian zone and the Kalemegdan fortress. It is surrounded by exclusive boutiques, and the nearest environment abounds with cafes, restaurants, banks, public and cultural institutions, and a variety of other commercial facilities. Sales of the premises extends to approximately 130 m<sup>2</sup>, is modern, with beautiful tiles and lighting. Ceiling height is 5.8 m. It has a small window to the street. The room has a toilet, but there are technical possibilities for additional restrooms. It also has two entrances from two streets. It is suitable for all purposes.