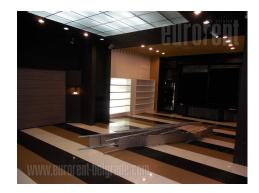

## #33373, Rent - Retail space, Belgrade, DORĆOL

Store in the heart of the city, close to the pedestrian zone and the Kalemegdan fortress. It is surrounded by exclusive boutiques, and the nearest environment abounds with cafes, restaurants, banks, public and cultural institutions, and a variety of other commercial facilities. Sales of the premises extends to approximately 130 m<sup>2</sup>, is modern, with beautiful tiles and lighting. Ceiling height is 5.8 m. It has a small window to the street. The room has a toilet, but there are technical possibilities for additional restrooms. It also has two entrances from two streets. It is suitable for all purposes.