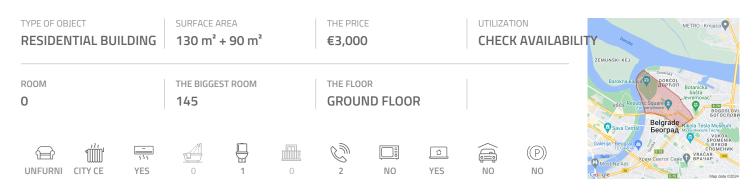

## #33373, Rent - Retail space, Belgrade, DORĆOL

Store in the heart of the city, close to the pedestrian zone and the Kalemegdan fortress. It is surrounded by exclusive boutiques, and the nearest environment abounds with cafes, restaurants, banks, public and cultural institutions, and a variety of other commercial facilities. Sales of the premises extends to approximately 130 m<sup>2</sup>, is modern, with beautiful tiles and lighting. Ceiling height is 5.8 m. It has a small window to the street. The room has a toilet, but there are technical possibilities for additional restrooms. It also has two entrances from two streets. It is suitable for all purposes.