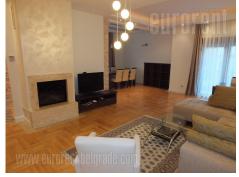

Luxurious apartment housed in a new building with a small number of apartments. Residential area, without busy traffic and noise; quiet and peaceful neighborhood. Easy access to the highway, the city center and New Belgrade. The building has video surveillance, well maintained garden and a garage. The apartment spreads over two levels. On the first level there is a lavish living room with fireplace and balcony. It is abundant with natural light and comfortable. Living room is followed by a dining area, while the kitchen is detached and fully equipped with all necessary appliances. This level also holds a study room. Staircase with elegant lighting leads to the upper level, with three bedrooms and a walk-in closet. Each bedroom has it's own bathroom, while the master bedroom has an en-suite bathroom, as well as smaller, intimate balcony. High quality materials were used during construction of the building itself, as well as the apartment. The approach to the building is of stamped concrete, with a gate of wrought iron, with remote control. This attractive property is a great address both for living and for conducting business activities.