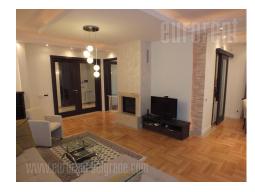

Luxurious apartment housed in a new building with a small number of apartments. Residential area, without busy traffic and noise; quiet and peaceful neighborhood. Easy access to the highway, the city center and New Belgrade. The building has video surveillance, well maintained garden and a garage. The apartment spreads over two levels. On the first level there is a lavish living room with fireplace and balcony. It is abundant with natural light and comfortable. Living room is followed by a dining area, while the kitchen is detached and fully equipped with all necessary appliances. This level also holds a study room. Staircase with elegant lighting leads to the upper level, with three bedrooms and a walk-in closet. Each bedroom has it's own bathroom, while the master bedroom has an en-suite bathroom, as well as smaller, intimate balcony. High quality materials were used during construction of the building itself, as well as the apartment. The approach to the building is of stamped concrete, with a gate of wrought iron, with remote control. This attractive property is a great address both for living and for conducting business activities.