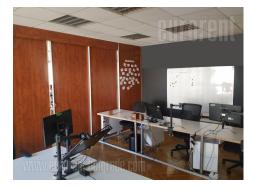

Business premises are in commercial building with physical security. It occupies whole floor and it has two entrances. It consist of 14 offices, one of 100 m<sup>2</sup>, double rest room and bathroom and equipped kitchenette. Pvc carpentry, installed computer network and several air conditioners and fire prevention sensors. All offices are detached.