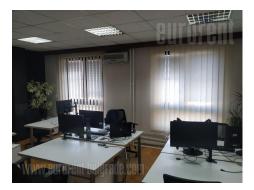

Business premises are in commercial building with physical security. It occupies whole floor and it has two entrances. It consist of 14 offices, one of 100 m<sup>2</sup>, double rest room and bathroom and equipped kitchenette. Pvc carpentry, installed computer network and several air conditioners and fire prevention sensors. All offices are detached.