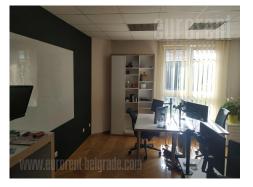

Business premises are in commercial building with physical security. It occupies whole floor and it has two entrances. It consist of 14 offices, one of 100 m<sup>2</sup>, double rest room and bathroom and equipped kitchenette. Pvc carpentry, installed computer network and several air conditioners and fire prevention sensors. All offices are detached.