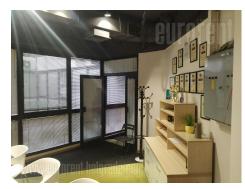

Business premises are in commercial building with physical security. It occupies whole floor and it has two entrances. It consist of 14 offices, one of 100 m<sup>2</sup>, double rest room and bathroom and equipped kitchenette. Pvc carpentry, installed computer network and several air conditioners and fire prevention sensors. All offices are detached.