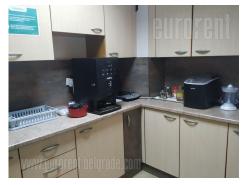

Business premises are in commercial building with physical security. It occupies whole floor and it has two entrances. It consist of 14 offices, one of 100 m<sup>2</sup>, double rest room and bathroom and equipped kitchenette. Pvc carpentry, installed computer network and several air conditioners and fire prevention sensors. All offices are detached.