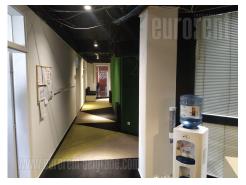

Business premises are in commercial building with physical security. It occupies whole floor and it has two entrances. It consist of 14 offices, one of 100 m<sup>2</sup>, double rest room and bathroom and equipped kitchenette. Pvc carpentry, installed computer network and several air conditioners and fire prevention sensors. All offices are detached.