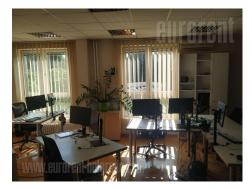

Business premises are in commercial building with physical security. It occupies whole floor and it has two entrances. It consist of 14 offices, one of 100 m<sup>2</sup>, double rest room and bathroom and equipped kitchenette. Pvc carpentry, installed computer network and several air conditioners and fire prevention sensors. All offices are detached.