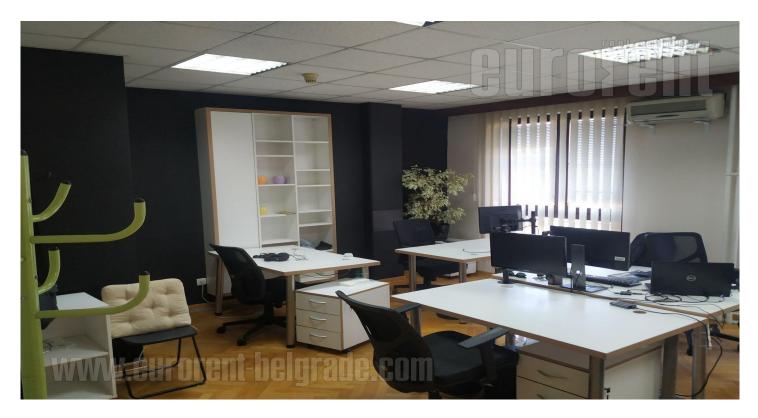

Business premises are in commercial building with physical security. It occupies whole floor and it has two entrances. It consist of 14 offices, one of 100 m<sup>2</sup>, double rest room and bathroom and equipped kitchenette. Pvc carpentry, installed computer network and several air conditioners and fire prevention sensors. All offices are detached.