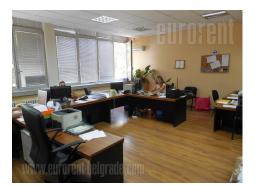

## #33249, Rent - Office space, Belgrade, GALENIKA

| TYPE OF OBJECT<br>COMMERCIAL BUILDING |              |  | surface area<br>940 m² |   |  | THE PRICE<br>call us |     |     | UTILIZATION<br>AVAILABLE |          |
|---------------------------------------|--------------|--|------------------------|---|--|----------------------|-----|-----|--------------------------|----------|
| office<br><b>7</b>                    |              |  | THE BIGGEST OFFICE     |   |  | THE FLOOR            |     |     |                          |          |
|                                       | َ<br>اNDEPEN |  | 0                      | 2 |  | 1                    | YES | TES | <<br>{<br>ÎÎÎ<br>≥0      | (P)<br>5 |

Commercial complex on a prime location in Zemun, near the Zemun-Borca bridge and turning to the highway to Novi Sad and Zagreb. Easy and quick access to all parts of the city. This space occupies 900 m<sup>2</sup> of which 300 m<sup>2</sup> warehouse on the ground floor and 600 m<sup>2</sup> of office space on the first floor of the building. The offices are spacious and bright, air-conditioned. There is a fully equipped kitchen and two restrooms. Parking capacity is about 5 cars. The space is suitable for various purposes.