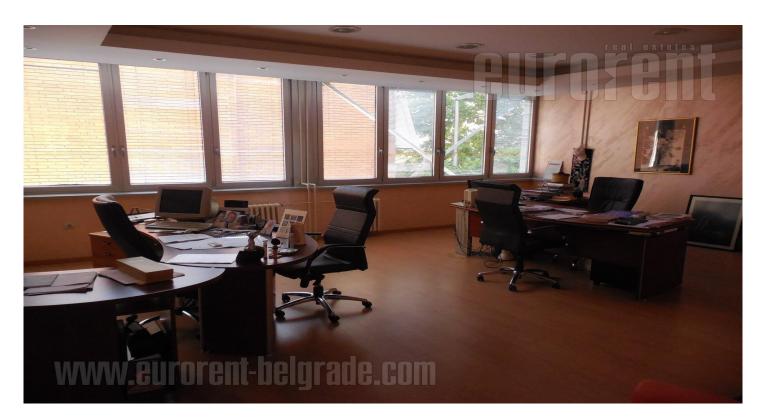

## #33249, Rent - Office space, Belgrade, GALENIKA

| TYPE OF OBJECT<br>COMMERCIAL BUILDING |              |  | surface area<br>940 m² |   |  | THE PRICE<br>call us |     |     | UTILIZATION<br>AVAILABLE |          |
|---------------------------------------|--------------|--|------------------------|---|--|----------------------|-----|-----|--------------------------|----------|
| office<br><b>7</b>                    |              |  | THE BIGGEST OFFICE     |   |  | THE FLOOR            |     |     |                          |          |
|                                       | َ<br>اNDEPEN |  | 0                      | 2 |  | 1                    | YES | TES | <<br>{<br>ÎÎÎ<br>≥0      | (P)<br>5 |

Commercial complex on a prime location in Zemun, near the Zemun-Borca bridge and turning to the highway to Novi Sad and Zagreb. Easy and quick access to all parts of the city. This space occupies 900 m<sup>2</sup> of which 300 m<sup>2</sup> warehouse on the ground floor and 600 m<sup>2</sup> of office space on the first floor of the building. The offices are spacious and bright, air-conditioned. There is a fully equipped kitchen and two restrooms. Parking capacity is about 5 cars. The space is suitable for various purposes.