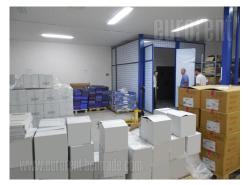

Commercial complex on a prime location in Zemun, near the Zemun-Borca bridge and turning to the highway to Novi Sad and Zagreb. Easy and quick access to all parts of the city. This space occupies 900 m<sup>2</sup> of which 300 m<sup>2</sup> warehouse on the ground floor and 600 m<sup>2</sup> of office space on the first floor of the building. The offices are spacious and bright, air-conditioned. There is a fully equipped kitchen and two restrooms. Parking capacity is about 5 cars. The space is suitable for various purposes.