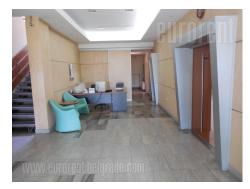

## #33249, Rent - Office space, Belgrade, GALENIKA

| TYPE OF OBJECT<br>COMMERCIAL BUILDING |              |  | surface area<br>940 m² |   |  | THE PRICE<br>call us |     |     | UTILIZATION<br>AVAILABLE |          |
|---------------------------------------|--------------|--|------------------------|---|--|----------------------|-----|-----|--------------------------|----------|
| office<br><b>7</b>                    |              |  | THE BIGGEST OFFICE     |   |  | THE FLOOR            |     |     |                          |          |
|                                       | َ<br>اNDEPEN |  | 0                      | 2 |  | 1                    | YES | TES | <<br>{<br>ÎÎÎ<br>≥0      | (P)<br>5 |

Commercial complex on a prime location in Zemun, near the Zemun-Borca bridge and turning to the highway to Novi Sad and Zagreb. Easy and quick access to all parts of the city. This space occupies 900 m<sup>2</sup> of which 300 m<sup>2</sup> warehouse on the ground floor and 600 m<sup>2</sup> of office space on the first floor of the building. The offices are spacious and bright, air-conditioned. There is a fully equipped kitchen and two restrooms. Parking capacity is about 5 cars. The space is suitable for various purposes.