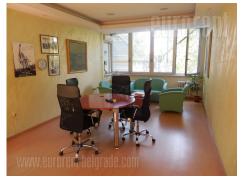

## #33249, Rent - Office space, Belgrade, GALENIKA

| TYPE OF OBJECT<br>COMMERCIAL BUILDING |              |  | surface area<br>940 m² |   |  | THE PRICE<br>call us |     |     | UTILIZATION<br>AVAILABLE |          |
|---------------------------------------|--------------|--|------------------------|---|--|----------------------|-----|-----|--------------------------|----------|
| office<br><b>7</b>                    |              |  | THE BIGGEST OFFICE     |   |  | THE FLOOR            |     |     |                          |          |
|                                       | َ<br>اNDEPEN |  | 0                      | 2 |  | 1                    | YES | TES | <<br>{<br>ÎÎÎ<br>≥0      | (P)<br>5 |

Commercial complex on a prime location in Zemun, near the Zemun-Borca bridge and turning to the highway to Novi Sad and Zagreb. Easy and quick access to all parts of the city. This space occupies 900 m<sup>2</sup> of which 300 m<sup>2</sup> warehouse on the ground floor and 600 m<sup>2</sup> of office space on the first floor of the building. The offices are spacious and bright, air-conditioned. There is a fully equipped kitchen and two restrooms. Parking capacity is about 5 cars. The space is suitable for various purposes.