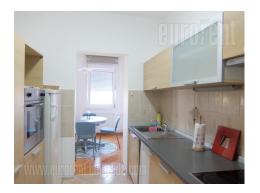

Apartment is located within newer building, in immediate vicinity of Hyatt hotel and Delta holding building. Surrounded with greenery and with free parking lot, close to many stores, banks, restaurants and fast food stands, it presents functional location for life. Additional advantage for families with children is vicinity of kindergarten, primary school, and very big, modern children playground. Building is well maintained. Apartment is bright, and clean. The apartment consists of the anteroom, living room with a dining room and a terrace with a nice view, as well as the kitchen with a pantry. Private area are two children's room and one bedroom with a king size bed. Bathroom with a shower cabin, and a toilet with a washing machine are at disposal as well. The apartment is nicely furnished in simple manner. For a future tenant one parking space is reserved in the building's garage. Suitable for a family people.