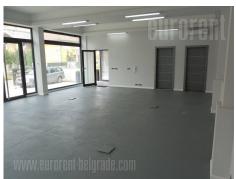

New office building on two levels, modern construction. Easy access to the highway and the business environment make this a preferred address for business activities. The property has parking for 6 cars. The ground floor is an exhibition space, with window, while the first floor is reserved for offices that are fully equipped with furniture and all necessary fittings. The interior modern, air-conditioned, very bright. A fully equipped kitchen, two toilets. Can be partitioned and customize by tenants needs.