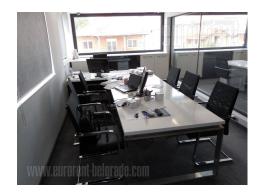

New office building on two levels, modern construction. Easy access to the highway and the business environment make this a preferred address for business activities. The property has parking for 6 cars. The ground floor is an exhibition space, with window, while the first floor is reserved for offices that are fully equipped with furniture and all necessary fittings. The interior modern, air-conditioned, very bright. A fully equipped kitchen, two toilets. Can be partitioned and customize by tenants needs.