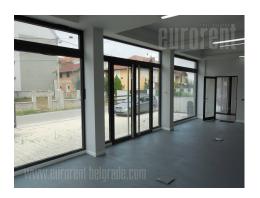

New office building on two levels, modern construction. Easy access to the highway and the business environment make this a preferred address for business activities. The property has parking for 6 cars. The ground floor is an exhibition space, with window, while the first floor is reserved for offices that are fully equipped with furniture and all necessary fittings. The interior modern, air-conditioned, very bright. A fully equipped kitchen, two toilets. Can be partitioned and customize by tenants needs.