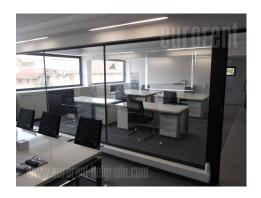

New office building on two levels, modern construction. Easy access to the highway and the business environment make this a preferred address for business activities. The property has parking for 6 cars. The ground floor is an exhibition space, with window, while the first floor is reserved for offices that are fully equipped with furniture and all necessary fittings. The interior modern, air-conditioned, very bright. A fully equipped kitchen, two toilets. Can be partitioned and customize by tenants needs.