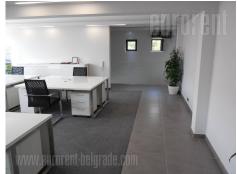

New office building on two levels, modern construction. Easy access to the highway and the business environment make this a preferred address for business activities. The property has parking for 6 cars. The ground floor is an exhibition space, with window, while the first floor is reserved for offices that are fully equipped with furniture and all necessary fittings. The interior modern, air-conditioned, very bright. A fully equipped kitchen, two toilets. Can be partitioned and customize by tenants needs.