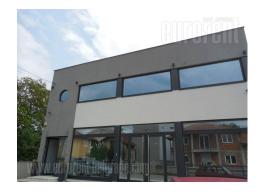

New office building on two levels, modern construction. Easy access to the highway and the business environment make this a preferred address for business activities. The property has parking for 6 cars. The ground floor is an exhibition space, with window, while the first floor is reserved for offices that are fully equipped with furniture and all necessary fittings. The interior modern, air-conditioned, very bright. A fully equipped kitchen, two toilets. Can be partitioned and customize by tenants needs.