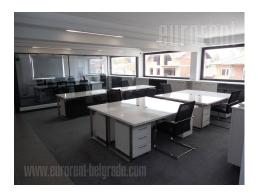

New office building on two levels, modern construction. Easy access to the highway and the business environment make this a preferred address for business activities. The property has parking for 6 cars. The ground floor is an exhibition space, with window, while the first floor is reserved for offices that are fully equipped with furniture and all necessary fittings. The interior modern, air-conditioned, very bright. A fully equipped kitchen, two toilets. Can be partitioned and customize by tenants needs.