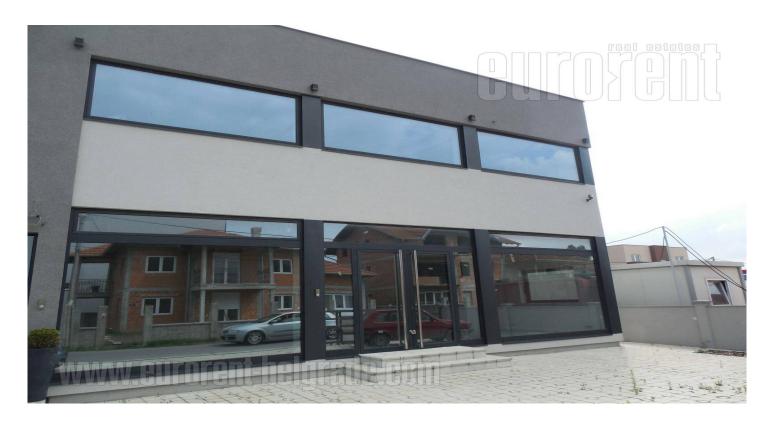

New office building on two levels, modern construction. Easy access to the highway and the business environment make this a preferred address for business activities. The property has parking for 6 cars. The ground floor is an exhibition space, with window, while the first floor is reserved for offices that are fully equipped with furniture and all necessary fittings. The interior modern, air-conditioned, very bright. A fully equipped kitchen, two toilets. Can be partitioned and customize by tenants needs.