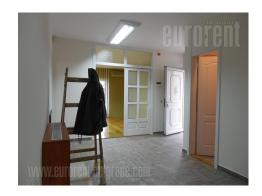

Business premises is placed on a slope, close to Partizan stadium and highway E-70. It is the end of peaceful and blind street, so it is possible to perform load and unload to the ancillary warehouse without distraction. Office space is on ground floor of a small office building, and it has independent entrance. There is reception area, corridor and six office from 10--30 m<sup>2</sup>size. Each office has natural light, as well as enough space for at least two working desk. Largest office has 30 m<sup>2</sup>size, and there is enough space for conference table for 10-12 people. Within this premises is kitchenette with dining room and two restrooms. Whole complex is fenced and under video surveillance and alarm system of protection. Two parking spaces area at disposal in front of the building.