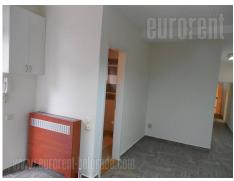

Business premises is placed on a slope, close to Partizan stadium and highway E-70. It is the end of peaceful and blind street, so it is possible to perform load and unload to the ancillary warehouse without distraction. Office space is on ground floor of a small office building, and it has independent entrance. There is reception area, corridor and six office from 10--30 m<sup>2</sup>size. Each office has natural light, as well as enough space for at least two working desk. Largest office has 30 m<sup>2</sup>size, and there is enough space for conference table for 10-12 people. Within this premises is kitchenette with dining room and two restrooms. Whole complex is fenced and under video surveillance and alarm system of protection. Two parking spaces area at disposal in front of the building.