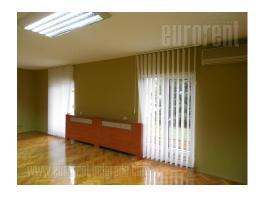

Business premises is placed on a slope, close to Partizan stadium and highway E-70. It is the end of peaceful and blind street, so it is possible to perform load and unload to the ancillary warehouse without distraction. Office space is on ground floor of a small office building, and it has independent entrance. There is reception area, corridor and six office from 10--30 m<sup>2</sup>size. Each office has natural light, as well as enough space for at least two working desk. Largest office has 30 m<sup>2</sup>size, and there is enough space for conference table for 10-12 people. Within this premises is kitchenette with dining room and two restrooms. Whole complex is fenced and under video surveillance and alarm system of protection. Two parking spaces area at disposal in front of the building.