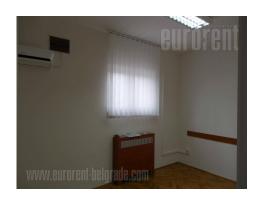

Business premises is placed on a slope, close to Partizan stadium and highway E-70. It is the end of peaceful and blind street, so it is possible to perform load and unload to the ancillary warehouse without distraction. Office space is on ground floor of a small office building, and it has independent entrance. There is reception area, corridor and six office from 10--30 m<sup>2</sup>size. Each office has natural light, as well as enough space for at least two working desk. Largest office has 30 m<sup>2</sup>size, and there is enough space for conference table for 10-12 people. Within this premises is kitchenette with dining room and two restrooms. Whole complex is fenced and under video surveillance and alarm system of protection. Two parking spaces area at disposal in front of the building.