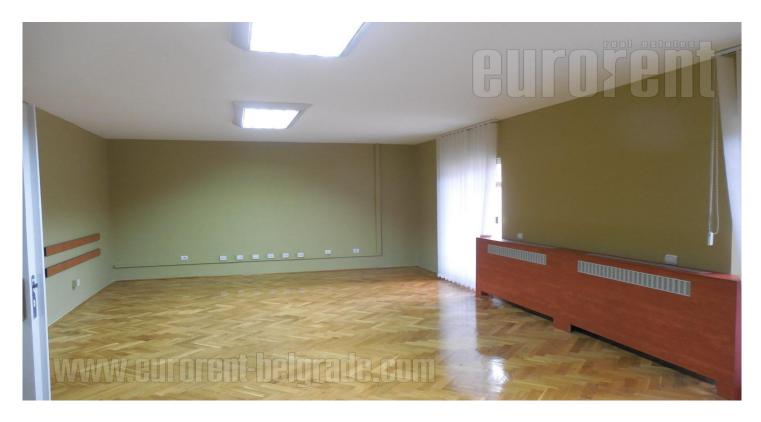

Business premises is placed on a slope, close to Partizan stadium and highway E-70. It is the end of peaceful and blind street, so it is possible to perform load and unload to the ancillary warehouse without distraction. Office space is on ground floor of a small office building, and it has independent entrance. There is reception area, corridor and six office from 10--30 m<sup>2</sup>size. Each office has natural light, as well as enough space for at least two working desk. Largest office has 30 m<sup>2</sup>size, and there is enough space for conference table for 10-12 people. Within this premises is kitchenette with dining room and two restrooms. Whole complex is fenced and under video surveillance and alarm system of protection. Two parking spaces area at disposal in front of the building.