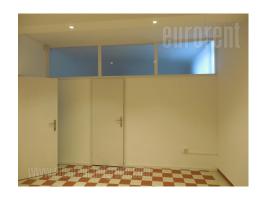

Business premises is placed on a slope, close to Partizan stadium and highway E-70. It is the end of peaceful and blind street, so it is possible to perform load and unload to the ancillary warehouse without distraction. Office space is on ground floor of a small office building, and it has independent entrance. There is reception area, corridor and six office from 10--30 m<sup>2</sup>size. Each office has natural light, as well as enough space for at least two working desk. Largest office has 30 m<sup>2</sup>size, and there is enough space for conference table for 10-12 people. Within this premises is kitchenette with dining room and two restrooms. Whole complex is fenced and under video surveillance and alarm system of protection. Two parking spaces area at disposal in front of the building.