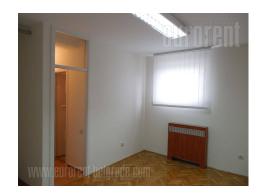

Business premises is placed on a slope, close to Partizan stadium and highway E-70. It is the end of peaceful and blind street, so it is possible to perform load and unload to the ancillary warehouse without distraction. Office space is on ground floor of a small office building, and it has independent entrance. There is reception area, corridor and six office from 10--30 m<sup>2</sup>size. Each office has natural light, as well as enough space for at least two working desk. Largest office has 30 m<sup>2</sup>size, and there is enough space for conference table for 10-12 people. Within this premises is kitchenette with dining room and two restrooms. Whole complex is fenced and under video surveillance and alarm system of protection. Two parking spaces area at disposal in front of the building.