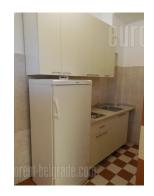

Business premises is placed on a slope, close to Partizan stadium and highway E-70. It is the end of peaceful and blind street, so it is possible to perform load and unload to the ancillary warehouse without distraction. Office space is on ground floor of a small office building, and it has independent entrance. There is reception area, corridor and six office from 10--30 m<sup>2</sup>size. Each office has natural light, as well as enough space for at least two working desk. Largest office has 30 m<sup>2</sup>size, and there is enough space for conference table for 10-12 people. Within this premises is kitchenette with dining room and two restrooms. Whole complex is fenced and under video surveillance and alarm system of protection. Two parking spaces area at disposal in front of the building.