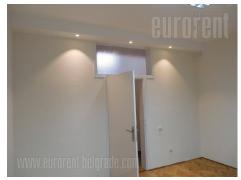

Business premises is placed on a slope, close to Partizan stadium and highway E-70. It is the end of peaceful and blind street, so it is possible to perform load and unload to the ancillary warehouse without distraction. Office space is on ground floor of a small office building, and it has independent entrance. There is reception area, corridor and six office from 10--30 m<sup>2</sup>size. Each office has natural light, as well as enough space for at least two working desk. Largest office has 30 m<sup>2</sup>size, and there is enough space for conference table for 10-12 people. Within this premises is kitchenette with dining room and two restrooms. Whole complex is fenced and under video surveillance and alarm system of protection. Two parking spaces area at disposal in front of the building.