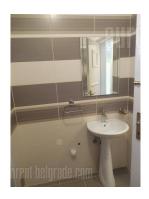

Business premises is placed on a slope, close to Partizan stadium and highway E-70. It is the end of peaceful and blind street, so it is possible to perform load and unload to the ancillary warehouse without distraction. Office space is on ground floor of a small office building, and it has independent entrance. There is reception area, corridor and six office from 10--30 m<sup>2</sup>size. Each office has natural light, as well as enough space for at least two working desk. Largest office has 30 m<sup>2</sup>size, and there is enough space for conference table for 10-12 people. Within this premises is kitchenette with dining room and two restrooms. Whole complex is fenced and under video surveillance and alarm system of protection. Two parking spaces area at disposal in front of the building.