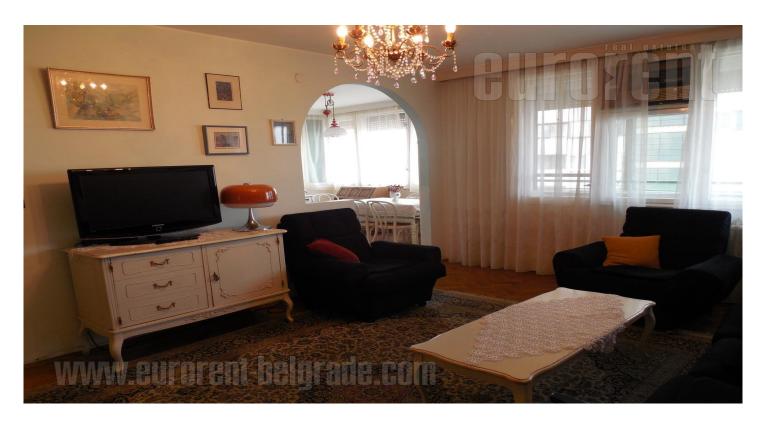

An apartment in busy location at walking distance from Tašmajdan park. It is two-side oriented and housed on the tenth floor of a well maintained, older building with two elevators. Living room is furnished with partially classic furniture pieces and has an exit to a terrace overlooking the city and river Danube. Dining area with dining table interconnected with living room while one bedroom is furnished with a king size bed and also has an exit to a terrace. The other room has fold out sofa, closet and working area. Bathroom with a bathtub and a toilet are at disposal as well. Garage with one parking spot is available in the near vicinity of the building. Suitable for a couple or family.