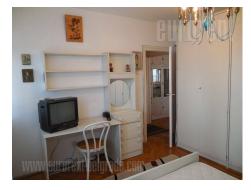

An apartment in busy location at walking distance from Tašmajdan park. It is two-side oriented and housed on the tenth floor of a well maintained, older building with two elevators. Living room is furnished with partially classic furniture pieces and has an exit to a terrace overlooking the city and river Danube. Dining area with dining table interconnected with living room while one bedroom is furnished with a king size bed and also has an exit to a terrace. The other room has fold out sofa, closet and working area. Bathroom with a bathtub and a toilet are at disposal as well. Garage with one parking spot is available in the near vicinity of the building. Suitable for a couple or family.