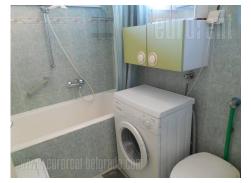

An apartment in busy location at walking distance from Tašmajdan park. It is two-side oriented and housed on the tenth floor of a well maintained, older building with two elevators. Living room is furnished with partially classic furniture pieces and has an exit to a terrace overlooking the city and river Danube. Dining area with dining table interconnected with living room while one bedroom is furnished with a king size bed and also has an exit to a terrace. The other room has fold out sofa, closet and working area. Bathroom with a bathtub and a toilet are at disposal as well. Garage with one parking spot is available in the near vicinity of the building. Suitable for a couple or family.