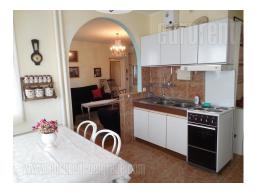

An apartment in busy location at walking distance from Tašmajdan park. It is two-side oriented and housed on the tenth floor of a well maintained, older building with two elevators. Living room is furnished with partially classic furniture pieces and has an exit to a terrace overlooking the city and river Danube. Dining area with dining table interconnected with living room while one bedroom is furnished with a king size bed and also has an exit to a terrace. The other room has fold out sofa, closet and working area. Bathroom with a bathtub and a toilet are at disposal as well. Garage with one parking spot is available in the near vicinity of the building. Suitable for a couple or family.