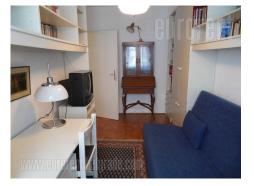

An apartment in busy location at walking distance from Tašmajdan park. It is two-side oriented and housed on the tenth floor of a well maintained, older building with two elevators. Living room is furnished with partially classic furniture pieces and has an exit to a terrace overlooking the city and river Danube. Dining area with dining table interconnected with living room while one bedroom is furnished with a king size bed and also has an exit to a terrace. The other room has fold out sofa, closet and working area. Bathroom with a bathtub and a toilet are at disposal as well. Garage with one parking spot is available in the near vicinity of the building. Suitable for a couple or family.