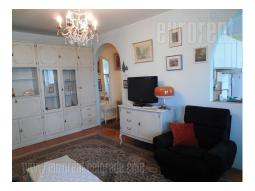

An apartment in busy location at walking distance from Tašmajdan park. It is two-side oriented and housed on the tenth floor of a well maintained, older building with two elevators. Living room is furnished with partially classic furniture pieces and has an exit to a terrace overlooking the city and river Danube. Dining area with dining table interconnected with living room while one bedroom is furnished with a king size bed and also has an exit to a terrace. The other room has fold out sofa, closet and working area. Bathroom with a bathtub and a toilet are at disposal as well. Garage with one parking spot is available in the near vicinity of the building. Suitable for a couple or family.