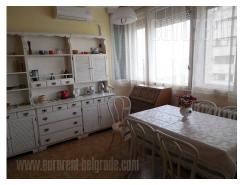

An apartment in busy location at walking distance from Tašmajdan park. It is two-side oriented and housed on the tenth floor of a well maintained, older building with two elevators. Living room is furnished with partially classic furniture pieces and has an exit to a terrace overlooking the city and river Danube. Dining area with dining table interconnected with living room while one bedroom is furnished with a king size bed and also has an exit to a terrace. The other room has fold out sofa, closet and working area. Bathroom with a bathtub and a toilet are at disposal as well. Garage with one parking spot is available in the near vicinity of the building. Suitable for a couple or family.