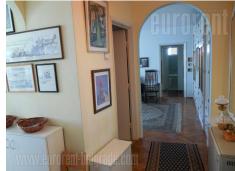

An apartment in busy location at walking distance from Tašmajdan park. It is two-side oriented and housed on the tenth floor of a well maintained, older building with two elevators. Living room is furnished with partially classic furniture pieces and has an exit to a terrace overlooking the city and river Danube. Dining area with dining table interconnected with living room while one bedroom is furnished with a king size bed and also has an exit to a terrace. The other room has fold out sofa, closet and working area. Bathroom with a bathtub and a toilet are at disposal as well. Garage with one parking spot is available in the near vicinity of the building. Suitable for a couple or family.