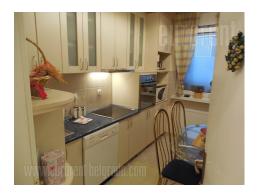

This apartment is housed on the 4th floor of a building in immediate vicinity of Arena and Novak restaurant in New Belgrade. Excellent traffic connections with all city areas. The building is well main tainted, and has garage space in the basement. It is established in the inner area of the building block, so the apartment is quiet and peaceful. There is a wide variety of commercial facilities in the neighborhood. The apartment is renovated and bright, very tidy. It featured bedroom with a double bed, living room, detached kitchen and a dining set and all the necessary appliances and dishes. Furnished with new furniture, has halogen lightening, air-condition and plenty of built-in closets. Convenient for a couple.