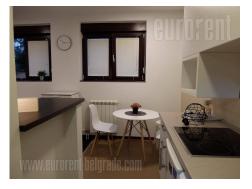

Nice, peaceful location in Zvezdara, in area between Bulevar kralja Aleksandra street and Dimitrija Tucovica street. In close vicinity are Zvezdara theatre and park with playground for children, and it is also not far from Zvezdara medical center. At walking distance are plenty of content necessary for comfortable life, and several bus stops. Building is new, built according to high standard, with excellent insulation and decorated facade. The apartment is housed in the basement level but, the building is a little indrawn from the street, with fence and plenty of greenery in front, so life intimacy is not disturbed. It is quality built with aluminum windows. The apartment consists of bedroom, bathroom with bathtub, and living room interconnected with dining room and kitchen. It is furnished with excellent, new furniture with interesting details. Suitable for single person or a couple.