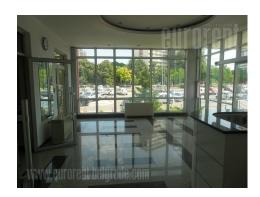

Commercial building on one of the boulevards in New Belgrade, in the business and commercial area. Easy access to highway and bridge over Ada, as well as proximity to a public transport stop allows faster communication with all parts of the city. Nearby there are a number of restaurants and cafes, fast food stores and supermarkets. The buildings position, on the boulevard provides the possibility of setting clearly visible advertising on the roof of the building. The composition of the building has a large parking area with marked places. The building has all the necessary technical equipment: telecommunications, heating and cooling systems, internal and external lighting installations, security service 24/7 security, fire fighting system. The interior of the building is modern and bright. The floors are combined carpets and laminates; walls combined aluminum-glass, and gypsum wall with soundproofing. All units have their own separate racks and completely installed computer network in all offices. This is the type of commercial space on the ground floor of the building. It is suitable for banks, showrooms. It consists of a large, sales area, two offices, two toilets and a kitchen. The possibility of placing the ATM in front of the entrance. Quality and position of the ideal for building make it address business activities.