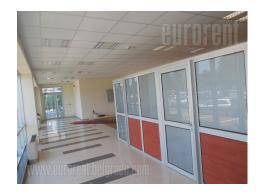

Commercial building on one of the boulevards in New Belgrade, in the business and commercial area. Easy access to highway and bridge over Ada, as well as proximity to a public transport stop allows faster communication with all parts of the city. Nearby there are a number of restaurants and cafes, fast food stores and supermarkets. The buildings position, on the boulevard provides the possibility of setting clearly visible advertising on the roof of the building. The composition of the building has a large parking area with marked places. The building has all the necessary technical equipment: telecommunications, heating and cooling systems, internal and external lighting installations, security service 24/7 security, fire fighting system. The interior of the building is modern and bright. The floors are combined carpets and laminates; walls combined aluminum-glass, and gypsum wall with soundproofing. All units have their own separate racks and completely installed computer network in all offices. This is the type of commercial space on the ground floor of the building. It is suitable for banks, showrooms. It consists of a large, sales area, two offices, two toilets and a kitchen. The possibility of placing the ATM in front of the entrance. Quality and position of the ideal for building make it address business activities.