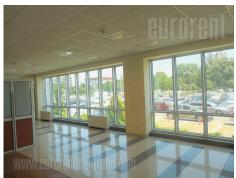

Commercial building on one of the boulevards in New Belgrade, in the business and commercial area. Easy access to highway and bridge over Ada, as well as proximity to a public transport stop allows faster communication with all parts of the city. Nearby there are a number of restaurants and cafes, fast food stores and supermarkets. The buildings position, on the boulevard provides the possibility of setting clearly visible advertising on the roof of the building. The composition of the building has a large parking area with marked places. The building has all the necessary technical equipment: telecommunications, heating and cooling systems, internal and external lighting installations, security service 24/7 security, fire fighting system. The interior of the building is modern and bright. The floors are combined carpets and laminates; walls combined aluminum-glass, and gypsum wall with soundproofing. All units have their own separate racks and completely installed computer network in all offices. This is the type of commercial space on the ground floor of the building. It is suitable for banks, showrooms. It consists of a large, sales area, two offices, two toilets and a kitchen. The possibility of placing the ATM in front of the entrance. Quality and position of the ideal for building make it address business activities.