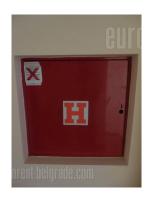

Commercial building on one of the boulevards in New Belgrade, in the business and commercial area. Easy access to highway and bridge over Ada, as well as proximity to a public transport stop allows faster communication with all parts of the city. Nearby there are a number of restaurants and cafes, fast food stores and supermarkets. The buildings position, on the boulevard provides the possibility of setting clearly visible advertising on the roof of the building. The composition of the building has a large parking area with marked places. The building has all the necessary technical equipment: telecommunications, heating and cooling systems, internal and external lighting installations, security service 24/7 security, fire fighting system. The interior of the building is modern and bright. The floors are combined carpets and laminates; walls combined aluminum-glass, and gypsum wall with soundproofing. All units have their own separate racks and completely installed computer network in all offices. This is the type of commercial space on the ground floor of the building. It is suitable for banks, showrooms. It consists of a large, sales area, two offices, two toilets and a kitchen. The possibility of placing the ATM in front of the entrance. Quality and position of the ideal for building make it address business activities.