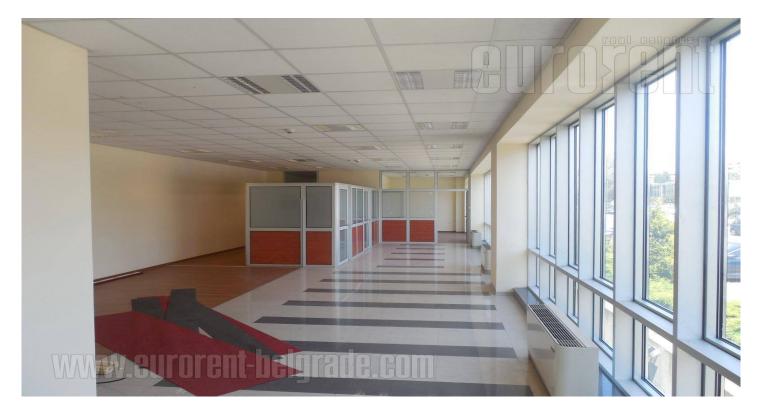

Commercial building on one of the boulevards in New Belgrade, in the business and commercial area. Easy access to highway and bridge over Ada, as well as proximity to a public transport stop allows faster communication with all parts of the city. Nearby there are a number of restaurants and cafes, fast food stores and supermarkets. The buildings position, on the boulevard provides the possibility of setting clearly visible advertising on the roof of the building. The composition of the building has a large parking area with marked places. The building has all the necessary technical equipment: telecommunications, heating and cooling systems, internal and external lighting installations, security service 24/7 security, fire fighting system. The interior of the building is modern and bright. The floors are combined carpets and laminates; walls combined aluminum-glass, and gypsum wall with soundproofing. All units have their own separate racks and completely installed computer network in all offices. This is the type of commercial space on the ground floor of the building. It is suitable for banks, showrooms. It consists of a large, sales area, two offices, two toilets and a kitchen. The possibility of placing the ATM in front of the entrance. Quality and position of the ideal for building make it address business activities.