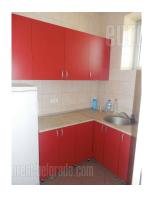

Commercial building on one of the boulevards in New Belgrade, in the business and commercial area. Easy access to highway and bridge over Ada, as well as proximity to a public transport stop allows faster communication with all parts of the city. Nearby there are a number of restaurants and cafes, fast food stores and supermarkets. The buildings position, on the boulevard provides the possibility of setting clearly visible advertising on the roof of the building. The composition of the building has a large parking area with marked places. The building has all the necessary technical equipment: telecommunications, heating and cooling systems, internal and external lighting installations, security service 24/7 security, fire fighting system. The interior of the building is modern and bright. The floors are combined carpets and laminates; walls combined aluminum-glass, and gypsum wall with soundproofing. All units have their own separate racks and completely installed computer network in all offices. This is the type of commercial space on the ground floor of the building. It is suitable for banks, showrooms. It consists of a large, sales area, two offices, two toilets and a kitchen. The possibility of placing the ATM in front of the entrance. Quality and position of the ideal for building make it address business activities.