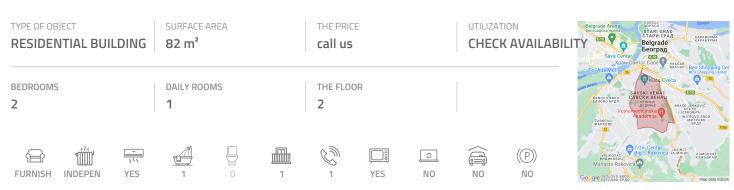

## #33040, Rent - Apartment, Belgrade, DEDINJE

This apartment is situated in a smaller, nicely maintained building in quiet Dedinje part, at only one minute walking distance from Rajko Mitic stadium. It is housed on the top of the building, on the second floor and is partly under slopes. It has functional layout, and two-side orientation. Entrance area leads to spacious living room with an exit to a large terrace which occupies 20 m<sup>2</sup>. in this area one bedroom is placed with two single beds. Kitchen is detached and has a dining area within itself. It is fully equipped with all necessary elements and a small pantry. There are one bedroom with a double bed and a bathroom with a bathtub. The apartment is furnished with well preserved furniture.