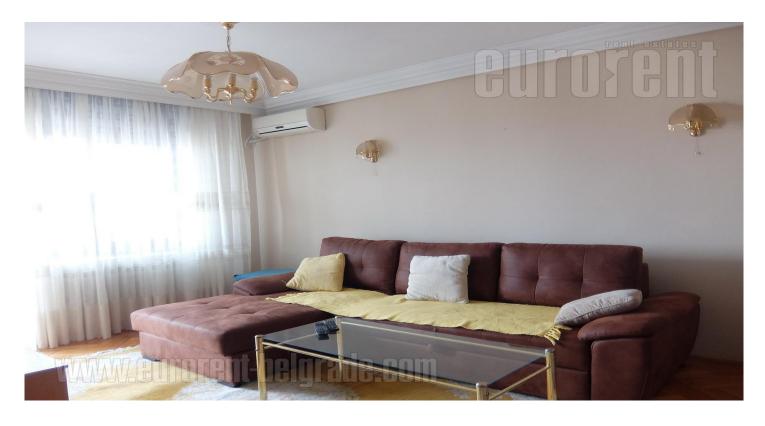

## #33040, Rent - Apartment, Belgrade, DEDINJE

This apartment is situated in a smaller, nicely maintained building in quiet Dedinje part, at only one minute walking distance from Rajko Mitic stadium. It is housed on the top of the building, on the second floor and is partly under slopes. It has functional layout, and two-side orientation. Entrance area leads to spacious living room with an exit to a large terrace which occupies 20 m<sup>2</sup>. in this area one bedroom is placed with two single beds. Kitchen is detached and has a dining area within itself. It is fully equipped with all necessary elements and a small pantry. There are one bedroom with a double bed and a bathroom with a bathtub. The apartment is furnished with well preserved furniture.