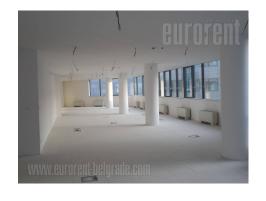

Class A office building in the business area of New Belgrade in the busy boulevard. The immediate vicinity of the Palace of Serbia, Arena, bus stops and good road links with the highway, airport and downtown. High standards of construction and technical equipment. Complete installation are drawn through the floors. There are no walls; it has kitchenette, mail and femail restroom, server room. Also, has a large balcony of 90 m<sup>2</sup> with entire city view. Convenient for subdivision. It has central heating and cooling, fire fighting system, an optical cable. Location and quality make this area an ideal address for business