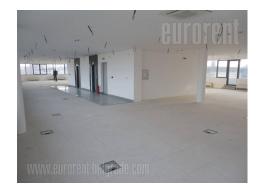

Class A office building in the business area of New Belgrade in the busy boulevard. The immediate vicinity of the Palace of Serbia, Arena, bus stops and good road links with the highway, airport and downtown. High standards of construction and technical equipment. Complete installation are drawn through the floors. There are no walls; it has kitchenette, mail and femail restroom, server room. Also, has a large balcony of 90 m<sup>2</sup> with entire city view. Convenient for subdivision. It has central heating and cooling, fire fighting system, an optical cable. Location and quality make this area an ideal address for business