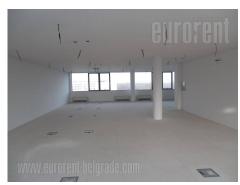

Class A office building in the business area of New Belgrade in the busy boulevard. The immediate vicinity of the Palace of Serbia, Arena, bus stops and good road links with the highway, airport and downtown. High standards of construction and technical equipment. Complete installation are drawn through the floors. There are no walls; it has kitchenette, mail and femail restroom, server room. Also, has a large balcony of 90 m<sup>2</sup> with entire city view. Convenient for subdivision. It has central heating and cooling, fire fighting system, an optical cable. Location and quality make this area an ideal address for business