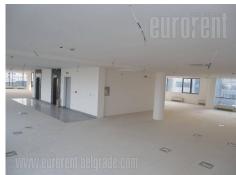

Class A office building in the business area of New Belgrade in the busy boulevard. The immediate vicinity of the Palace of Serbia, Arena, bus stops and good road links with the highway, airport and downtown. High standards of construction and technical equipment. Complete installation are drawn through the floors. There are no walls; it has kitchenette, mail and femail restroom, server room. Also, has a large balcony of 90 m<sup>2</sup> with entire city view. Convenient for subdivision. It has central heating and cooling, fire fighting system, an optical cable. Location and quality make this area an ideal address for business