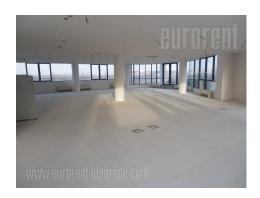

Class A office building in the business area of New Belgrade in the busy boulevard. The immediate vicinity of the Palace of Serbia, Arena, bus stops and good road links with the highway, airport and downtown. High standards of construction and technical equipment. Complete installation are drawn through the floors. There are no walls; it has kitchenette, mail and femail restroom, server room. Also, has a large balcony of 90 m<sup>2</sup> with entire city view. Convenient for subdivision. It has central heating and cooling, fire fighting system, an optical cable. Location and quality make this area an ideal address for business