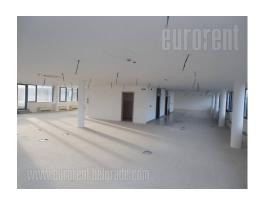

Class A office building in the business area of New Belgrade in the busy boulevard. The immediate vicinity of the Palace of Serbia, Arena, bus stops and good road links with the highway, airport and downtown. High standards of construction and technical equipment. Complete installation are drawn through the floors. There are no walls; it has kitchenette, mail and femail restroom, server room. Also, has a large balcony of 90 m<sup>2</sup> with entire city view. Convenient for subdivision. It has central heating and cooling, fire fighting system, an optical cable. Location and quality make this area an ideal address for business