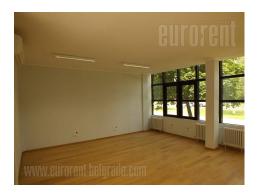

Office space in a classic office building, suitable for exhibition space. It is very spacious, with plenty of natural light. It has a central hallway which leads to an office which could be divided. Kitchenette and bathroom are mutual. Completely renovated, airconditioned, has halogen lighting and parquet flooring. Building on a very busy location, with doorman services makes this area a prestigious address for business where you can easily and quickly get to any part of the city, while the international airport' Nikola Tesla' is only 10 minutes away by highway.