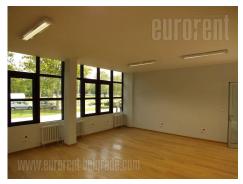

Office space in a classic office building, suitable for exhibition space. It is very spacious, with plenty of natural light. It has a central hallway which leads to an office which could be divided. Kitchenette and bathroom are mutual. Completely renovated, airconditioned, has halogen lighting and parquet flooring. Building on a very busy location, with doorman services makes this area a prestigious address for business where you can easily and quickly get to any part of the city, while the international airport' Nikola Tesla' is only 10 minutes away by highway.