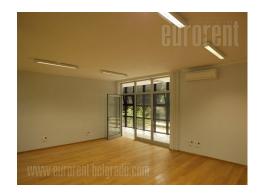

Office space in a classic office building, suitable for exhibition space. It is very spacious, with plenty of natural light. It has a central hallway which leads to an office which could be divided. Kitchenette and bathroom are mutual. Completely renovated, airconditioned, has halogen lighting and parquet flooring. Building on a very busy location, with doorman services makes this area a prestigious address for business where you can easily and quickly get to any part of the city, while the international airport' Nikola Tesla' is only 10 minutes away by highway.