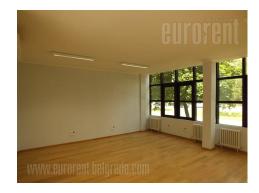

Office space in a classic office building, suitable for exhibition space. It is very spacious, with plenty of natural light. It has a central hallway which leads to an office which could be divided. Kitchenette and bathroom are mutual. Completely renovated, airconditioned, has halogen lighting and parquet flooring. Building on a very busy location, with doorman services makes this area a prestigious address for business where you can easily and quickly get to any part of the city, while the international airport' Nikola Tesla' is only 10 minutes away by highway.