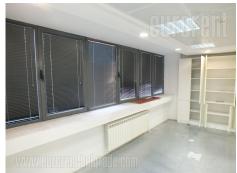

Business premises in office building with physical security and doorman. Each floor is detached entirety. Floor surface is 135 m<sup>2</sup>, open space with possibility for partition. Adapted ceilings, fitted closets. Renovated, bright. Excellent condition.