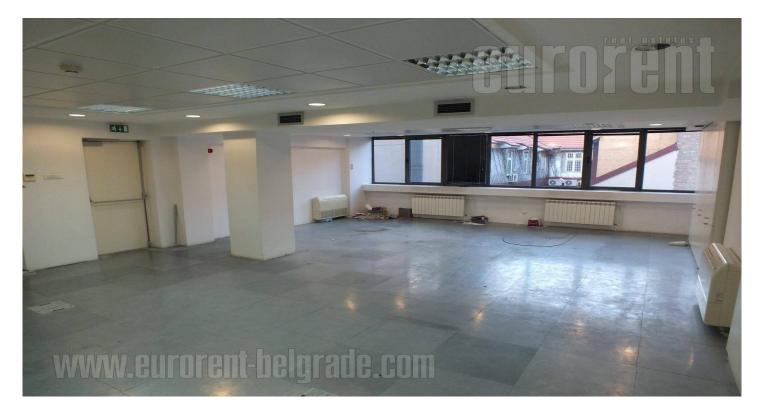

Business premises in office building with physical security and doorman. Each floor is detached entirety. Floor surface is 135 m<sup>2</sup>, open space with possibility for partition. Adapted ceilings, fitted closets. Renovated, bright. Excellent condition.