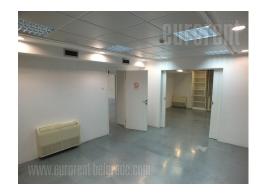

Business premises in office building with physical security and doorman. Each floor is detached entirety. Floor surface is 135 m<sup>2</sup>, open space with possibility for partition. Adapted ceilings, fitted closets. Renovated, bright. Excellent condition.