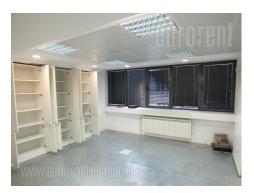

Business premises in office building with physical security and doorman. Each floor is detached entirety. Floor surface is 135 m<sup>2</sup>, open space with possibility for partition. Adapted ceilings, fitted closets. Renovated, bright. Excellent condition.