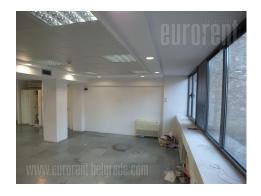

Business premises in office building with physical security and doorman. Each floor is detached entirety. Floor surface is 135 m<sup>2</sup>, open space with possibility for partition. Adapted ceilings, fitted closets. Renovated, bright. Excellent condition.