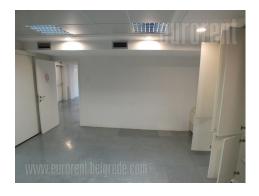

Business premises in office building with physical security and doorman. Each floor is detached entirety. Floor surface is 135 m<sup>2</sup>, open space with possibility for partition. Adapted ceilings, fitted closets. Renovated, bright. Excellent condition.