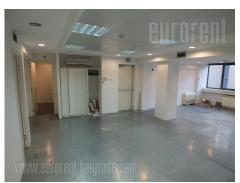

Business premises in office building with physical security and doorman. Each floor is detached entirety. Floor surface is 135 m<sup>2</sup>, open space with possibility for partition. Adapted ceilings, fitted closets. Renovated, bright. Excellent condition.