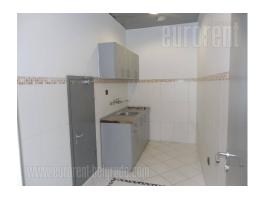

Excellent newer building in business zone of New Belgrade. Direct access and possibility for garage. Five levels that can be rented partly and organize by request. Building is provided with all necessary tehnical equippment. Air conditioning, internet connection, halogen lightning, computer network and alarm. Premises share restrooms and kitchenettes on each floor. This space spreads over 243 m<sup>2</sup>, it is modern and bright, without walls.