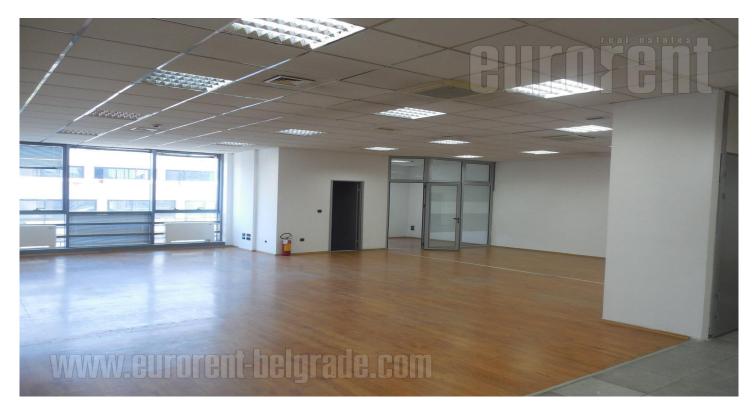

Excellent newer building in business zone of New Belgrade. Direct access and possibility for garage. Five levels that can be rented partly and organize by request. Building is provided with all necessary tehnical equippment. Air conditioning, internet connection, halogen lightning, computer network and alarm. Premises share restrooms and kitchenettes on each floor. This space spreads over 243 m<sup>2</sup>, it is modern and bright, without walls.