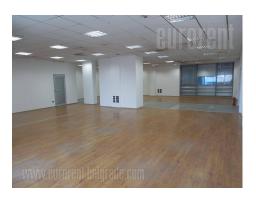

Excellent newer building in business zone of New Belgrade. Direct access and possibility for garage. Five levels that can be rented partly and organize by request. Building is provided with all necessary tehnical equippment. Air conditioning, internet connection, halogen lightning, computer network and alarm. Premises share restrooms and kitchenettes on each floor. This space spreads over 243 m<sup>2</sup>, it is modern and bright, without walls.