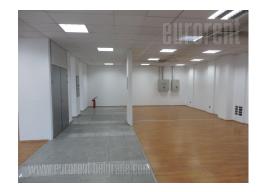

Excellent newer building in business zone of New Belgrade. Direct access and possibility for garage. Five levels that can be rented partly and organize by request. Building is provided with all necessary tehnical equippment. Air conditioning, internet connection, halogen lightning, computer network and alarm. Premises share restrooms and kitchenettes on each floor. This space spreads over 243 m<sup>2</sup>, it is modern and bright, without walls.