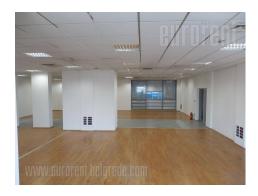

Excellent newer building in business zone of New Belgrade. Direct access and possibility for garage. Five levels that can be rented partly and organize by request. Building is provided with all necessary tehnical equippment. Air conditioning, internet connection, halogen lightning, computer network and alarm. Premises share restrooms and kitchenettes on each floor. This space spreads over 243 m<sup>2</sup>, it is modern and bright, without walls.