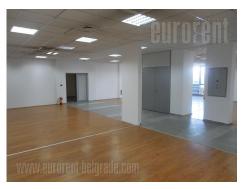

Excellent newer building in business zone of New Belgrade. Direct access and possibility for garage. Five levels that can be rented partly and organize by request. Building is provided with all necessary tehnical equippment. Air conditioning, internet connection, halogen lightning, computer network and alarm. Premises share restrooms and kitchenettes on each floor. This space spreads over 243 m<sup>2</sup>, it is modern and bright, without walls.