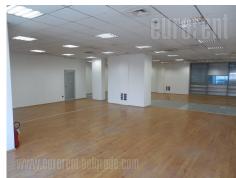

Excellent newer building in business zone of New Belgrade. Direct access and possibility for garage. Five levels that can be rented partly and organize by request. Building is provided with all necessary tehnical equippment. Air conditioning, internet connection, halogen lightning, computer network and alarm. Premises share restrooms and kitchenettes on each floor. This space spreads over 243 m<sup>2</sup>, it is modern and bright, without walls.