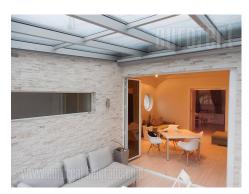

This apartment is located on the top floor of the villa of the '30s of the last century. The villa has been completely renovated, but has kept its previous style exteriors and interiors. The location is one of the busiest in the city, but was drawn into a fairy garden and part of it is oriented toward the inside of the courtyard and provides peace and comfort close to the very center of the city. Only a few minutes walk from the most attractive pedestrian and shopping areas, as well as the bohemian quarter Skadarlija. Also, this area is rich in cultural and commercial facilities. The apartment has high ceilings, modern, minimalist furnished as office and residential space. The living room has a comfortable sitting set and cutting-edge audio and video devices connected to WiFi system. The kitchen is also equipped of complete, while the second bedroom is currently without furniture. The terrace is fit with glass, with a glass roof and retractable awnings. The floors are tiled and with underfloor heating. The apartment is nice and both comfortable, suitable for residential and commercial property