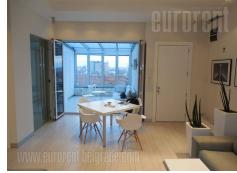

This apartment is located on the top floor of the villa of the '30s of the last century. The villa has been completely renovated, but has kept its previous style exteriors and interiors. The location is one of the busiest in the city, but was drawn into a fairy garden and part of it is oriented toward the inside of the courtyard and provides peace and comfort close to the very center of the city. Only a few minutes walk from the most attractive pedestrian and shopping areas, as well as the bohemian quarter Skadarlija. Also, this area is rich in cultural and commercial facilities. The apartment has high ceilings, modern, minimalist furnished as office and residential space. The living room has a comfortable sitting set and cutting-edge audio and video devices connected to WiFi system. The kitchen is also equipped of complete, while the second bedroom is currently without furniture. The terrace is fit with glass, with a glass roof and retractable awnings. The floors are tiled and with underfloor heating. The apartment is nice and both comfortable, suitable for residential and commercial property