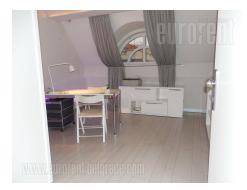

This apartment is located on the top floor of the villa of the '30s of the last century. The villa has been completely renovated, but has kept its previous style exteriors and interiors. The location is one of the busiest in the city, but was drawn into a fairy garden and part of it is oriented toward the inside of the courtyard and provides peace and comfort close to the very center of the city. Only a few minutes walk from the most attractive pedestrian and shopping areas, as well as the bohemian quarter Skadarlija. Also, this area is rich in cultural and commercial facilities. The apartment has high ceilings, modern, minimalist furnished as office and residential space. The living room has a comfortable sitting set and cutting-edge audio and video devices connected to WiFi system. The kitchen is also equipped of complete, while the second bedroom is currently without furniture. The terrace is fit with glass, with a glass roof and retractable awnings. The floors are tiled and with underfloor heating. The apartment is nice and both comfortable, suitable for residential and commercial property