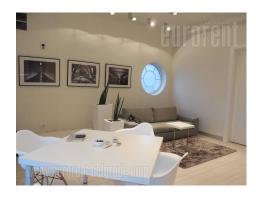

This apartment is located on the top floor of the villa of the '30s of the last century. The villa has been completely renovated, but has kept its previous style exteriors and interiors. The location is one of the busiest in the city, but was drawn into a fairy garden and part of it is oriented toward the inside of the courtyard and provides peace and comfort close to the very center of the city. Only a few minutes walk from the most attractive pedestrian and shopping areas, as well as the bohemian quarter Skadarlija. Also, this area is rich in cultural and commercial facilities. The apartment has high ceilings, modern, minimalist furnished as office and residential space. The living room has a comfortable sitting set and cutting-edge audio and video devices connected to WiFi system. The kitchen is also equipped of complete, while the second bedroom is currently without furniture. The terrace is fit with glass, with a glass roof and retractable awnings. The floors are tiled and with underfloor heating. The apartment is nice and both comfortable, suitable for residential and commercial property