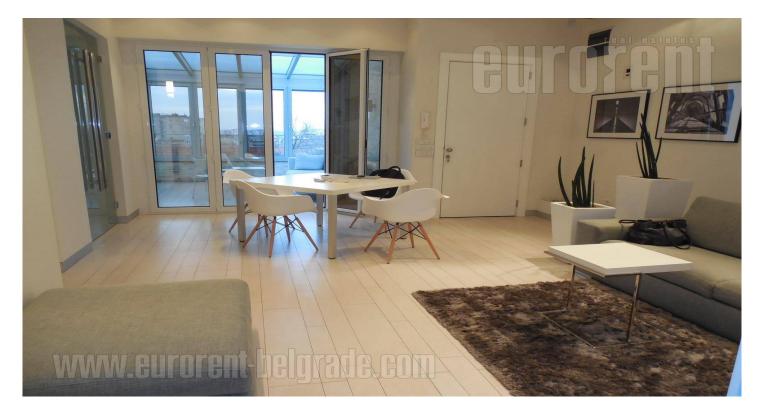

This apartment is located on the top floor of the villa of the '30s of the last century. The villa has been completely renovated, but has kept its previous style exteriors and interiors. The location is one of the busiest in the city, but was drawn into a fairy garden and part of it is oriented toward the inside of the courtyard and provides peace and comfort close to the very center of the city. Only a few minutes walk from the most attractive pedestrian and shopping areas, as well as the bohemian quarter Skadarlija. Also, this area is rich in cultural and commercial facilities. The apartment has high ceilings, modern, minimalist furnished as office and residential space. The living room has a comfortable sitting set and cutting-edge audio and video devices connected to WiFi system. The kitchen is also equipped of complete, while the second bedroom is currently without furniture. The terrace is fit with glass, with a glass roof and retractable awnings. The floors are tiled and with underfloor heating. The apartment is nice and both comfortable, suitable for residential and commercial property