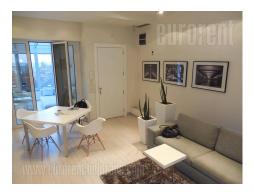

This apartment is located on the top floor of the villa of the '30s of the last century. The villa has been completely renovated, but has kept its previous style exteriors and interiors. The location is one of the busiest in the city, but was drawn into a fairy garden and part of it is oriented toward the inside of the courtyard and provides peace and comfort close to the very center of the city. Only a few minutes walk from the most attractive pedestrian and shopping areas, as well as the bohemian quarter Skadarlija. Also, this area is rich in cultural and commercial facilities. The apartment has high ceilings, modern, minimalist furnished as office and residential space. The living room has a comfortable sitting set and cutting-edge audio and video devices connected to WiFi system. The kitchen is also equipped of complete, while the second bedroom is currently without furniture. The terrace is fit with glass, with a glass roof and retractable awnings. The floors are tiled and with underfloor heating. The apartment is nice and both comfortable, suitable for residential and commercial property