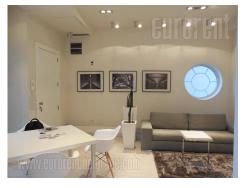

This apartment is located on the top floor of the villa of the '30s of the last century. The villa has been completely renovated, but has kept its previous style exteriors and interiors. The location is one of the busiest in the city, but was drawn into a fairy garden and part of it is oriented toward the inside of the courtyard and provides peace and comfort close to the very center of the city. Only a few minutes walk from the most attractive pedestrian and shopping areas, as well as the bohemian quarter Skadarlija. Also, this area is rich in cultural and commercial facilities. The apartment has high ceilings, modern, minimalist furnished as office and residential space. The living room has a comfortable sitting set and cutting-edge audio and video devices connected to WiFi system. The kitchen is also equipped of complete, while the second bedroom is currently without furniture. The terrace is fit with glass, with a glass roof and retractable awnings. The floors are tiled and with underfloor heating. The apartment is nice and both comfortable, suitable for residential and commercial property