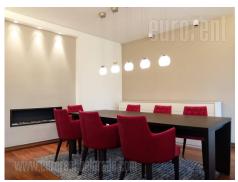

## #32935, Rent - Apartment, Belgrade, BLOK 11B

This apartment is located in a newly constructed building complex at a prime location. Near a river bank, with a promenade and numerous cafes and restaurants, sports ground and bicycle paths. On the other hand, this location is surrounded by office buildings and close to the two shopping centers. Easy access to highway and major boulevards that connect the area with other parts of the city. The complex was built following the high standards both in the interior and exterior. The apartment itself is located on the first floor, very spacious and comfortable. The central part of the apartment is reserved for the living room with dining area and separate kitchen with a bar. It is equipped with a comfortable L shaped sofa, dining set for 6 people and has a kitchen with all the necessary elements and devices. Sleeping area has three bedrooms, two of which are equipped with double beds and wardrobes, where one has its own bathroom. The apartment is two-side orientes, with two terraces furnished for cosy relaxation. The apartment is furnished modern furniture of high quality, air-conditioned, halogen lighting and plenty of natural light. It has two parking spaces in the garage, with direct elevator to the apartment. Suitable for family people.