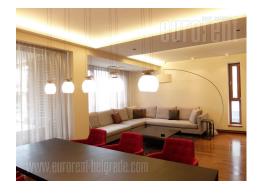

## #32935, Rent - Apartment, Belgrade, BLOK 11B

This apartment is located in a newly constructed building complex at a prime location. Near a river bank, with a promenade and numerous cafes and restaurants, sports ground and bicycle paths. On the other hand, this location is surrounded by office buildings and close to the two shopping centers. Easy access to highway and major boulevards that connect the area with other parts of the city. The complex was built following the high standards both in the interior and exterior. The apartment itself is located on the first floor, very spacious and comfortable. The central part of the apartment is reserved for the living room with dining area and separate kitchen with a bar. It is equipped with a comfortable L shaped sofa, dining set for 6 people and has a kitchen with all the necessary elements and devices. Sleeping area has three bedrooms, two of which are equipped with double beds and wardrobes, where one has its own bathroom. The apartment is two-side orientes, with two terraces furnished for cosy relaxation. The apartment is furnished modern furniture of high quality, air-conditioned, halogen lighting and plenty of natural light. It has two parking spaces in the garage, with direct elevator to the apartment. Suitable for family people.