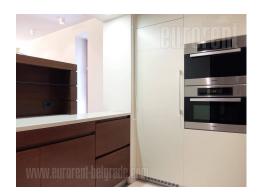

## #32935, Rent - Apartment, Belgrade, BLOK 11B

This apartment is located in a newly constructed building complex at a prime location. Near a river bank, with a promenade and numerous cafes and restaurants, sports ground and bicycle paths. On the other hand, this location is surrounded by office buildings and close to the two shopping centers. Easy access to highway and major boulevards that connect the area with other parts of the city. The complex was built following the high standards both in the interior and exterior. The apartment itself is located on the first floor, very spacious and comfortable. The central part of the apartment is reserved for the living room with dining area and separate kitchen with a bar. It is equipped with a comfortable L shaped sofa, dining set for 6 people and has a kitchen with all the necessary elements and devices. Sleeping area has three bedrooms, two of which are equipped with double beds and wardrobes, where one has its own bathroom. The apartment is two-side orientes, with two terraces furnished for cosy relaxation. The apartment is furnished modern furniture of high quality, air-conditioned, halogen lighting and plenty of natural light. It has two parking spaces in the garage, with direct elevator to the apartment. Suitable for family people.