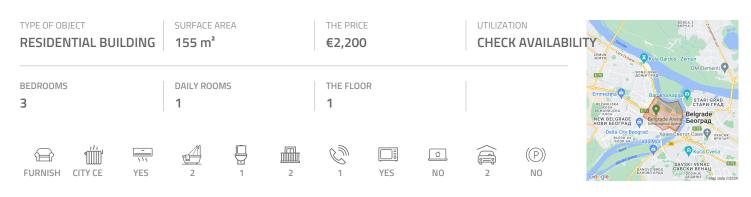

## #32935, Rent - Apartment, Belgrade, BLOK 11B

This apartment is located in a newly constructed building complex at a prime location. Near a river bank, with a promenade and numerous cafes and restaurants, sports ground and bicycle paths. On the other hand, this location is surrounded by office buildings and close to the two shopping centers. Easy access to highway and major boulevards that connect the area with other parts of the city. The complex was built following the high standards both in the interior and exterior. The apartment itself is located on the first floor, very spacious and comfortable. The central part of the apartment is reserved for the living room with dining area and separate kitchen with a bar. It is equipped with a comfortable L shaped sofa, dining set for 6 people and has a kitchen with all the necessary elements and devices. Sleeping area has three bedrooms, two of which are equipped with double beds and wardrobes, where one has its own bathroom. The apartment is two-side orientes, with two terraces furnished for cosy relaxation. The apartment is furnished modern furniture of high quality, air-conditioned, halogen lighting and plenty of natural light. It has two parking spaces in the garage, with direct elevator to the apartment. Suitable for family people.