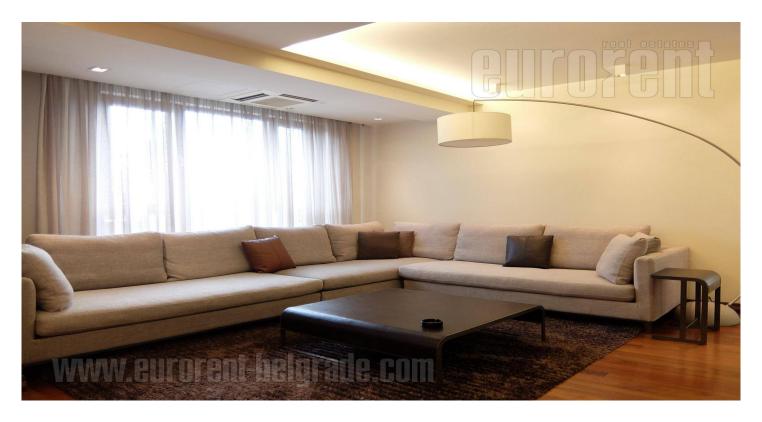

## #32935, Rent - Apartment, Belgrade, BLOK 11B

This apartment is located in a newly constructed building complex at a prime location. Near a river bank, with a promenade and numerous cafes and restaurants, sports ground and bicycle paths. On the other hand, this location is surrounded by office buildings and close to the two shopping centers. Easy access to highway and major boulevards that connect the area with other parts of the city. The complex was built following the high standards both in the interior and exterior. The apartment itself is located on the first floor, very spacious and comfortable. The central part of the apartment is reserved for the living room with dining area and separate kitchen with a bar. It is equipped with a comfortable L shaped sofa, dining set for 6 people and has a kitchen with all the necessary elements and devices. Sleeping area has three bedrooms, two of which are equipped with double beds and wardrobes, where one has its own bathroom. The apartment is two-side orientes, with two terraces furnished for cosy relaxation. The apartment is furnished modern furniture of high quality, air-conditioned, halogen lighting and plenty of natural light. It has two parking spaces in the garage, with direct elevator to the apartment. Suitable for family people.