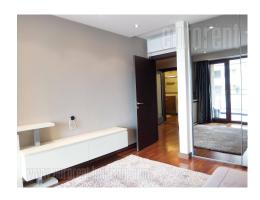

## #32935, Rent - Apartment, Belgrade, BLOK 11B

This apartment is located in a newly constructed building complex at a prime location. Near a river bank, with a promenade and numerous cafes and restaurants, sports ground and bicycle paths. On the other hand, this location is surrounded by office buildings and close to the two shopping centers. Easy access to highway and major boulevards that connect the area with other parts of the city. The complex was built following the high standards both in the interior and exterior. The apartment itself is located on the first floor, very spacious and comfortable. The central part of the apartment is reserved for the living room with dining area and separate kitchen with a bar. It is equipped with a comfortable L shaped sofa, dining set for 6 people and has a kitchen with all the necessary elements and devices. Sleeping area has three bedrooms, two of which are equipped with double beds and wardrobes, where one has its own bathroom. The apartment is two-side orientes, with two terraces furnished for cosy relaxation. The apartment is furnished modern furniture of high quality, air-conditioned, halogen lighting and plenty of natural light. It has two parking spaces in the garage, with direct elevator to the apartment. Suitable for family people.