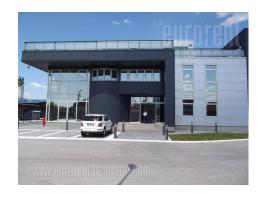

Location with busy traffic. Business premises with direct access to the main road. Paved, representative plot with plenty of space for parking. Central heating and air-conditioning system. Excellent, high quality materials were used during finishing works. Building has two levels, pvc carpentry, internet connection. Suitable for different businesses. Security guard 24/7.