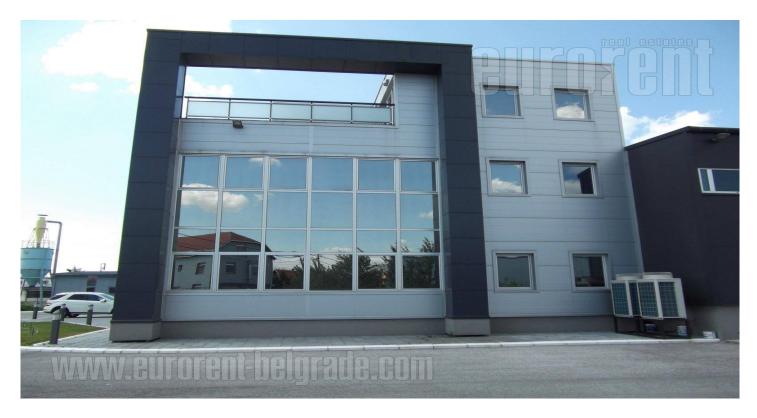

Location with busy traffic. Business premises with direct access to the main road. Paved, representative plot with plenty of space for parking. Central heating and air-conditioning system. Excellent, high quality materials were used during finishing works. Building has two levels, pvc carpentry, internet connection. Suitable for different businesses. Security guard 24/7.