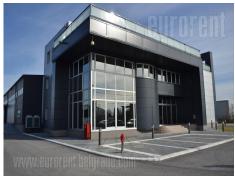

Location with busy traffic. Business premises with direct access to the main road. Paved, representative plot with plenty of space for parking. Central heating and air-conditioning system. Excellent, high quality materials were used during finishing works. Building has two levels, pvc carpentry, internet connection. Suitable for different businesses. Security guard 24/7.