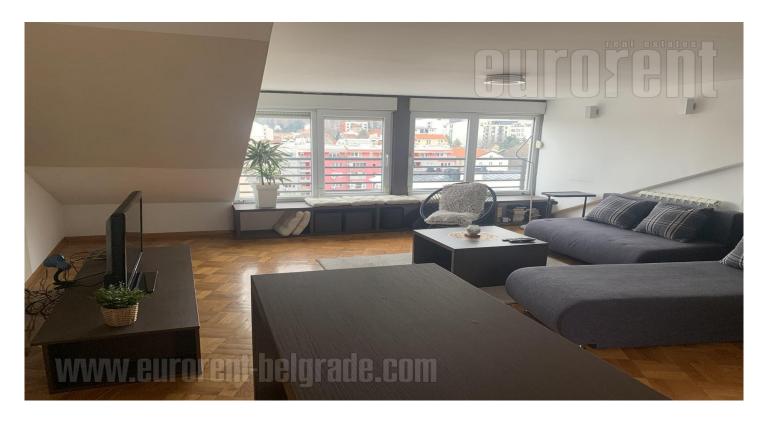

This apartment is housed in a building of recent construction, in a peaceful street in Zvezdara. Immediate vicinity of commercial area with wide variety of commercial facilitates, such as shops, cafes... The apartment has one bedroom, open living room with kitchen and dining area, bathroom with a shower and two balconies. Interior is rich in daylight, modern, equipped with furniture of simple design. Air-conditioned, has Internet connection. Garage spot is an option.