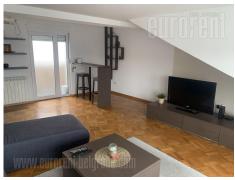

This apartment is housed in a building of recent construction, in a peaceful street in Zvezdara. Immediate vicinity of commercial area with wide variety of commercial facilitates, such as shops, cafes... The apartment has one bedroom, open living room with kitchen and dining area, bathroom with a shower and two balconies. Interior is rich in daylight, modern, equipped with furniture of simple design. Air-conditioned, has Internet connection. Garage spot is an option.