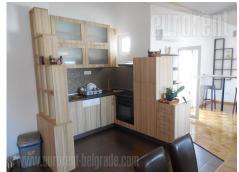

This apartment is housed in a building of recent construction, in a peaceful street in Zvezdara. Immediate vicinity of commercial area with wide variety of commercial facilitates, such as shops, cafes... The apartment has one bedroom, open living room with kitchen and dining area, bathroom with a shower and two balconies. Interior is rich in daylight, modern, equipped with furniture of simple design. Air-conditioned, has Internet connection. Garage spot is an option.