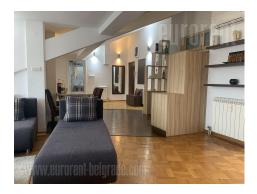

This apartment is housed in a building of recent construction, in a peaceful street in Zvezdara. Immediate vicinity of commercial area with wide variety of commercial facilitates, such as shops, cafes... The apartment has one bedroom, open living room with kitchen and dining area, bathroom with a shower and two balconies. Interior is rich in daylight, modern, equipped with furniture of simple design. Air-conditioned, has Internet connection. Garage spot is an option.